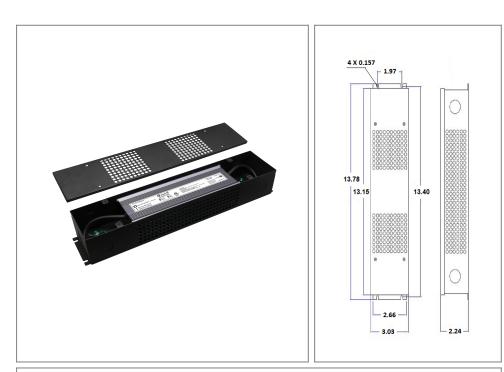

#### Housing

The actual transformer 60W is encapsulated in the enclosure The enclosure is Aluminum with wire compartment, IP 67 rated Wiring compartment has 4 knockouts sizes for 3/8 inch screw cable connectors

Enclosure Temperature does not exceed 70°C at 45°C ambient and fully loaded

Dimensions (inch): H = 13.15, W = 3.03, D = 2.24 Weight (LBs): 0.35