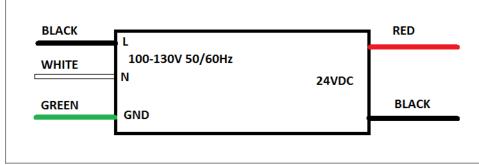

#### Transformer

Dimmable with any ELV, MLV, CL, forward or reverse phase. Input leads are 18AWG 600V Output leads are 18AWG 300V Leads max. operational temperature is 105°C

## **Electrical Parameters**

| 120V 50/60Hz |
|--------------|
| 0.76A        |
| 24.1VDC      |
| 24VDC        |
| 60W          |
| 2.5A         |
| 85%          |
| 1%           |
| 5%           |
| -            |