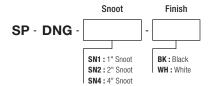

## **Ordering Guide**

## **DNG-SN1**

1" Snoot, for use with DINE series fixtures. Available in Black or white, golden interior.

### **DNG-SN2**

2" Snoot, for use with DINE series fixtures. Available in Black or white, golden interior.

#### DNG-SN4

4" Snoot, for use with DINE series fixtures. Available in Black or white, golden interior.

Liteline Corporation Copyright © 2018 All rights reserved. Telephone 416.996.1856 1.866.730.7704 Fax 905.709.5255 1.888.738.9736