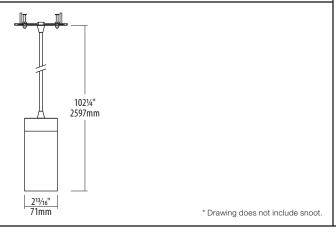

#### **Adjustability**

Lamp holder bracket is height adjustable up to 2".

#### **Beam Spread**

The height adjustable screw provides for a variable beam spread angle ranging from 20° to 110°.

## Mounting

Can be attached to an industry standard 4" octagon box.