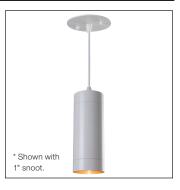

#### Body

Constructed of aluminum which provides superior strength and rigidity, the body features an aesthetically pleasing smooth cylindrical shape with dual finish color.

## **Description**

The DINE surface pendant was specifically designed for restaurants and dining applications, allowing for ideal control of visual comfort. Low-glare lighting and flexibility to make on-site adjustments allows for perfect horizontal & vertical illumination for both on a high or low ceilings.

## **DNG-SN1**

1" Snoot, for use with DINE series fixtures. Available in Black or white, golden interior.