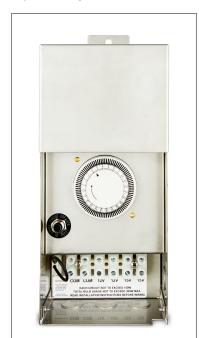

# Housing

The actual transformer 300W is encapsulated in the enclosure The enclosure is Stainless Steel, NEMA 3R rated

Wiring compartment has 2 knockouts sizes for 3/8 inch screw cable connectors

Enclosure Temperature does not exceed 65°C at 45°C ambient and fully loaded