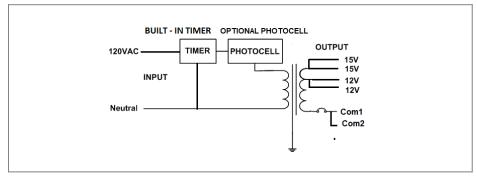

## **Magnetic Non Dimmable MT**

Outdoor Stainless Steel Enclosure

Multi Tap: 12VAC and 15VAC Total Wattage: 300W max Input Voltage: 120V 60Hz

#### **Transformer**

Non dimmable if use timer or/and photocell Temperature class B(130°C) Timer and photocell build in options

### **Electrical Parameters**

| Input Voltage:                  | 120V 60Hz     |
|---------------------------------|---------------|
| Max. input current at full load | : <b>2.5A</b> |
| Output voltage without load:    | 12/ 15VAC     |
| Output voltage fully loaded:    | 14.5VAC       |
| Max. Total Wattage:             | 300W          |
| Max. Output Current:            | 25/ 20A       |
| Efficiency:                     | 90%           |
|                                 |               |