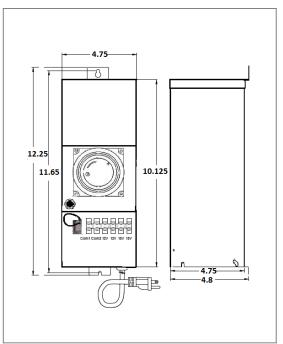

## ESL300W-NP

## **Magnetic Non Dimmable MT**

Outdoor Stainless Steel Enclosure

Multi Tap: 12VAC and 15VAC Total Wattage: 300W max Input Voltage: 120V 60Hz













#### **Transformer**

Non dimmable if use timer or/and photocell Temperature class B(130°C) Timer and photocell build in options

# Housing

The actual transformer 300W is encapsulated in the enclosure The enclosure is Stainless Steel, NEMA 3R rated

Wiring compartment has 2 knockouts sizes for 3/8 inch screw cable connectors

Enclosure Temperature does not exceed 65°C at 45°C ambient and fully loaded

Dimensions (inch): H = 12.25, W = 4.75, D = 4.8

Weight (LBs): 14

### **Electrical Parameters**

| Input Voltage:                  | 120V 60Hz     |
|---------------------------------|---------------|
| Max. input current at full load | : <b>2.5A</b> |
| Output voltage without load:    | 12/ 15VAC     |
| Output voltage fully loaded:    | 14.5VAC       |
| Max. Total Wattage: