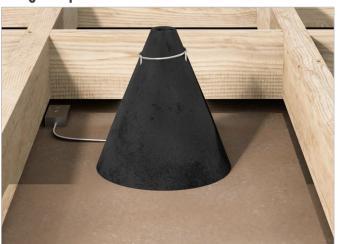

#### Suitable for low profile LED lights up to 4"

The FF109-200 is a cone-shaped intumescent enclosure which has been designed to help protect openings for **4**<sup>*n*</sup> **low profile LED downlight fixtures**. The high expansion and insulating properties of the material ensure that both, flame spread and heat transmission, are stopped for 60 minutes. The **flexible material** allows the cover to get rolled up for easy retrofit or new construction installation.

# **Key Benefits**

- ⇒ Easy Installation can be fitted in seconds no screws, drilling or additional sealant required
- ⇒ Can be folded and fitted from above or below the ceiling
- $\Rightarrow$  60 minute protection
- ⇒ Flexible material enables the cover to be fitted around obstacles or retro-fitted
- $\Rightarrow$  Enhances the acoustic protection of the ceiling
- ⇒ Maintenance free
- $\Rightarrow$  Lightweight
- ⇒ The only fire tested solution for retrofit applications
- ⇒ Fits most 4" low profile LED downlight fixtures and LED wafer lights