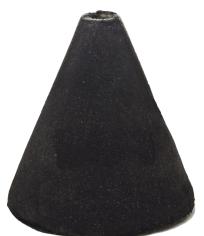

#### Suitable for low profile LED lights up to 4"

The FF109-200 is a cone-shaped intumescent enclosure which has been designed to help protect openings for **4**<sup>*n*</sup> **low profile LED downlight fixtures**. The high expansion and insulating properties of the material ensure that both, flame spread and heat transmission, are stopped for 60 minutes. The **flexible material** allows the cover to get rolled up for easy retrofit or new construction installation.