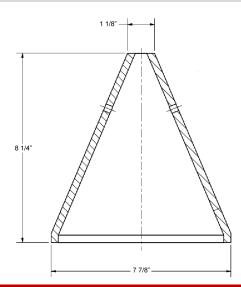

es. The **flexible material** allows the cover to get rolled up for easy retrofit or new construction installation.

# **Key Benefits**

- ⇒ Easy Installation can be fitted in seconds no screws, drilling or additional sealant required
- ⇒ Can be folded and fitted from above or below the ceiling
- $\Rightarrow$  60 minute protection
- ⇒ Flexible material enables the cover to be fitted around obstacles or retro-fitted
- $\Rightarrow$  Enhances the acoustic protection of the ceiling
- ⇒ Maintenance free
- $\Rightarrow$  Lightweight
- ⇒ The only fire tested solution for retrofit applications
- ⇒ Fits most 4" low profile LED downlight fixtures and LED wafer lights



# Approvals

ETL—Intertek certified to maintain the fire rating (1 hour) of fire-rated floor/ceiling assemblies.

## Dimensions



### 1-800-821-3436

www.TenmatUSA.com

### info@tenmatusa.com