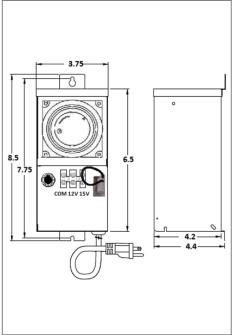

## Housing

The actual transformer 75W is encapsulated in the enclosure The enclosure is Stainless Steel, NEMA 3R rated Wiring compartment has 2 knockouts sizes for 3/8 inch screw cable connectors

Enclosure Temperature does not exceed 65°C at 45°C ambient and fully loaded

Dimensions (inch): H = 8.5, W = 3.75, D = 4.4

Weight (LBs): 6