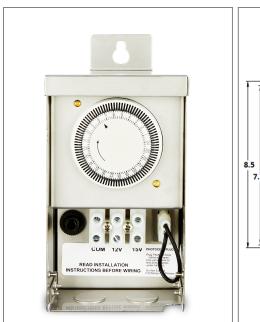

## Housing

The actual transformer 75W is encapsulated in the enclosure The enclosure is Stainless Steel, NEMA 3R rated Wiring compartment has 2 knockouts sizes for 3/8 inch screw cable connectors

Enclosure Temperature does not exceed 65°C at 45°C ambient and fully loaded

Dimensions (inch): H = 8.5, W = 3.75, D = 4.4

Weight (LBs): 6