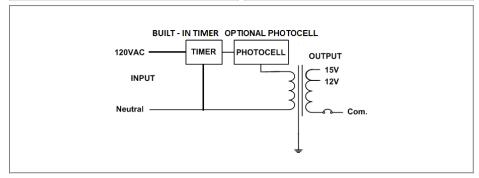

#### **Transformer**

Non dimmable if use timer or/and photocell Temperature class B(130°C) Thermal manually reset secondary breaker 12A Timer and photocell build in options

## **Electrical Parameters**

| Input Voltage:                          | 120V 60Hz     |
|-----------------------------------------|---------------|
| Max. input current at full load         | : <b>75A</b>  |
| Output voltage without load:            | 12/ 15VAC     |
| Output voltage fully loaded:            | 11.5/ 14.5VAC |
| Max. Total Wattage:                     | 75W           |
| Max. Output Current:                    | 6.2/ 5A       |
| Efficiency:                             | 90%           |
| *************************************** |               |