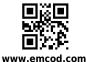

## MLE200-24DC-UD

Electronic UNIV 5 in 1 dimming

Outdoor Black Powder Coated Steel Enclosure Single Circuit: **24VDC** Total Wattage: **200W max** 

Input Voltage: 100-277V 50/60Hz

Conforms to UL STD. 8750 and 1310 Certified to CSA STD. C22.2 № 250.0 E498696 model MLE200-24DC-UD

## Transformer

Dimmable with triac forward and reverse phase, 0/1-10V , resistor, PWM Input leads are 18AWG 600V Output leads are 16AWG 300V Leads max. operational temperature is 105°C

## **Electrical Parameters**

| Input Voltage:                   | 100-277V 50/60Hz |
|----------------------------------|------------------|
| Max. input current at full load: | 2.3A             |
| Output voltage without load:     | 24.1VDC          |
| Output voltage fully loaded:     | 24VDC            |
| Max. Total Wattage:              | 200W             |
| Max. Output Current:             | 8.3A             |
| Efficiency:                      | 87%              |
| Load regulation:                 | 1%               |
| Ripple:                          | 5%               |