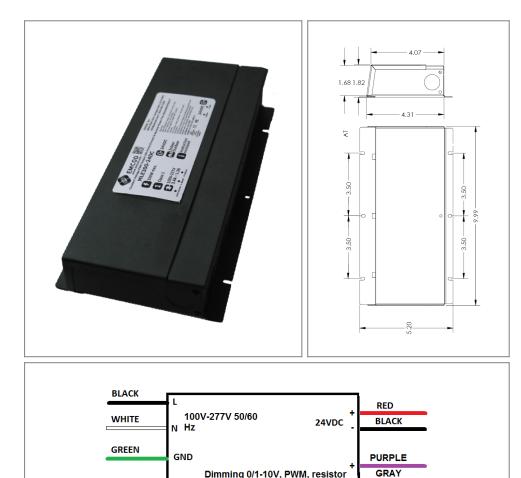

## Housing

The actual transformer 200W is encapsulated in the enclosure The enclosure is Black Powder Coated Steel, NEMA 3R rated Wiring compartment has 6 knockouts sizes for 3/8 inch screw cable connectors

Enclosure Temperature does not exceed 70°C at 45°C ambient and fully loaded

Dimensions (inch): H = 5.2, W = 9.99, D = 1.82Weight (LBs): 3