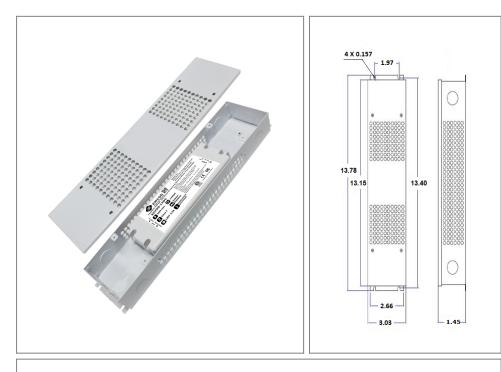

#### Housing

The actual transformer 25W is encapsulated in the enclosure The enclosure is Plastic suitable for dry and damp location, with wire compartment, IP 20 rated Wiring compartment has 6 knockouts sizes for 3/8 inch screw cable connectors Enclosure Temperature does not exceed 70°C at 45°C ambient and fully loaded Dimensions (inch): H = 13.5, W = 3.03, D = 1.45

Weight (LBs): 1.6