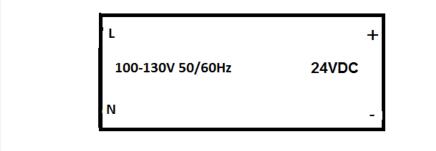

## **Class 2 Electronic Triac Dimmable**

Plastic Suitable For Dry And Damp LocationEnclosureSingle Circuit: 24VDCTotal Wattage: 25W max

Input Voltage: 120V 50/60Hz

### **Electrical Parameters**

| 120V 50/60Hz |
|--------------|
| 0.4A         |
| 24.2VDC      |
| 24VDC        |
| 25W          |
| 1A           |
| 81%          |
| 5%           |
| 10%          |
|              |