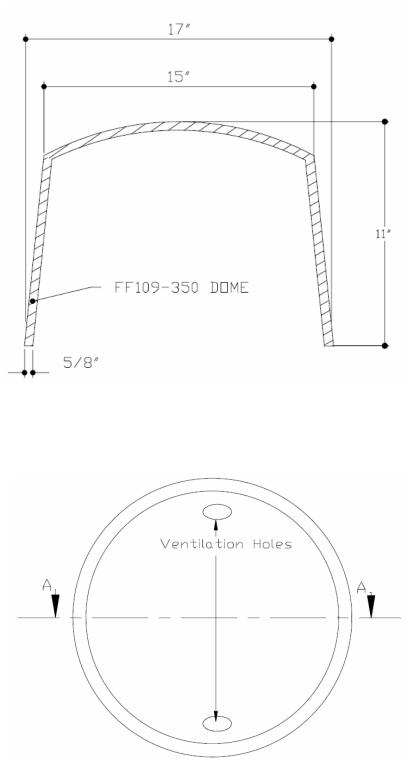

## MODEL FF109-350

| Model                                                       | Inside                 | Inside                 |
|-------------------------------------------------------------|------------------------|------------------------|
| Number                                                      | Height                 | Diameter               |
| FF109-350                                                   | 10 3/8″                | 15″                    |
| Pe                                                          | rformance Da           | ta                     |
| For Use:                                                    |                        |                        |
| • ETL - Intertek ce                                         | ertified to maintain t | he fire rating (1 hour |
| of fire-rated floo                                          | r/ceiling assemblies   |                        |
|                                                             |                        |                        |
|                                                             |                        |                        |
|                                                             |                        |                        |
|                                                             |                        | LISTED                 |
|                                                             |                        | Intortok               |
|                                                             |                        | Intertek               |
| Gen                                                         | eral Informat          | ion                    |
| Benefits:                                                   |                        |                        |
| • 60 minute pro                                             | tection                |                        |
| •                                                           | llar recessed light    | fixtures.              |
|                                                             | n L500 floor/ceiling   |                        |
| • Lightweight (a                                            | pprox. 2.5 lbs).       |                        |
| • Easy Installation                                         | on - can be fitted i   | n seconds - no         |
| screws, drilling                                            | or additional seal     | ant required.          |
|                                                             | al enables the cov     | er to be fitted        |
|                                                             | les or retro-fitted.   | <b>.</b>               |
|                                                             | acoustic protectior    | er alle eelinigi       |
|                                                             | loss through the fi    | xture.                 |
| <ul> <li>Significant ene</li> <li>Maintenance fi</li> </ul> | ergy cost savings.     |                        |
|                                                             |                        |                        |
|                                                             |                        |                        |
| Ma                                                          | anufactured B          | Sy .                   |
|                                                             |                        |                        |
| Tenmat Inc                                                  |                        |                        |
| 23 Copper Drive<br>Newport, DE 19804                        | 1                      |                        |
| Phone: (302) 633-6                                          |                        |                        |
| (3)-30                                                      | -                      |                        |