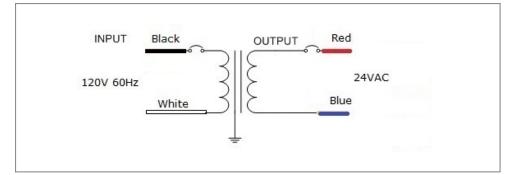

# Class 2 Magnetic Phase cut Dimmable LED AC

Conforms to UL STD. 1310 Certified to CSA STD. C22.2 № 223 model EM60 Link to certification

Driver

Outdoor Black Powder Coated Steel Enclosure

Single Circuit: 24VAC Total Wattage: **60W max** Input Voltage: 120V 60Hz

#### **Transformer**

Dimmable with compatible MLV, ELV, CL dimmers, please refer to list on emcod.com

Temperature class B(130°C) Input leads are 18AWG 600V Output leads are 18AWG 300V

Leads max. operational temperature is 105°C