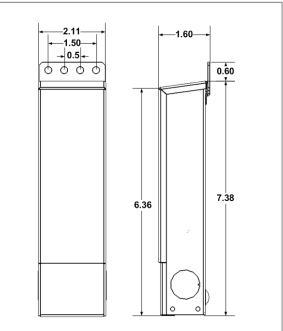

Enclosure Temperature does not exceed 75°C at 45°C ambient and fully loaded

Dimensions (inch): H = 7, W = 2.11, D = 1.54

Weight (LBs): 2.25