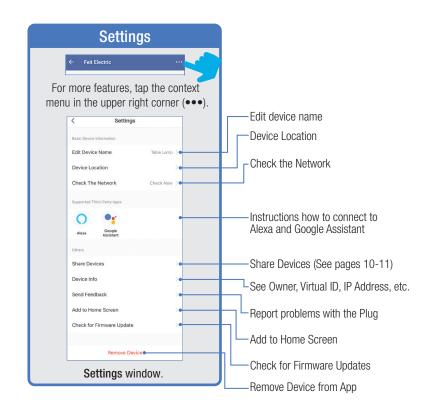

put new **Password**.



#### PROFILE: SECURITY / LOCATION / ALARM / FAMILY



Tap Gesture Password.



Set your Gesture Password.



Tap Location Managenent.

① Name your Location,
②Tap Location (Set Geographic Location).
③ Select a Room or create your own
(Add another room).



From the **Profile** Home Screen,
Tap **Message Center.**Under the tab Alarm you can view activities recorded by the Security Camera.
① Once selected, you can
② delete them by tapping the trash icon.



Share **Messages** with Family.



### PROFILE: NOTIFICATIONS / SETTINGS / SHARING









### PROFILE: DEVICE SHARING







### PROFILE: HELP CENTER







#### PROFILE: ALEXA / GOOGLE / SETTINGS / ABOUT







### **FEATURES**







### **FEATURES**









### **FEATURES**







#### FEATURES / SETTINGS





### **GROUPS**







### **GROUPS**









### **GROUPS**





#### **ROOM MANAGEMENT**







### **CREATING SMART SCENES**







#### **CREATING SMART SCENES**









### CREATING SMART SCENES (Selecting Functions)

































### ENABLE SIRI SHORTCUTS (For use with iPhone)







### ENABLE SIRI SHORTCUTS (For use with iPhone)



























### CONNECTING TO GOOGLE ASSISTANT







### CONNECTING TO GOOGLE ASSISTANT







### **CONNECTING TO GOOGLE ASSISTANT**







# Minimum System Requirements iOS 9.3 and Android 4.4

May not be compatible with all devices. If you are unable to download the app, the product is not compatible with your device.

#### For Technical Support

Please contact Feit Electric at: (562) 463-BULB (2852) info@feit.com or