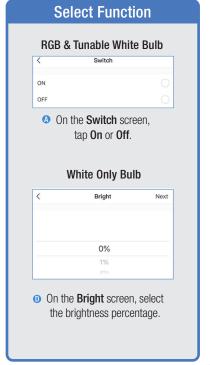

ocation,
②Tap Location (Set Geographic Location).
③ Select a Room or create your own
(Add another room).



From the **Profile** Home Screen,
Tap **Message Center.**Under the tab Alarm you can view activities recorded by the Security Camera.
① Once selected, you can
② delete them by tapping the trash icon.



Share **Messages** with Family.



### PROFILE: NOTIFICATIONS / SETTINGS / SHARING









### PROFILE: DEVICE SHARING







### PROFILE: HELP CENTER







#### PROFILE: ALEXA / GOOGLE / SETTINGS / ABOUT







### **FEATURES**







### **FEATURES**









### **FEATURES**







#### FEATURES / SETTINGS





### **GROUPS**







### **GROUPS**









### **GROUPS**





#### **ROOM MANAGEMENT**







### **CREATING SMART SCENES**







#### **CREATING SMART SCENES**









### CREATING SMART SCENES (Selecting Functions)

































### ENABLE SIRI SHORTCUTS (For use with iPhone)







### ENABLE SIRI SHORTCUTS (For use with iPhone)



























### CONNECTING TO GOOGLE ASSISTANT







### CONNECTING TO GOOGLE ASSISTANT







### **CONNECTING TO GOOGLE ASSISTANT**







# Minimum System Requirements iOS 9.3 and Android 4.4

May not be compatible with all devices. If you are unable to download the app, the product is not compatible with your device.

#### For Technical Support

Please contact Feit Electric at: (562) 463-BULB (2852) info@feit.com or visit us at: www.feit.com

Amazon, Alexa and all related logos are trademarks of Amazon.com, Inc. or its affiliates.

© Google Inc. All rights reserved. Google, Works with