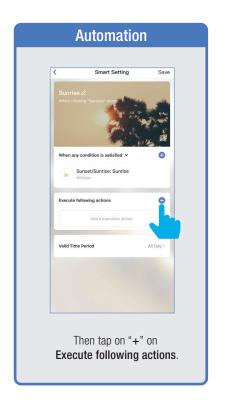

### **CREATING SMART SCENES**

#### **CREATING SMART SCENES**

### CREATING SMART SCENES (Selecting Functions)