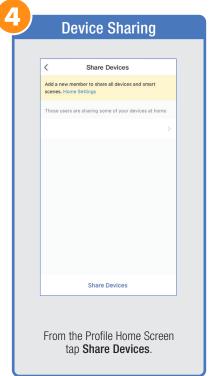

*







#### **PROFILE: OVERVIEW**



#### PROFILE: PASSWORD





You will reveive an email (or text) with a **Verfication Code**. to input here.



Once you input the Verification Code, you will be brought to this window to input new **Password**.



#### PROFILE: SECURITY / LOCATION / ALARM / FAMILY



Tap Gesture Password.



Set your Gesture Password.



Tap Location Managenent.

① Name your Location,
②Tap Location (Set Geographic Location).
③ Select a Room or create your own
(Add another room).



From the **Profile** Home Screen,
Tap **Message Center.**Under the tab Alarm you can view activities recorded by the Security Camera.
① Once selected, you can
② delete them by tapping the trash icon.



Share **Messages** with Family.



### PROFILE: NOTIFICATIONS / SETTINGS / SHARING









### PROFILE: DEVICE SHARING







### PROFILE: HELP CENTER







#### PROFILE: ALEXA / GOOGLE / SETTINGS / ABOUT







### **FEATURES**







### **FEATURES**









### **FEATURES**







#### FEATURES / SETTINGS





### **GROUPS**







### **GROUPS**









### **GROUPS**





#### **ROOM MANAGEMENT**







### **CREATING SMART SCENES**







#### **CREATING SMART SCENES**









### CREATING SMART SCENES (Selecting Functions)

































### ENABLE SIRI SHORTCUTS (For use with iPhone)







### ENABLE SIRI SHORTCUTS (For use with iPhone)



























### CONNECTING TO GOOGLE ASSISTANT







### CONNECTING TO GOOGLE ASSISTANT







### **CONNECTING TO GOOGLE ASSISTANT**







# Minimum System Requirements iOS 9.3 and Android 4.4