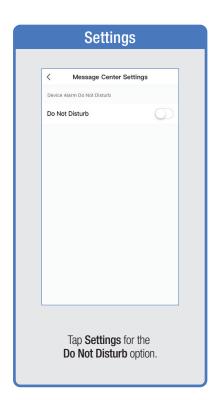

P**







#### **PROFILE: OVERVIEW**



#### PROFILE: PASSWORD





You will reveive an email (or text) with a **Verfication Code**. to input here.



Once you input the Verification Code, you will be brought to this window to input new **Password**.



#### PROFILE: SECURITY / LOCATION / ALARM / FAMILY



Tap Gesture Password.



Set your Gesture Password.



Tap Location Managenent.

① Name your Location,
②Tap Location (Set Geographic Location).
③ Select a Room or create your own
(Add another room).



From the **Profile** Home Screen,
Tap **Message Center.**Under the tab Alarm you can view activities recorded by the Security Camera.
① Once selected, you can
② delete them by tapping the trash icon.



Share **Messages** with Family.



### PROFILE: NOTIFICATIONS / SETTINGS / SHARING









### PROFILE: DEVICE SHARING







### PROFILE: HELP CENTER







#### PROFILE: ALEXA / GOOGLE / SETTINGS / ABOUT







### **FEATURES**







### **FEATURES**









### **FEATURES**







#### FEATURES / SETTINGS





### **GROUPS**







### **GROUPS**









### **GROUPS**





#### **ROOM MANAGEMENT**







### **CREATING SMART SCENES**







#### **CREATING SMART SCENES**









### CREATING SMART SCENES (Selecting Functions)

































### ENABLE SIRI SHORTCUTS (For use with iPhone)







### ENABLE SIRI SHORTCUTS (For use with iPhone)



























### CONNECTING TO GOOGLE ASSISTANT







### CONNECTING TO GOOGLE ASSISTANT







### **CONNECTING TO GOOGLE ASSISTANT**







# Minimum System Requirements iOS 9.3 and Android 4.