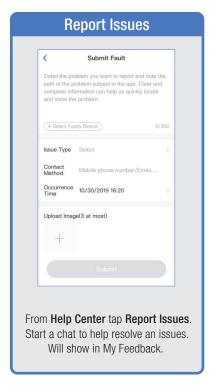

u will reveive an email (or text) with a **Verfication Code**. to input here.



Once you input the Verification Code, you will be brought to this window to input new **Password**.



#### PROFILE: SECURITY / LOCATION / ALARM / FAMILY



Tap Gesture Password.



Set your Gesture Password.



Tap Location Managenent.

① Name your Location,
②Tap Location (Set Geographic Location).
③ Select a Room or create your own
(Add another room).



From the **Profile** Home Screen,
Tap **Message Center.**Under the tab Alarm you can view activities recorded by the Security Camera.
① Once selected, you can
② delete them by tapping the trash icon.



Share **Messages** with Family.



### PROFILE: NOTIFICATIONS / SETTINGS / SHARING









### PROFILE: DEVICE SHARING







### PROFILE: HELP CENTER







#### PROFILE: ALEXA / GOOGLE / SETTINGS / ABOUT







### **FEATURES**







### **FEATURES**









### **FEATURES**







#### FEATURES / SETTINGS





### **GROUPS**







### **GROUPS**









### **GROUPS**





#### **ROOM MANAGEMENT**







### **CREATING SMART SCENES**







#### **CREATING SMART SCENES**









### CREATING SMART SCENES (Selecting Functions)

































### ENABLE SIRI SHORTCUTS (For use with iPhone)







### ENABLE SIRI SHORTCUTS (For use with iPhone)



























### CONNECTING TO GOOGLE ASSISTANT







### CONNECTING TO GOOGLE ASSISTANT







### **CONNECTING TO GOOGLE ASSISTANT**







# Minimum System Requirements iOS 9.3 and Android 4.4

May not be compatible with all devices. If you are unable to downloa