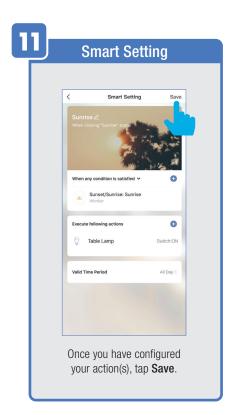

own
(Add another room).



From the **Profile** Home Screen,
Tap **Message Center.**Under the tab Alarm you can view activities recorded by the Security Camera.
① Once selected, you can
② delete them by tapping the trash icon.



Share **Messages** with Family.



### PROFILE: NOTIFICATIONS / SETTINGS / SHARING









### PROFILE: DEVICE SHARING







### PROFILE: HELP CENTER







#### PROFILE: ALEXA / GOOGLE / SETTINGS / ABOUT







### **FEATURES**







### **FEATURES**









### **FEATURES**







#### FEATURES / SETTINGS





### **GROUPS**







### **GROUPS**









### **GROUPS**





#### **ROOM MANAGEMENT**







### **CREATING SMART SCENES**







#### **CREATING SMART SCENES**









### CREATING SMART SCENES (Selecting Functions)

































### ENABLE SIRI SHORTCUTS (For use with iPhone)







### ENABLE SIRI SHORTCUTS (For use with iPhone)



























### CONNECTING TO GOOGLE ASSISTANT







### CONNECTING TO GOOGLE ASSISTANT







### **CONNECTING TO GOOGLE ASSISTANT**







# Minimum System Requirements iOS 9.3 and Android 4.4

May not be compatible with all devices. If you are unable to download the app, the product is not compatible with your device.

#### For Technical Support

Please contact Feit Electric at: (562) 463-BULB (2852) info@feit.com or visit us at: www.feit.com

Amazon, Alexa and all related logos are trademarks of Amazon.com, Inc. or its affiliates.

© Google Inc. All rights reserved. Google, Works with the Google Assistant and the Google Play Word are registered trademarks of Google