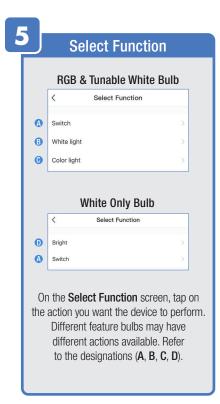

Location,
②Tap Location (Set Geographic Location).
③ Select a Room or create your own
(Add another room).



From the **Profile** Home Screen,
Tap **Message Center.**Under the tab Alarm you can view activities recorded by the Security Camera.
① Once selected, you can
② delete them by tapping the trash icon.



Share **Messages** with Family.



### PROFILE: NOTIFICATIONS / SETTINGS / SHARING









### PROFILE: DEVICE SHARING







### PROFILE: HELP CENTER







#### PROFILE: ALEXA / GOOGLE / SETTINGS / ABOUT







### **FEATURES**







### **FEATURES**









### **FEATURES**







#### FEATURES / SETTINGS





### **GROUPS**







### **GROUPS**









### **GROUPS**





#### **ROOM MANAGEMENT**







### **CREATING SMART SCENES**







#### **CREATING SMART SCENES**









### CREATING SMART SCENES (Selecting Functions)

































### ENABLE SIRI SHORTCUTS (For use with iPhone)







### ENABLE SIRI SHORTCUTS (For use with iPhone)



























### CONNECTING TO GOOGLE ASSISTANT







### CONNECTING TO GOOGLE ASSISTANT







### **CONNECTING TO GOOGLE ASSISTANT**







# Minimum System Requirements iOS 9.3 and Android 4.4

May not be compatible with all devices. If you are unable to download the app, the product is not compatible with your device.

#### For Technical Support

Please contact Feit Electric at: (562) 463-BULB (2852) info@feit.com or visit us at: www.feit.com

Amazon, Alexa and all related logos are trademarks of Amazon.com, Inc. or its affiliates.

© Google Inc. All rights reserved. Google, Works wit