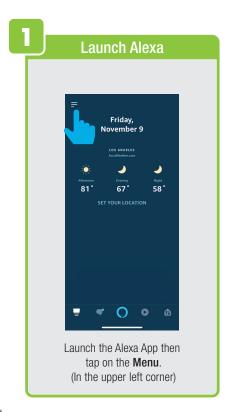

view activities recorded by the Security Camera.
① Once selected, you can
② delete them by tapping the trash icon.



Share **Messages** with Family.



### PROFILE: NOTIFICATIONS / SETTINGS / SHARING









### PROFILE: DEVICE SHARING







### PROFILE: HELP CENTER







#### PROFILE: ALEXA / GOOGLE / SETTINGS / ABOUT







### **FEATURES**







### **FEATURES**









### **FEATURES**







#### FEATURES / SETTINGS





### **GROUPS**







### **GROUPS**









### **GROUPS**





#### **ROOM MANAGEMENT**







### **CREATING SMART SCENES**







#### **CREATING SMART SCENES**









### CREATING SMART SCENES (Selecting Functions)

































### ENABLE SIRI SHORTCUTS (For use with iPhone)







### ENABLE SIRI SHORTCUTS (For use with iPhone)



























### CONNECTING TO GOOGLE ASSISTANT







### CONNECTING TO GOOGLE ASSISTANT







### **CONNECTING TO GOOGLE ASSISTANT**







# Minimum System Requirements iOS 9.3 and Android 4.4

May not be compatible with all devices. If you are unable to download the app, the product is not compatible with your device.

#### For Technical Support

Please contact Feit Electric at: (562) 463-BULB (2852) info@feit.com or visit us at: www.feit.com

Amazon, Alexa and all related logos are trademarks of Amazon.com, Inc. or its affiliates.

© Google Inc. All rights reserved. Google, Works with the Google Assistant and the Google Play Word are registered trademarks of Google Inc.

Apple, the Apple logo, iPad, iPhone and Siri and the Siri logo are trademarks of Apple Inc., registered i