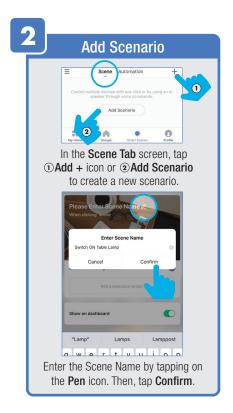

Tap Location Managenent.

① Name your Location,
②Tap Location (Set Geographic Location).
③ Select a Room or create your own
(Add another room).



From the **Profile** Home Screen,
Tap **Message Center.**Under the tab Alarm you can view activities recorded by the Security Camera.
① Once selected, you can
② delete them by tapping the trash icon.



Share **Messages** with Family.



### PROFILE: NOTIFICATIONS / SETTINGS / SHARING









### PROFILE: DEVICE SHARING







### PROFILE: HELP CENTER







#### PROFILE: ALEXA / GOOGLE / SETTINGS / ABOUT







### **FEATURES**







### **FEATURES**









### **FEATURES**







#### FEATURES / SETTINGS





### **GROUPS**







### **GROUPS**









### **GROUPS**





#### **ROOM MANAGEMENT**







### **CREATING SMART SCENES**







#### **CREATING SMART SCENES**









### CREATING SMART SCENES (Selecting Functions)

































### ENABLE SIRI SHORTCUTS (For use with iPhone)







### ENABLE SIRI SHORTCUTS (For use with iPhone)



























### CONNECTING TO GOOGLE ASSISTANT







### CONNECTING TO GOOGLE ASSISTANT







### **CONNECTING TO GOOGLE ASSISTANT**







# Minimum System Requirements iOS 9.3 and Android 4.4

May not be compatible with all devices. If you are unable to download the app, the product is not compatible with your device.

#### For Technical Support

Please contact Feit Electric at: (562) 463-BULB (2852) info@feit.com or visit us at: www.feit.com

Amazon, Alexa and all related logos are trademarks of Amazon.com, Inc. or its affiliates.

© Google Inc.