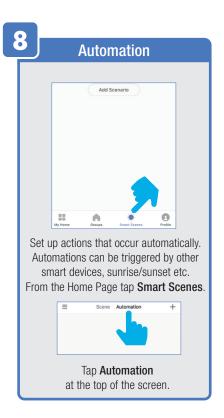

a Room or create your own
(Add another room).



From the **Profile** Home Screen,
Tap **Message Center.**Under the tab Alarm you can view activities recorded by the Security Camera.
① Once selected, you can
② delete them by tapping the trash icon.



Share **Messages** with Family.



### PROFILE: NOTIFICATIONS / SETTINGS / SHARING









### PROFILE: DEVICE SHARING







### PROFILE: HELP CENTER







#### PROFILE: ALEXA / GOOGLE / SETTINGS / ABOUT







### **FEATURES**







### **FEATURES**









### **FEATURES**







#### FEATURES / SETTINGS





### **GROUPS**







### **GROUPS**









### **GROUPS**





#### **ROOM MANAGEMENT**







### **CREATING SMART SCENES**







#### **CREATING SMART SCENES**









### CREATING SMART SCENES (Selecting Functions)

































### ENABLE SIRI SHORTCUTS (For use with iPhone)







### ENABLE SIRI SHORTCUTS (For use with iPhone)



























### CONNECTING TO GOOGLE ASSISTANT







### CONNECTING TO GOOGLE ASSISTANT







### **CONNECTING TO GOOGLE ASSISTANT**







# Minimum System Requirements iOS 9.3 and Android 4.4

May not be compatible with all devices. If you are unable to download the app, the product is not compatible with your device.

#### For Technical Support

Please contact Feit Electric at: (562) 463-BULB (2852) info@feit.com or visit us at: www.feit.com

Amazon, Alexa and all related logos are trademarks of Amazon.com, Inc. or its affiliates.

© Google Inc. All rights reserved. Google, Works with the Google Assistant and the Google Play Word are registere