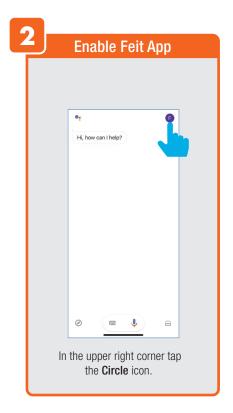

cted, you can
② delete them by tapping the trash icon.



Share **Messages** with Family.



### PROFILE: NOTIFICATIONS / SETTINGS / SHARING









### PROFILE: DEVICE SHARING







### PROFILE: HELP CENTER







#### PROFILE: ALEXA / GOOGLE / SETTINGS / ABOUT







### **FEATURES**







### **FEATURES**









### **FEATURES**







#### FEATURES / SETTINGS





### **GROUPS**







### **GROUPS**









### **GROUPS**





#### **ROOM MANAGEMENT**







### **CREATING SMART SCENES**







#### **CREATING SMART SCENES**









### CREATING SMART SCENES (Selecting Functions)

































### ENABLE SIRI SHORTCUTS (For use with iPhone)







### ENABLE SIRI SHORTCUTS (For use with iPhone)



























### CONNECTING TO GOOGLE ASSISTANT







### CONNECTING TO GOOGLE ASSISTANT







### **CONNECTING TO GOOGLE ASSISTANT**







# Minimum System Requirements iOS 9.3 and Android 4.4

May not be compatible with all devices. If you are unable to download the app, the product is not compatible with your device.

#### For Technical Support

Please contact Feit Electric at: (562) 463-BULB (2852) info@feit.com or visit us at: www.feit.com

Amazon, Alexa and all related logos are trademarks of Amazon.com, Inc. or its affiliates.

© Google Inc. All rights reserved. Google, Works with the Google Assistant and the Google Play Word are registered trademarks of Google Inc.

Apple, the Apple logo, iPad, iPhone and Siri and the Siri logo are trademarks of Apple Inc., registered in the U.S. and other countries. App Store is a service mark