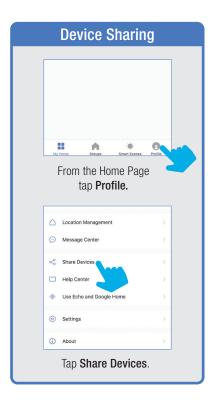

**



#### PROFILE: PASSWORD





You will reveive an email (or text) with a **Verfication Code**. to input here.



Once you input the Verification Code, you will be brought to this window to input new **Password**.



#### PROFILE: SECURITY / LOCATION / ALARM / FAMILY



Tap Gesture Password.



Set your Gesture Password.



Tap Location Managenent.

① Name your Location,
②Tap Location (Set Geographic Location).
③ Select a Room or create your own
(Add another room).



From the **Profile** Home Screen,
Tap **Message Center.**Under the tab Alarm you can view activities recorded by the Security Camera.
① Once selected, you can
② delete them by tapping the trash icon.



Share **Messages** with Family.



### PROFILE: NOTIFICATIONS / SETTINGS / SHARING









### PROFILE: DEVICE SHARING







### PROFILE: HELP CENTER







#### PROFILE: ALEXA / GOOGLE / SETTINGS / ABOUT







### **FEATURES**







### **FEATURES**









### **FEATURES**







#### FEATURES / SETTINGS





### **GROUPS**







### **GROUPS**









### **GROUPS**





#### **ROOM MANAGEMENT**







### **CREATING SMART SCENES**







#### **CREATING SMART SCENES**









### CREATING SMART SCENES (Selecting Functions)

































### ENABLE SIRI SHORTCUTS (For use with iPhone)







### ENABLE SIRI SHORTCUTS (For use with iPhone)



























### CONNECTING TO GOOGLE ASSISTANT







### CONNECTING TO GOOGLE ASSISTANT







### **CONNECTING TO GOOGLE ASSISTANT**







# Minimum System Requirements iOS 9.3 and Android 4.4

May not be compatible with all d