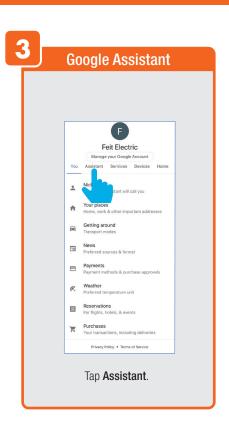

ed, you can
② delete them by tapping the trash icon.



Share **Messages** with Family.



### PROFILE: NOTIFICATIONS / SETTINGS / SHARING









### PROFILE: DEVICE SHARING







### PROFILE: HELP CENTER







#### PROFILE: ALEXA / GOOGLE / SETTINGS / ABOUT







### **FEATURES**







### **FEATURES**









### **FEATURES**







#### FEATURES / SETTINGS





### **GROUPS**







### **GROUPS**









### **GROUPS**





#### **ROOM MANAGEMENT**







### **CREATING SMART SCENES**







#### **CREATING SMART SCENES**









### CREATING SMART SCENES (Selecting Functions)

































### ENABLE SIRI SHORTCUTS (For use with iPhone)







### ENABLE SIRI SHORTCUTS (For use with iPhone)



























### CONNECTING TO GOOGLE ASSISTANT







### CONNECTING TO GOOGLE ASSISTANT







### **CONNECTING TO GOOGLE ASSISTANT**







# Minimum System Requirements iOS 9.3 and Android 4.4

May not be compatible with all devices. If you are unable to download the app, the product is not compatible with your device.

#### For Technical Support

Please contact Feit Electric at: (562) 463-BULB (2852) info@feit.com or visit us at: www.feit.com

Amazon, Alexa and all related logos are trademarks of Amazon.com, Inc. or its affiliates.

© Google Inc. All rights reserved. Google, Works with the Google Assistant and the Google Play Word are registered trademarks of Google Inc.

Apple, the Apple logo, iPad, iPhone and Siri and the Siri logo are trademarks of Apple Inc., registered in the U.S. and other countries. App Store is a service mark of