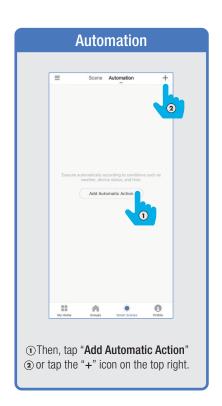

Room or create your own
(Add another room).



From the **Profile** Home Screen,
Tap **Message Center.**Under the tab Alarm you can view activities recorded by the Security Camera.
① Once selected, you can
② delete them by tapping the trash icon.



Share **Messages** with Family.



### PROFILE: NOTIFICATIONS / SETTINGS / SHARING









### PROFILE: DEVICE SHARING







### PROFILE: HELP CENTER







#### PROFILE: ALEXA / GOOGLE / SETTINGS / ABOUT







### **FEATURES**







### **FEATURES**









### **FEATURES**







#### FEATURES / SETTINGS





### **GROUPS**







### **GROUPS**









### **GROUPS**





#### **ROOM MANAGEMENT**







### **CREATING SMART SCENES**







#### **CREATING SMART SCENES**









### CREATING SMART SCENES (Selecting Functions)

































### ENABLE SIRI SHORTCUTS (For use with iPhone)







### ENABLE SIRI SHORTCUTS (For use with iPhone)



























### CONNECTING TO GOOGLE ASSISTANT







### CONNECTING TO GOOGLE ASSISTANT







### **CONNECTING TO GOOGLE ASSISTANT**







# Minimum System Requirements iOS 9.3 and Android 4.4

May not be compatible with all devices. If you are unable to download the app, the product is not compatible with your device.

#### For Technical Support

Please contact Feit Electric at: (562) 463-BULB (2852) info@feit.com or visit us at: www.feit.com

Amazon, Alexa and all related logos are trademarks of Amazon.com, Inc. or its affiliates.

© Google Inc. All rights reserved. Google, Works with the Google Assistant and the Google Play Word are registered