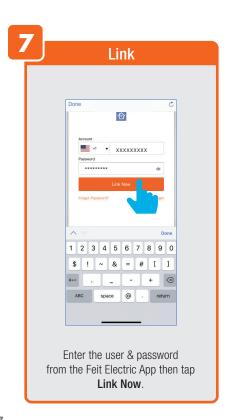

ly.



### PROFILE: NOTIFICATIONS / SETTINGS / SHARING









### PROFILE: DEVICE SHARING







### PROFILE: HELP CENTER







#### PROFILE: ALEXA / GOOGLE / SETTINGS / ABOUT







### **FEATURES**







### **FEATURES**









### **FEATURES**







#### FEATURES / SETTINGS





### **GROUPS**







### **GROUPS**









### **GROUPS**





#### **ROOM MANAGEMENT**







### **CREATING SMART SCENES**







#### **CREATING SMART SCENES**









### CREATING SMART SCENES (Selecting Functions)

































### ENABLE SIRI SHORTCUTS (For use with iPhone)







### ENABLE SIRI SHORTCUTS (For use with iPhone)



























### CONNECTING TO GOOGLE ASSISTANT







### CONNECTING TO GOOGLE ASSISTANT







### **CONNECTING TO GOOGLE ASSISTANT**







# Minimum System Requirements iOS 9.3 and Android 4.4

May not be compatible with all devices. If you are unable to download the app, the product is not compatible with your device.

#### For Technical Support

Please contact Feit Electric at: (562) 463-BULB (2852) info@feit.com or visit us at: www.feit.com

Amazon, Alexa and all related logos are trademarks of Amazon.com, Inc. or its affiliates.

© Google Inc. All rights reserved. Google, Works with the Google Assistant and the Google Play Word are registered trademarks of Google Inc.

Apple, the Apple logo, iPad, iPhone and Siri and the Siri logo are trademarks of Apple Inc., registered in the U.S. and other countries. App Store is a service mark of Apple Inc.