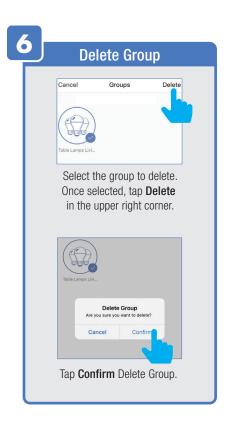

/ FAMILY



Tap Gesture Password.



Set your Gesture Password.



Tap Location Managenent.

① Name your Location,
②Tap Location (Set Geographic Location).
③ Select a Room or create your own
(Add another room).



From the **Profile** Home Screen,
Tap **Message Center.**Under the tab Alarm you can view activities recorded by the Security Camera.
① Once selected, you can
② delete them by tapping the trash icon.



Share **Messages** with Family.



### PROFILE: NOTIFICATIONS / SETTINGS / SHARING









### PROFILE: DEVICE SHARING







### PROFILE: HELP CENTER







#### PROFILE: ALEXA / GOOGLE / SETTINGS / ABOUT







### **FEATURES**







### **FEATURES**









### **FEATURES**







#### FEATURES / SETTINGS





### **GROUPS**







### **GROUPS**









### **GROUPS**





#### **ROOM MANAGEMENT**







### **CREATING SMART SCENES**







#### **CREATING SMART SCENES**









### CREATING SMART SCENES (Selecting Functions)

































### ENABLE SIRI SHORTCUTS (For use with iPhone)







### ENABLE SIRI SHORTCUTS (For use with iPhone)



























### CONNECTING TO GOOGLE ASSISTANT







### CONNECTING TO GOOGLE ASSISTANT







### **CONNECTING TO GOOGLE ASSISTANT**







# Minimum System Requirements iOS 9.3 and Android 4.4

May not be compatible with all devices. If you are unable to download the app, the product is not compatible with your device.

#### For Technical Support

Please contact Feit Electric at: (562) 463-BULB (2852) info@feit.com or visit us at: www.feit.com

Amazon, Alexa and all related logos ar