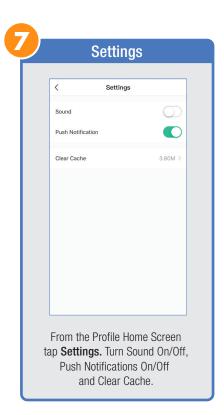

n Code**. to input here.



Once you input the Verification Code, you will be brought to this window to input new **Password**.



#### PROFILE: SECURITY / LOCATION / ALARM / FAMILY



Tap Gesture Password.



Set your Gesture Password.



Tap Location Managenent.

① Name your Location,
②Tap Location (Set Geographic Location).
③ Select a Room or create your own
(Add another room).



From the **Profile** Home Screen,
Tap **Message Center.**Under the tab Alarm you can view activities recorded by the Security Camera.
① Once selected, you can
② delete them by tapping the trash icon.



Share **Messages** with Family.



### PROFILE: NOTIFICATIONS / SETTINGS / SHARING









### PROFILE: DEVICE SHARING







### PROFILE: HELP CENTER







#### PROFILE: ALEXA / GOOGLE / SETTINGS / ABOUT







### **FEATURES**







### **FEATURES**









### **FEATURES**







#### FEATURES / SETTINGS





### **GROUPS**







### **GROUPS**









### **GROUPS**





#### **ROOM MANAGEMENT**







### **CREATING SMART SCENES**







#### **CREATING SMART SCENES**









### CREATING SMART SCENES (Selecting Functions)

































### ENABLE SIRI SHORTCUTS (For use with iPhone)







### ENABLE SIRI SHORTCUTS (For use with iPhone)



























### CONNECTING TO GOOGLE ASSISTANT







### CONNECTING TO GOOGLE ASSISTANT







### **CONNECTING TO GOOGLE ASSISTANT**







# Minimum System Requirements iOS 9.3 and Android 4.4

May not be compatible with all devices. If you are unable to download the app, the product is not compatible with your de