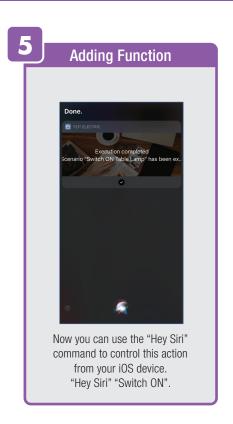

n view activities recorded by the Security Camera.
① Once selected, you can
② delete them by tapping the trash icon.



Share **Messages** with Family.



### PROFILE: NOTIFICATIONS / SETTINGS / SHARING









### PROFILE: DEVICE SHARING







### PROFILE: HELP CENTER







#### PROFILE: ALEXA / GOOGLE / SETTINGS / ABOUT







### **FEATURES**







### **FEATURES**









### **FEATURES**







#### FEATURES / SETTINGS





### **GROUPS**







### **GROUPS**









### **GROUPS**





#### **ROOM MANAGEMENT**







### **CREATING SMART SCENES**







#### **CREATING SMART SCENES**









### CREATING SMART SCENES (Selecting Functions)

































### ENABLE SIRI SHORTCUTS (For use with iPhone)







### ENABLE SIRI SHORTCUTS (For use with iPhone)



























### CONNECTING TO GOOGLE ASSISTANT







### CONNECTING TO GOOGLE ASSISTANT







### **CONNECTING TO GOOGLE ASSISTANT**







# Minimum System Requirements iOS 9.3 and Android 4.4

May not be compatible with all devices. If you are unable to download the app, the product is not compatible with your device.

#### For Technical Support

Please contact Feit Electric at: (562) 463-BULB (2852) info@feit.com or visit us at: www.feit.com

Amazon, Alexa and all related logos are trademarks of Amazon.com, Inc. or its affiliates.

© Google Inc. All rights reserved. Google, Works with the Google Assistant and the Google Play Word are registered trademarks of Google Inc.

Apple, the Apple logo, iPad, iPhone and Siri and the Siri logo are trademarks of Apple Inc., registered