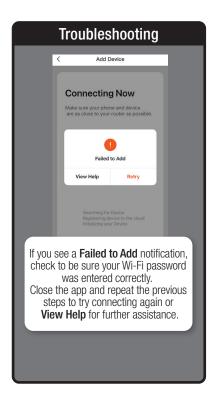

| 21    |
| Creating Smart Scenes                                                                                                         | 22-28 |
| Siri Shortcuts                                                                                                                |       |
| Alexa                                                                                                                         |       |
| Google Assistant                                                                                                              | 35-37 |

#### **NETWORK CONNECT AND APP SETUP**







### **APP SETUP**







### **APP SETUP**







#### **SMART BULB SETUP**







### **SMART BULB SETUP**







### **SMART BULB SETUP**







#### **PROFILE: OVERVIEW**



#### PROFILE: PASSWORD





You will reveive an email (or text) with a **Verfication Code**. to input here.



Once you input the Verification Code, you will be brought to this window to input new **Password**.



#### PROFILE: SECURITY / LOCATION / ALARM / FAMILY



Tap Gesture Password.



Set your Gesture Password.



Tap Location Managenent.

① Name your Location,
②Tap Location (Set Geographic Location).
③ Select a Room or create your own
(Add another room).



From the **Profile** Home Screen,
Tap **Message Center.**Under the tab Alarm you can view activities recorded by the Security Camera.
① Once selected, you can
② delete them by tapping the trash icon.



Share **Messages** with Family.



### PROFILE: NOTIFICATIONS /