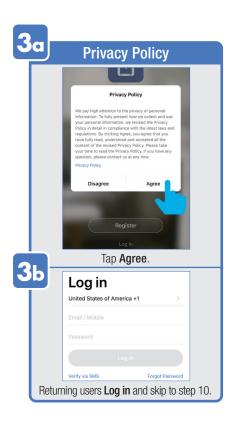

| 18-20 |
| Room Management                                                                                                               | 21    |
| Creating Smart Scenes                                                                                                         | 22-28 |
| Siri Shortcuts                                                                                                                |       |
| Alexa                                                                                                                         |       |
| Google Assistant                                                                                                              | 35-37 |

#### **NETWORK CONNECT AND APP SETUP**







### **APP SETUP**







### **APP SETUP**







#### **SMART BULB SETUP**







### **SMART BULB SETUP**







### **SMART BULB SETUP**







#### **PROFILE: OVERVIEW**



#### PROFILE: PASSWORD





You will reveive an email (or text) with a **Verfication Code**. to input here.



Once you input the Verification Code, you will be brought to this window to input new **Password**.



#### PROFILE: SECURITY / LOCATION / ALARM / FAMILY



Tap Gesture Password.



Set your Gesture Password.



Tap Location Managenent.

① Name your Location,
②Tap Location (Set Geographic Location).
③ Select a Room or create your own
(Add another room).



From the **Profile** Home Screen,
Tap **Message Center.**Under the tab Alarm you can view activities recorded by the Security Camera.
① Once selected,