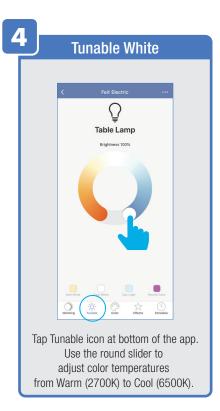

Verification Code, you will be brought to this window to input new **Password**.



#### PROFILE: SECURITY / LOCATION / ALARM / FAMILY



Tap Gesture Password.



Set your Gesture Password.



Tap Location Managenent.

① Name your Location,
②Tap Location (Set Geographic Location).
③ Select a Room or create your own
(Add another room).



From the **Profile** Home Screen,
Tap **Message Center.**Under the tab Alarm you can view activities recorded by the Security Camera.
① Once selected, you can
② delete them by tapping the trash icon.



Share **Messages** with Family.



### PROFILE: NOTIFICATIONS / SETTINGS / SHARING









### PROFILE: DEVICE SHARING







### PROFILE: HELP CENTER







#### PROFILE: ALEXA / GOOGLE / SETTINGS / ABOUT







### **FEATURES**







### **FEATURES**









### **FEATURES**







#### FEATURES / SETTINGS





### **GROUPS**







### **GROUPS**









### **GROUPS**





#### **ROOM MANAGEMENT**







### **CREATING SMART SCENES**







#### **CREATING SMART SCENES**









### CREATING SMART SCENES (Selecting Functions)

































### ENABLE SIRI SHORTCUTS (For use with iPhone)







### ENABLE SIRI SHORTCUTS (For use with iPhone)



























### CONNECTING TO GOOGLE ASSISTANT







### CONNECTING TO GOOGLE ASSISTANT







### **CONNECTING TO GOOGLE ASSISTANT**







# Minimum System Requirements iOS 9.3 and Android 4.4

May not be compatible with all devices. If you are unable to download the app, the product is not compatible with your device.

#### For Technical Support

Please cont