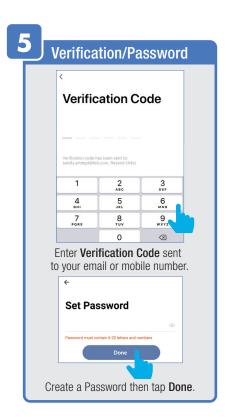

#### PROFILE: PASSWORD

You will reveive an email (or text) with a **Verfication Code**. to input here.

Once you input the Verification Code, you will be brought to this window to input new **Password**.