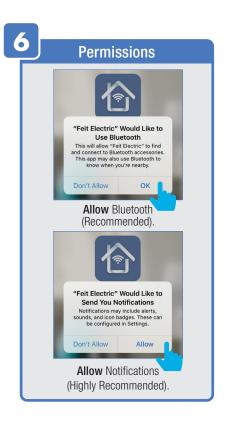

| 18-20 |
| Room Management                                                                                                               | 21    |
| Creating Smart Scenes                                                                                                         | 22-28 |
| Siri Shortcuts                                                                                                                |       |
| Alexa                                                                                                                         |       |
| Google Assistant                                                                                                              | 35-37 |

#### **NETWORK CONNECT AND APP SETUP**







### **APP SETUP**







### **APP SETUP**







#### **SMART BULB SETUP**







### **SMART BULB SETUP**







### **SMART BULB SETUP**







#### **PROFILE: OVERVIEW**



#### PROFILE: PASSWORD





You will reveive an email (or text) with a **Verfication Code**. to input here.



Once you input the Verification Code, you will be brought to this window to input new **Password**.



#### PROFILE: SECURITY / LOCATION / ALARM / FAMILY



Tap Gesture Password.



Set your Gesture Password.



Tap Location Managenent.

① Name your Location,
②Tap Location (Set Geographic Location).
③ Select a Room or create your own
(Add another room).



From the **Profile** Home Screen,
Tap **Message Center.**Under the tab Alarm you can view activities recorded by the Security Camera.
① Once selected, you can
② delete them by