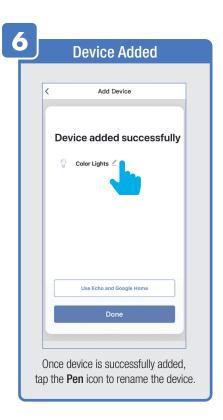

| 21    |
| Creating Smart Scenes                                                                                                         | 22-28 |
| Siri Shortcuts                                                                                                                |       |
| Alexa                                                                                                                         |       |
| Google Assistant                                                                                                              | 35-37 |

#### **NETWORK CONNECT AND APP SETUP**







### **APP SETUP**







### **APP SETUP**







#### **SMART BULB SETUP**







### **SMART BULB SETUP**







### **SMART BULB SETUP**







#### **PROFILE: OVERVIEW**



#### PROFILE: PASSWORD





You will reveive an email (or text) with a **Verfication Code**. to input here.



Once you input the Verification Code, you will be brought to this window to input new **Password**.



#### PROFILE: SECURITY / LOCATION / ALARM / FAMILY



Tap Gesture Password.



Set your Gesture Password.



Tap Location Managenent.

① Name your Location,
②Tap Location (Set Geographic Location).
③ Select a Room or create your own
(Add another room).



From the **Profile** Home Screen,
Tap **Message Center.**Under the tab Alarm you can view activities recorded by the Security Camera.
① Once selected, you can
② delete them by tapping the trash icon.



Share **Messages** with Family.



### PROFILE: NOTIFICATIONS / SETTINGS / SHARING