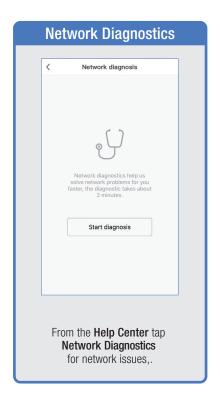

You will reveive an email (or text) with a **Verfication Code**. to input here.



Once you input the Verification Code, you will be brought to this window to input new **Password**.



#### PROFILE: SECURITY / LOCATION / ALARM / FAMILY



Tap Gesture Password.



Set your Gesture Password.



Tap Location Managenent.

① Name your Location,
②Tap Location (Set Geographic Location).
③ Select a Room or create your own
(Add another room).



From the **Profile** Home Screen,
Tap **Message Center.**Under the tab Alarm you can view activities recorded by the Security Camera.
① Once selected, you can
② delete them by tapping the trash icon.



Share **Messages** with Family.



### PROFILE: NOTIFICATIONS / SETTINGS / SHARING









### PROFILE: DEVICE SHARING







### PROFILE: HELP CENTER







#### PROFILE: ALEXA / GOOGLE / SETTINGS / ABOUT







### **FEATURES**







### **FEATURES**









### **FEATURES**







#### FEATURES / SETTINGS





### **GROUPS**







### **GROUPS**









### **GROUPS**





#### **ROOM MANAGEMENT**







### **CREATING SMART SCENES**







#### **CREATING SMART SCENES**









### CREATING SMART SCENES (Selecting Functions)

































### ENABLE SIRI SHORTCUTS (For use with iPhone)







### ENABLE SIRI SHORTCUTS (For use with iPhone)



























### CONNECTING TO GOOGLE ASSISTANT







### CONNECTING TO GOOGLE ASSISTANT







### **CONNECTING TO GOOGLE ASSISTANT**







# Minimum System Requirements iOS 9.3 and Android 4.4

May not be compatible with all devices. If you are unable to downl