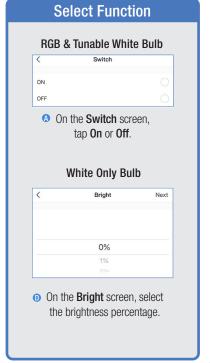

your own
(Add another room).



From the **Profile** Home Screen,
Tap **Message Center.**Under the tab Alarm you can view activities recorded by the Security Camera.
① Once selected, you can
② delete them by tapping the trash icon.



Share **Messages** with Family.



### PROFILE: NOTIFICATIONS / SETTINGS / SHARING









### PROFILE: DEVICE SHARING







### PROFILE: HELP CENTER







#### PROFILE: ALEXA / GOOGLE / SETTINGS / ABOUT







### **FEATURES**







### **FEATURES**









### **FEATURES**







#### FEATURES / SETTINGS





### **GROUPS**







### **GROUPS**









### **GROUPS**





#### **ROOM MANAGEMENT**







### **CREATING SMART SCENES**







#### **CREATING SMART SCENES**









### CREATING SMART SCENES (Selecting Functions)

































### ENABLE SIRI SHORTCUTS (For use with iPhone)







### ENABLE SIRI SHORTCUTS (For use with iPhone)



























### CONNECTING TO GOOGLE ASSISTANT







### CONNECTING TO GOOGLE ASSISTANT







### **CONNECTING TO GOOGLE ASSISTANT**







# Minimum System Requirements iOS 9.3 and Android 4.4

May not be compatible with all devices. If you are unable to download the app, the product is not compatible with your device.

#### For Technical Support

Please contact Feit Electric at: (562) 463-BULB (2852) info@feit.com or visit us at: www.feit.com

Amazon, Alexa and all related logos are trademarks of Amazon.com, Inc. or its affiliates.

© Google Inc. All rights reserved. Google, Works with the Google Assistant and the Google Play Word are registered trademarks of