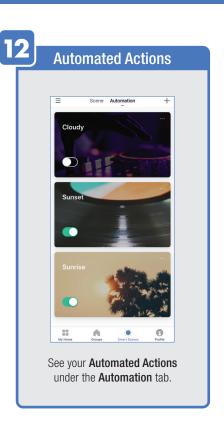

n
(Add another room).



From the **Profile** Home Screen,
Tap **Message Center.**Under the tab Alarm you can view activities recorded by the Security Camera.
① Once selected, you can
② delete them by tapping the trash icon.



Share **Messages** with Family.



### PROFILE: NOTIFICATIONS / SETTINGS / SHARING









### PROFILE: DEVICE SHARING







### PROFILE: HELP CENTER







#### PROFILE: ALEXA / GOOGLE / SETTINGS / ABOUT







### **FEATURES**







### **FEATURES**









### **FEATURES**







#### FEATURES / SETTINGS





### **GROUPS**







### **GROUPS**









### **GROUPS**





#### **ROOM MANAGEMENT**







### **CREATING SMART SCENES**







#### **CREATING SMART SCENES**









### CREATING SMART SCENES (Selecting Functions)

































### ENABLE SIRI SHORTCUTS (For use with iPhone)







### ENABLE SIRI SHORTCUTS (For use with iPhone)



























### CONNECTING TO GOOGLE ASSISTANT







### CONNECTING TO GOOGLE ASSISTANT







### **CONNECTING TO GOOGLE ASSISTANT**







# Minimum System Requirements iOS 9.3 and Android 4.4

May not be compatible with all devices. If you are unable to download the app, the product is not compatible with your device.

#### For Technical Support

Please contact Feit Electric at: (562) 463-BULB (2852) info@feit.com or visit us at: www.feit.com

Amazon, Alexa and all related logos are trademarks of Amazon.com, Inc. or its affiliates.

© Google Inc. All rights reserved. Google, Works with the Google Assistant and the Google Play Word are registered trademarks of Google I