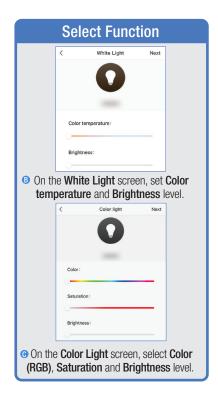

r own
(Add another room).



From the **Profile** Home Screen,
Tap **Message Center.**Under the tab Alarm you can view activities recorded by the Security Camera.
① Once selected, you can
② delete them by tapping the trash icon.



Share **Messages** with Family.



### PROFILE: NOTIFICATIONS / SETTINGS / SHARING









### PROFILE: DEVICE SHARING







### PROFILE: HELP CENTER







#### PROFILE: ALEXA / GOOGLE / SETTINGS / ABOUT







### **FEATURES**







### **FEATURES**









### **FEATURES**







#### FEATURES / SETTINGS





### **GROUPS**







### **GROUPS**









### **GROUPS**





#### **ROOM MANAGEMENT**







### **CREATING SMART SCENES**







#### **CREATING SMART SCENES**









### CREATING SMART SCENES (Selecting Functions)

































### ENABLE SIRI SHORTCUTS (For use with iPhone)







### ENABLE SIRI SHORTCUTS (For use with iPhone)



























### CONNECTING TO GOOGLE ASSISTANT







### CONNECTING TO GOOGLE ASSISTANT







### **CONNECTING TO GOOGLE ASSISTANT**







# Minimum System Requirements iOS 9.3 and Android 4.4

May not be compatible with all devices. If you are unable to download the app, the product is not compatible with your device.

#### For Technical Support

Please contact Feit Electric at: (562) 463-BULB (2852) info@feit.com or visit us at: www.feit.com

Amazon, Alexa and all related logos are trademarks of Amazon.com, Inc. or its affiliates.

© Google Inc. All rights reserved. Google, Works with the Google Assistant and the Google Play Word are registered trademarks of Goog