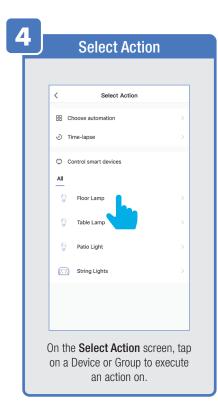

ur Location,
②Tap Location (Set Geographic Location).
③ Select a Room or create your own
(Add another room).



From the **Profile** Home Screen,
Tap **Message Center.**Under the tab Alarm you can view activities recorded by the Security Camera.
① Once selected, you can
② delete them by tapping the trash icon.



Share **Messages** with Family.



### PROFILE: NOTIFICATIONS / SETTINGS / SHARING









### PROFILE: DEVICE SHARING







### PROFILE: HELP CENTER







#### PROFILE: ALEXA / GOOGLE / SETTINGS / ABOUT







### **FEATURES**







### **FEATURES**









### **FEATURES**







#### FEATURES / SETTINGS





### **GROUPS**







### **GROUPS**









### **GROUPS**





#### **ROOM MANAGEMENT**







### **CREATING SMART SCENES**







#### **CREATING SMART SCENES**









### CREATING SMART SCENES (Selecting Functions)

































### ENABLE SIRI SHORTCUTS (For use with iPhone)







### ENABLE SIRI SHORTCUTS (For use with iPhone)



























### CONNECTING TO GOOGLE ASSISTANT







### CONNECTING TO GOOGLE ASSISTANT







### **CONNECTING TO GOOGLE ASSISTANT**







# Minimum System Requirements iOS 9.3 and Android 4.4

May not be compatible with all devices. If you are unable to download the app, the product is not compatible with your device.

#### For Technical Support

Please contact Feit Electric at: (562) 463-BULB (2852) info@feit.com or visit us at: www.feit.com

Amazon, Alexa and all related logos are trademarks of Amazon.com, Inc. or its affiliates.

© Google Inc. All rights reserved. Google, Works w