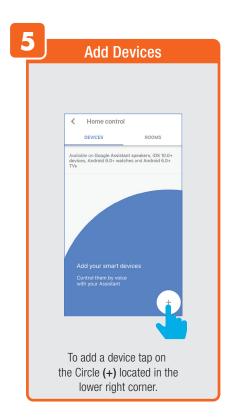

trash icon.



Share **Messages** with Family.



### PROFILE: NOTIFICATIONS / SETTINGS / SHARING









### PROFILE: DEVICE SHARING







### PROFILE: HELP CENTER







#### PROFILE: ALEXA / GOOGLE / SETTINGS / ABOUT







### **FEATURES**







### **FEATURES**









### **FEATURES**







#### FEATURES / SETTINGS





### **GROUPS**







### **GROUPS**









### **GROUPS**





#### **ROOM MANAGEMENT**







### **CREATING SMART SCENES**







#### **CREATING SMART SCENES**









### CREATING SMART SCENES (Selecting Functions)

































### ENABLE SIRI SHORTCUTS (For use with iPhone)







### ENABLE SIRI SHORTCUTS (For use with iPhone)



























### CONNECTING TO GOOGLE ASSISTANT







### CONNECTING TO GOOGLE ASSISTANT







### **CONNECTING TO GOOGLE ASSISTANT**







# Minimum System Requirements iOS 9.3 and Android 4.4

May not be compatible with all devices. If you are unable to download the app, the product is not compatible with your device.

#### For Technical Support

Please contact Feit Electric at: (562) 463-BULB (2852) info@feit.com or visit us at: www.feit.com

Amazon, Alexa and all related logos are trademarks of Amazon.com, Inc. or its affiliates.

© Google Inc. All rights reserved. Google, Works with the Google Assistant and the Google Play Word are registered trademarks of Google Inc.

Apple, the Apple logo, iPad, iPhone and Siri and the Siri logo are trademarks of Apple Inc., registered in the U.S. and other countries. App Store is a service mark of Apple Inc.