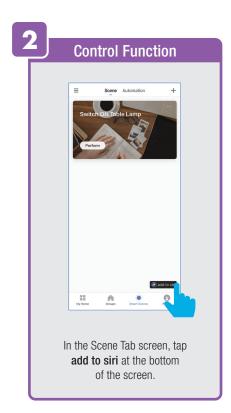

reen,
Tap **Message Center.**Under the tab Alarm you can view activities recorded by the Security Camera.
① Once selected, you can
② delete them by tapping the trash icon.



Share **Messages** with Family.



### PROFILE: NOTIFICATIONS / SETTINGS / SHARING









### PROFILE: DEVICE SHARING







### PROFILE: HELP CENTER







#### PROFILE: ALEXA / GOOGLE / SETTINGS / ABOUT







### **FEATURES**







### **FEATURES**









### **FEATURES**







#### FEATURES / SETTINGS





### **GROUPS**







### **GROUPS**









### **GROUPS**





#### **ROOM MANAGEMENT**







### **CREATING SMART SCENES**







#### **CREATING SMART SCENES**









### CREATING SMART SCENES (Selecting Functions)

































### ENABLE SIRI SHORTCUTS (For use with iPhone)







### ENABLE SIRI SHORTCUTS (For use with iPhone)



























### CONNECTING TO GOOGLE ASSISTANT







### CONNECTING TO GOOGLE ASSISTANT







### **CONNECTING TO GOOGLE ASSISTANT**







# Minimum System Requirements iOS 9.3 and Android 4.4

May not be compatible with all devices. If you are unable to download the app, the product is not compatible with your device.

#### For Technical Support

Please contact Feit Electric at: (562) 463-BULB (2852) info@feit.com or visit us at: www.feit.com

Amazon, Alexa and all related logos are trademarks of Amazon.com, Inc. or its affiliates.

© Google Inc. All rights reserved. Google, Works with the Google Assistant and the Google Play Word are registered trademarks of Google Inc.

Apple, the Apple logo, iPad, iPhone and Siri and