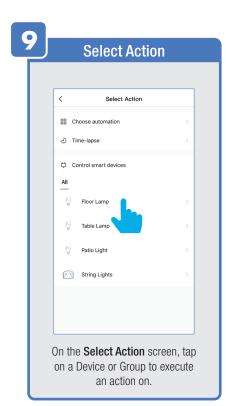

### **CREATING SMART SCENES**

#### **CREATING SMART SCENES**

### CREATING SMART SCENES (Selecting Functions)