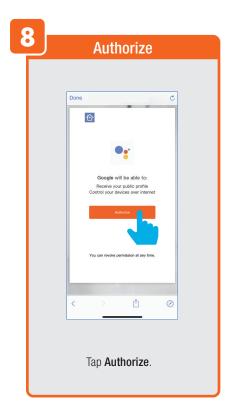

.



### PROFILE: NOTIFICATIONS / SETTINGS / SHARING









### PROFILE: DEVICE SHARING







### PROFILE: HELP CENTER







#### PROFILE: ALEXA / GOOGLE / SETTINGS / ABOUT







### **FEATURES**







### **FEATURES**









### **FEATURES**







#### FEATURES / SETTINGS





### **GROUPS**







### **GROUPS**









### **GROUPS**





#### **ROOM MANAGEMENT**







### **CREATING SMART SCENES**







#### **CREATING SMART SCENES**









### CREATING SMART SCENES (Selecting Functions)

































### ENABLE SIRI SHORTCUTS (For use with iPhone)







### ENABLE SIRI SHORTCUTS (For use with iPhone)



























### CONNECTING TO GOOGLE ASSISTANT







### CONNECTING TO GOOGLE ASSISTANT







### **CONNECTING TO GOOGLE ASSISTANT**







# Minimum System Requirements iOS 9.3 and Android 4.4

May not be compatible with all devices. If you are unable to download the app, the product is not compatible with your device.

#### For Technical Support

Please contact Feit Electric at: (562) 463-BULB (2852) info@feit.com or visit us at: www.feit.com

Amazon, Alexa and all related logos are trademarks of Amazon.com, Inc. or its affiliates.

© Google Inc. All rights reserved. Google, Works with the Google Assistant and the Google Play Word are registered trademarks of Google Inc.

Apple, the Apple logo, iPad, iPhone and Siri and the Siri logo are trademarks of Apple Inc., registered in the U.S. and other countries. App Store is a service mark of Apple Inc.