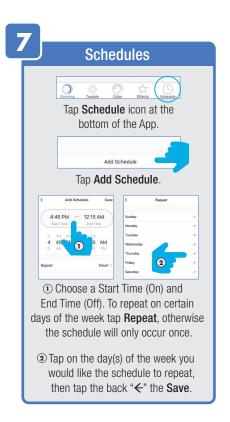

input new **Password**.



#### PROFILE: SECURITY / LOCATION / ALARM / FAMILY



Tap Gesture Password.



Set your Gesture Password.



Tap Location Managenent.

① Name your Location,
②Tap Location (Set Geographic Location).
③ Select a Room or create your own
(Add another room).



From the **Profile** Home Screen,
Tap **Message Center.**Under the tab Alarm you can view activities recorded by the Security Camera.
① Once selected, you can
② delete them by tapping the trash icon.



Share **Messages** with Family.



### PROFILE: NOTIFICATIONS / SETTINGS / SHARING









### PROFILE: DEVICE SHARING







### PROFILE: HELP CENTER







#### PROFILE: ALEXA / GOOGLE / SETTINGS / ABOUT







### **FEATURES**







### **FEATURES**









### **FEATURES**







#### FEATURES / SETTINGS





### **GROUPS**







### **GROUPS**









### **GROUPS**





#### **ROOM MANAGEMENT**







### **CREATING SMART SCENES**







#### **CREATING SMART SCENES**









### CREATING SMART SCENES (Selecting Functions)

































### ENABLE SIRI SHORTCUTS (For use with iPhone)







### ENABLE SIRI SHORTCUTS (For use with iPhone)



























### CONNECTING TO GOOGLE ASSISTANT







### CONNECTING TO GOOGLE ASSISTANT







### **CONNECTING TO GOOGLE ASSISTANT**







# Minimum System Requirements iOS 9.3 and Android 4.4

May not be compatible with all devices. If you are unable to download the app, the product is not compatible with your device.

#### For Technical Support

Please contact Feit Electric at: (562) 463-BULB (2852) info@feit.com