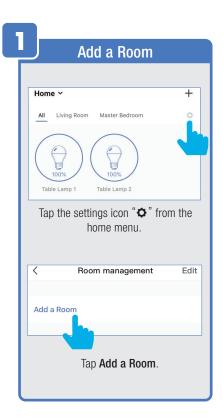

sword.



Set your Gesture Password.



Tap Location Managenent.

① Name your Location,
②Tap Location (Set Geographic Location).
③ Select a Room or create your own
(Add another room).



From the **Profile** Home Screen,
Tap **Message Center.**Under the tab Alarm you can view activities recorded by the Security Camera.
① Once selected, you can
② delete them by tapping the trash icon.



Share **Messages** with Family.



### PROFILE: NOTIFICATIONS / SETTINGS / SHARING









### PROFILE: DEVICE SHARING







### PROFILE: HELP CENTER







#### PROFILE: ALEXA / GOOGLE / SETTINGS / ABOUT







### **FEATURES**







### **FEATURES**









### **FEATURES**







#### FEATURES / SETTINGS





### **GROUPS**







### **GROUPS**









### **GROUPS**





#### **ROOM MANAGEMENT**







### **CREATING SMART SCENES**







#### **CREATING SMART SCENES**









### CREATING SMART SCENES (Selecting Functions)

































### ENABLE SIRI SHORTCUTS (For use with iPhone)







### ENABLE SIRI SHORTCUTS (For use with iPhone)



























### CONNECTING TO GOOGLE ASSISTANT







### CONNECTING TO GOOGLE ASSISTANT







### **CONNECTING TO GOOGLE ASSISTANT**







# Minimum System Requirements iOS 9.3 and Android 4.4

May not be compatible with all devices. If you are unable to download the app, the product is not compatible with your device.

#### For Technical Support

Please contact Feit Electric at: (562) 463-BULB (2852) info@feit.com or visit us at: www.feit.com

Amazon, Alexa and all related logos are trademarks of Amazon.com,