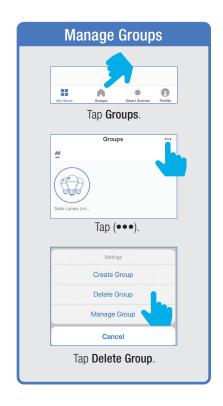

RM / FAMILY



Tap Gesture Password.



Set your Gesture Password.



Tap Location Managenent.

① Name your Location,
②Tap Location (Set Geographic Location).
③ Select a Room or create your own
(Add another room).



From the **Profile** Home Screen,
Tap **Message Center.**Under the tab Alarm you can view activities recorded by the Security Camera.
① Once selected, you can
② delete them by tapping the trash icon.



Share **Messages** with Family.



### PROFILE: NOTIFICATIONS / SETTINGS / SHARING









### PROFILE: DEVICE SHARING







### PROFILE: HELP CENTER







#### PROFILE: ALEXA / GOOGLE / SETTINGS / ABOUT







### **FEATURES**







### **FEATURES**









### **FEATURES**







#### FEATURES / SETTINGS





### **GROUPS**







### **GROUPS**









### **GROUPS**





#### **ROOM MANAGEMENT**







### **CREATING SMART SCENES**







#### **CREATING SMART SCENES**









### CREATING SMART SCENES (Selecting Functions)

































### ENABLE SIRI SHORTCUTS (For use with iPhone)







### ENABLE SIRI SHORTCUTS (For use with iPhone)



























### CONNECTING TO GOOGLE ASSISTANT







### CONNECTING TO GOOGLE ASSISTANT







### **CONNECTING TO GOOGLE ASSISTANT**







# Minimum System Requirements iOS 9.3 and Android 4.4

May not be compatible with all devices. If you are unable to download the app, the product is not compatible with your device.

#### For Technical Support

Please contact Feit Electric at: (562) 463-BULB (2852) info@feit.com or visit us at: www.feit.com

Amazon, Alexa and all related logos