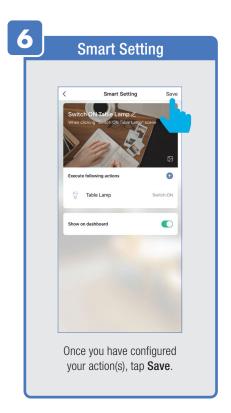

ect a Room or create your own
(Add another room).



From the **Profile** Home Screen,
Tap **Message Center.**Under the tab Alarm you can view activities recorded by the Security Camera.
① Once selected, you can
② delete them by tapping the trash icon.



Share **Messages** with Family.



### PROFILE: NOTIFICATIONS / SETTINGS / SHARING









### PROFILE: DEVICE SHARING







### PROFILE: HELP CENTER







#### PROFILE: ALEXA / GOOGLE / SETTINGS / ABOUT







### **FEATURES**







### **FEATURES**









### **FEATURES**







#### FEATURES / SETTINGS





### **GROUPS**







### **GROUPS**









### **GROUPS**





#### **ROOM MANAGEMENT**







### **CREATING SMART SCENES**







#### **CREATING SMART SCENES**









### CREATING SMART SCENES (Selecting Functions)

































### ENABLE SIRI SHORTCUTS (For use with iPhone)







### ENABLE SIRI SHORTCUTS (For use with iPhone)



























### CONNECTING TO GOOGLE ASSISTANT







### CONNECTING TO GOOGLE ASSISTANT







### **CONNECTING TO GOOGLE ASSISTANT**







# Minimum System Requirements iOS 9.3 and Android 4.4

May not be compatible with all devices. If you are unable to download the app, the product is not compatible with your device.

#### For Technical Support

Please contact Feit Electric at: (562) 463-BULB (2852) info@feit.com or visit us at: www.feit.com

Amazon, Alexa and all related logos are trademarks of Amazon.com, Inc. or its affiliates.

© Google Inc. All rights reserved. Google, Works with the Google Assistant and the Google Play Word are regis