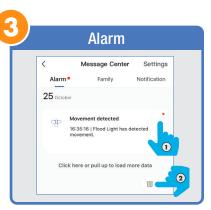

From the **Profile** Home Screen,
Tap **Message Center.**Under the tab Alarm you can view activities recorded by the Security Camera.
① Once selected, you can
② delete them by tapping the trash icon.

Share **Messages** with Family.