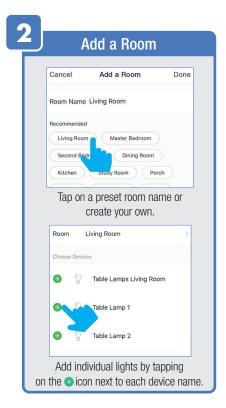

ord.



Set your Gesture Password.



Tap Location Managenent.

① Name your Location,
②Tap Location (Set Geographic Location).
③ Select a Room or create your own
(Add another room).



From the **Profile** Home Screen,
Tap **Message Center.**Under the tab Alarm you can view activities recorded by the Security Camera.
① Once selected, you can
② delete them by tapping the trash icon.



Share **Messages** with Family.



### PROFILE: NOTIFICATIONS / SETTINGS / SHARING









### PROFILE: DEVICE SHARING







### PROFILE: HELP CENTER







#### PROFILE: ALEXA / GOOGLE / SETTINGS / ABOUT







### **FEATURES**







### **FEATURES**









### **FEATURES**







#### FEATURES / SETTINGS





### **GROUPS**







### **GROUPS**









### **GROUPS**





#### **ROOM MANAGEMENT**







### **CREATING SMART SCENES**







#### **CREATING SMART SCENES**









### CREATING SMART SCENES (Selecting Functions)

































### ENABLE SIRI SHORTCUTS (For use with iPhone)







### ENABLE SIRI SHORTCUTS (For use with iPhone)



























### CONNECTING TO GOOGLE ASSISTANT







### CONNECTING TO GOOGLE ASSISTANT







### **CONNECTING TO GOOGLE ASSISTANT**







# Minimum System Requirements iOS 9.3 and Android 4.4

May not be compatible with all devices. If you are unable to download the app, the product is not compatible with your device.

#### For Technical Support

Please contact Feit Electric at: (562) 463-BULB (2852) info@feit.com or visit us at: www.feit.com

Amazon, Alexa and all related logos are trademarks of Amazon.com, In