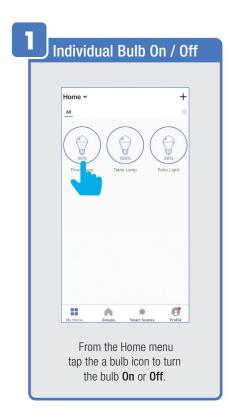

e.



Once you input the Verification Code, you will be brought to this window to input new **Password**.



#### PROFILE: SECURITY / LOCATION / ALARM / FAMILY



Tap Gesture Password.



Set your Gesture Password.



Tap Location Managenent.

① Name your Location,
②Tap Location (Set Geographic Location).
③ Select a Room or create your own
(Add another room).



From the **Profile** Home Screen,
Tap **Message Center.**Under the tab Alarm you can view activities recorded by the Security Camera.
① Once selected, you can
② delete them by tapping the trash icon.



Share **Messages** with Family.



### PROFILE: NOTIFICATIONS / SETTINGS / SHARING









### PROFILE: DEVICE SHARING







### PROFILE: HELP CENTER







#### PROFILE: ALEXA / GOOGLE / SETTINGS / ABOUT







### **FEATURES**







### **FEATURES**









### **FEATURES**







#### FEATURES / SETTINGS





### **GROUPS**







### **GROUPS**









### **GROUPS**





#### **ROOM MANAGEMENT**







### **CREATING SMART SCENES**







#### **CREATING SMART SCENES**









### CREATING SMART SCENES (Selecting Functions)

































### ENABLE SIRI SHORTCUTS (For use with iPhone)







### ENABLE SIRI SHORTCUTS (For use with iPhone)



























### CONNECTING TO GOOGLE ASSISTANT







### CONNECTING TO GOOGLE ASSISTANT







### **CONNECTING TO GOOGLE ASSISTANT**







# Minimum System Requirements iOS 9.3 and Android 4.4

May not be compatible with all devices. If you are unable to download the app, the product is not compatible with your device.

#### For Techni