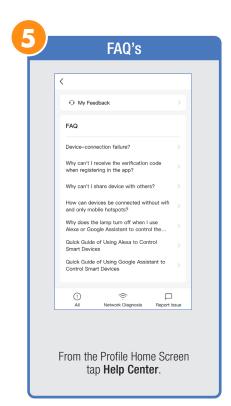

You will reveive an email (or text) with a **Verfication Code**. to input here.



Once you input the Verification Code, you will be brought to this window to input new **Password**.



#### PROFILE: SECURITY / LOCATION / ALARM / FAMILY



Tap Gesture Password.



Set your Gesture Password.



Tap Location Managenent.

① Name your Location,
②Tap Location (Set Geographic Location).
③ Select a Room or create your own
(Add another room).



From the **Profile** Home Screen,
Tap **Message Center.**Under the tab Alarm you can view activities recorded by the Security Camera.
① Once selected, you can
② delete them by tapping the trash icon.



Share **Messages** with Family.



### PROFILE: NOTIFICATIONS / SETTINGS / SHARING









### PROFILE: DEVICE SHARING







### PROFILE: HELP CENTER







#### PROFILE: ALEXA / GOOGLE / SETTINGS / ABOUT







### **FEATURES**







### **FEATURES**









### **FEATURES**







#### FEATURES / SETTINGS





### **GROUPS**







### **GROUPS**









### **GROUPS**





#### **ROOM MANAGEMENT**







### **CREATING SMART SCENES**







#### **CREATING SMART SCENES**









### CREATING SMART SCENES (Selecting Functions)

































### ENABLE SIRI SHORTCUTS (For use with iPhone)







### ENABLE SIRI SHORTCUTS (For use with iPhone)



























### CONNECTING TO GOOGLE ASSISTANT







### CONNECTING TO GOOGLE ASSISTANT







### **CONNECTING TO GOOGLE ASSISTANT**







# Minimum System Requirements iOS 9.3 and Android 4.4

May not be compatible with all devices. If you are unable to dow