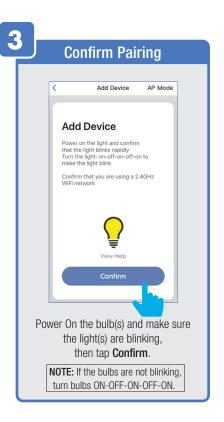

| 21    |
| Creating Smart Scenes                                                                                                         | 22-28 |
| Siri Shortcuts                                                                                                                |       |
| Alexa                                                                                                                         |       |
| Google Assistant                                                                                                              | 35-37 |

#### **NETWORK CONNECT AND APP SETUP**







### **APP SETUP**







### **APP SETUP**







#### **SMART BULB SETUP**







### **SMART BULB SETUP**







### **SMART BULB SETUP**







#### **PROFILE: OVERVIEW**



#### PROFILE: PASSWORD





You will reveive an email (or text) with a **Verfication Code**. to input here.



Once you input the Verification Code, you will be brought to this window to input new **Password**.



#### PROFILE: SECURITY / LOCATION / ALARM / FAMILY



Tap Gesture Password.



Set your Gesture Password.



Tap Location Managenent.

① Name your Location,
②Tap Location (Set Geographic Location).
③ Select a Room or create your own
(Add another room).



From the **Profile** Home Screen,
Tap **Message Center.**Under the tab Alarm you can view activities recorded by the Security Camera.
① Once selected, you can
② delete them by tapping the trash icon.



Share **Messages** with Family.