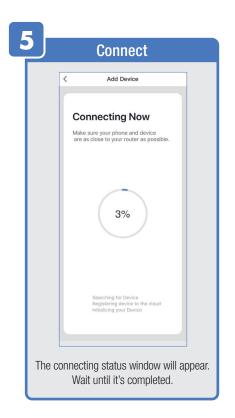

| 21    |
| Creating Smart Scenes                                                                                                         | 22-28 |
| Siri Shortcuts                                                                                                                |       |
| Alexa                                                                                                                         |       |
| Google Assistant                                                                                                              | 35-37 |

#### **NETWORK CONNECT AND APP SETUP**







### **APP SETUP**







### **APP SETUP**







#### **SMART BULB SETUP**







### **SMART BULB SETUP**







### **SMART BULB SETUP**







#### **PROFILE: OVERVIEW**



#### PROFILE: PASSWORD





You will reveive an email (or text) with a **Verfication Code**. to input here.



Once you input the Verification Code, you will be brought to this window to input new **Password**.



#### PROFILE: SECURITY / LOCATION / ALARM / FAMILY



Tap Gesture Password.



Set your Gesture Password.



Tap Location Managenent.

① Name your Location,
②Tap Location (Set Geographic Location).
③ Select a Room or create your own
(Add another room).



From the **Profile** Home Screen,
Tap **Message Center.**Under the tab Alarm you can view activities recorded by the Security Camera.
① Once selected, you can
② delete them by tapping the trash icon.



Share **Messages** with Family.



### PROFILE: NOTIFICATIONS