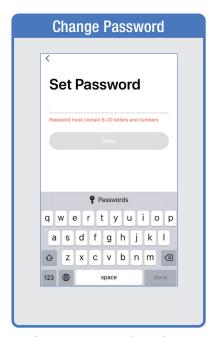

#### PROFILE: PASSWORD

You will reveive an email (or text) with a **Verfication Code**. to input here.

Once you input the Verification Code, you will be brought to this window to input new **Password**.