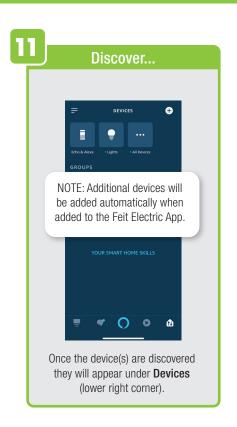

rded by the Security Camera.
① Once selected, you can
② delete them by tapping the trash icon.



Share **Messages** with Family.



### PROFILE: NOTIFICATIONS / SETTINGS / SHARING









### PROFILE: DEVICE SHARING







### PROFILE: HELP CENTER







#### PROFILE: ALEXA / GOOGLE / SETTINGS / ABOUT







### **FEATURES**







### **FEATURES**









### **FEATURES**







#### FEATURES / SETTINGS





### **GROUPS**







### **GROUPS**









### **GROUPS**





#### **ROOM MANAGEMENT**







### **CREATING SMART SCENES**







#### **CREATING SMART SCENES**









### CREATING SMART SCENES (Selecting Functions)

































### ENABLE SIRI SHORTCUTS (For use with iPhone)







### ENABLE SIRI SHORTCUTS (For use with iPhone)



























### CONNECTING TO GOOGLE ASSISTANT







### CONNECTING TO GOOGLE ASSISTANT







### **CONNECTING TO GOOGLE ASSISTANT**







# Minimum System Requirements iOS 9.3 and Android 4.4

May not be compatible with all devices. If you are unable to download the app, the product is not compatible with your device.

#### For Technical Support

Please contact Feit Electric at: (562) 463-BULB (2852) info@feit.com or visit us at: www.feit.com

Amazon, Alexa and all related logos are trademarks of Amazon.com, Inc. or its affiliates.

© Google Inc. All rights reserved. Google, Works with the Google Assistant and the Google Play Word are registered trademarks of Google Inc.

Apple, the Apple logo, iPad, iPhone and Siri and the Siri logo are trademarks of Apple Inc., registered in the U.S. and other