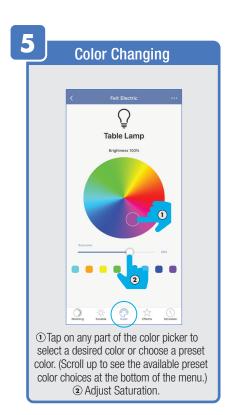

erification Code, you will be brought to this window to input new **Password**.



#### PROFILE: SECURITY / LOCATION / ALARM / FAMILY



Tap Gesture Password.



Set your Gesture Password.



Tap Location Managenent.

① Name your Location,
②Tap Location (Set Geographic Location).
③ Select a Room or create your own
(Add another room).



From the **Profile** Home Screen,
Tap **Message Center.**Under the tab Alarm you can view activities recorded by the Security Camera.
① Once selected, you can
② delete them by tapping the trash icon.



Share **Messages** with Family.



### PROFILE: NOTIFICATIONS / SETTINGS / SHARING









### PROFILE: DEVICE SHARING







### PROFILE: HELP CENTER







#### PROFILE: ALEXA / GOOGLE / SETTINGS / ABOUT







### **FEATURES**







### **FEATURES**









### **FEATURES**







#### FEATURES / SETTINGS





### **GROUPS**







### **GROUPS**









### **GROUPS**





#### **ROOM MANAGEMENT**







### **CREATING SMART SCENES**







#### **CREATING SMART SCENES**









### CREATING SMART SCENES (Selecting Functions)

































### ENABLE SIRI SHORTCUTS (For use with iPhone)







### ENABLE SIRI SHORTCUTS (For use with iPhone)



























### CONNECTING TO GOOGLE ASSISTANT







### CONNECTING TO GOOGLE ASSISTANT







### **CONNECTING TO GOOGLE ASSISTANT**







# Minimum System Requirements iOS 9.3 and Android 4.4

May not be compatible with all devices. If you are unable to download the app, the product is not compatible with your device.

#### For Technical Support

Please contac