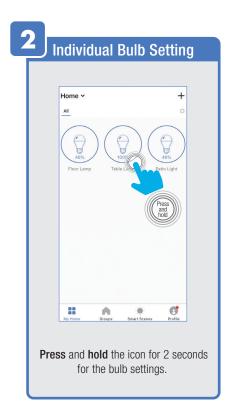

Once you input the Verification Code, you will be brought to this window to input new **Password**.



#### PROFILE: SECURITY / LOCATION / ALARM / FAMILY



Tap Gesture Password.



Set your Gesture Password.



Tap Location Managenent.

① Name your Location,
②Tap Location (Set Geographic Location).
③ Select a Room or create your own
(Add another room).



From the **Profile** Home Screen,
Tap **Message Center.**Under the tab Alarm you can view activities recorded by the Security Camera.
① Once selected, you can
② delete them by tapping the trash icon.



Share **Messages** with Family.



### PROFILE: NOTIFICATIONS / SETTINGS / SHARING









### PROFILE: DEVICE SHARING







### PROFILE: HELP CENTER







#### PROFILE: ALEXA / GOOGLE / SETTINGS / ABOUT







### **FEATURES**







### **FEATURES**









### **FEATURES**







#### FEATURES / SETTINGS





### **GROUPS**







### **GROUPS**









### **GROUPS**





#### **ROOM MANAGEMENT**







### **CREATING SMART SCENES**







#### **CREATING SMART SCENES**









### CREATING SMART SCENES (Selecting Functions)

































### ENABLE SIRI SHORTCUTS (For use with iPhone)







### ENABLE SIRI SHORTCUTS (For use with iPhone)



























### CONNECTING TO GOOGLE ASSISTANT







### CONNECTING TO GOOGLE ASSISTANT







### **CONNECTING TO GOOGLE ASSISTANT**







# Minimum System Requirements iOS 9.3 and Android 4.4

May not be compatible with all devices. If you are unable to download the app, the product is not compatible with your device.

#### For Technica