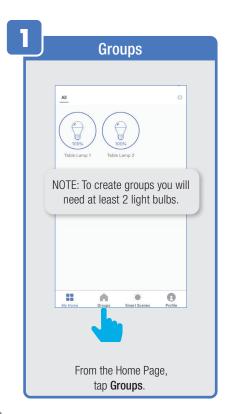

**.



#### PROFILE: SECURITY / LOCATION / ALARM / FAMILY



Tap Gesture Password.



Set your Gesture Password.



Tap Location Managenent.

① Name your Location,
②Tap Location (Set Geographic Location).
③ Select a Room or create your own
(Add another room).



From the **Profile** Home Screen,
Tap **Message Center.**Under the tab Alarm you can view activities recorded by the Security Camera.
① Once selected, you can
② delete them by tapping the trash icon.



Share **Messages** with Family.



### PROFILE: NOTIFICATIONS / SETTINGS / SHARING









### PROFILE: DEVICE SHARING







### PROFILE: HELP CENTER







#### PROFILE: ALEXA / GOOGLE / SETTINGS / ABOUT







### **FEATURES**







### **FEATURES**









### **FEATURES**







#### FEATURES / SETTINGS





### **GROUPS**







### **GROUPS**









### **GROUPS**





#### **ROOM MANAGEMENT**







### **CREATING SMART SCENES**







#### **CREATING SMART SCENES**









### CREATING SMART SCENES (Selecting Functions)

































### ENABLE SIRI SHORTCUTS (For use with iPhone)







### ENABLE SIRI SHORTCUTS (For use with iPhone)



























### CONNECTING TO GOOGLE ASSISTANT







### CONNECTING TO GOOGLE ASSISTANT







### **CONNECTING TO GOOGLE ASSISTANT**







# Minimum System Requirements iOS 9.3 and Android 4.4

May not be compatible with all devices. If you are unable to download the app, the product is not compatible with your device.

#### For Technical Support

Please contact Feit Electric at: (562) 463-BULB (2852) info@feit.com or visit us at: www.