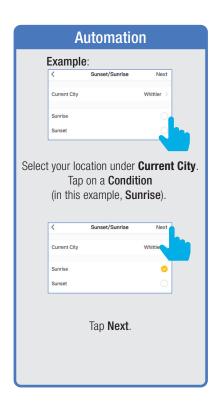

### **CREATING SMART SCENES**

#### **CREATING SMART SCENES**

### CREATING SMART SCENES (Selecting Functions)