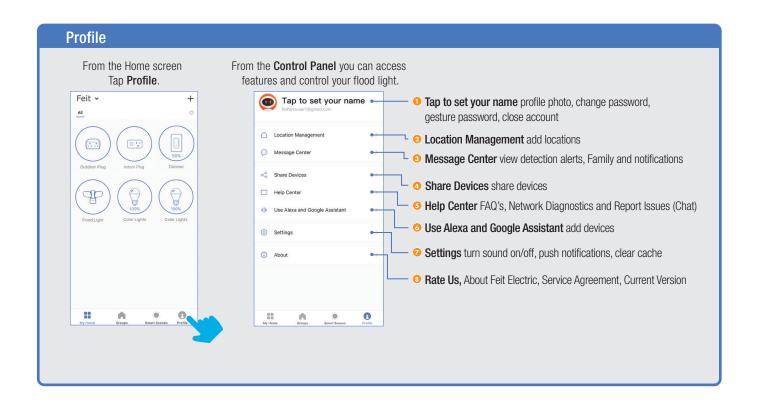

| 21    |
| Creating Smart Scenes                                                                                                         | 22-28 |
| Siri Shortcuts                                                                                                                |       |
| Alexa                                                                                                                         |       |
| Google Assistant                                                                                                              | 35-37 |

#### **NETWORK CONNECT AND APP SETUP**







### **APP SETUP**







### **APP SETUP**







#### **SMART BULB SETUP**







### **SMART BULB SETUP**







### **SMART BULB SETUP**







#### **PROFILE: OVERVIEW**



#### PROFILE: PASSWORD





You will reveive an email (or text) with a **Verfication Code**. to input here.



Once you input the Verification Code, you will be brought to this window to input new **Password**.



#### PROFILE: SECURITY / LOCATION / ALARM / FAMILY



Tap Gesture Password.



Set your Gesture Password.



Tap Location Managenent.

① Name your Location,
②Tap Location (Set Geographic Location).
③ Select a Room or create your own
(Add another room).



From the **Profile** Home Screen,
Tap **Message Center.**Under the tab Alarm you can view activities recorded by the Security Camera.
① Once selected, you can
② delete them by tapping the trash icon.



Share **Messages** with Family.



### PROFILE: NOTIFICATIONS / SETTINGS / SHARING









### PROFILE: DEVICE SHARING