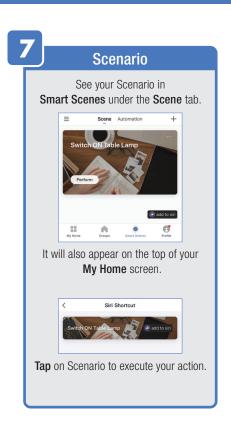

t a Room or create your own
(Add another room).



From the **Profile** Home Screen,
Tap **Message Center.**Under the tab Alarm you can view activities recorded by the Security Camera.
① Once selected, you can
② delete them by tapping the trash icon.



Share **Messages** with Family.



### PROFILE: NOTIFICATIONS / SETTINGS / SHARING









### PROFILE: DEVICE SHARING







### PROFILE: HELP CENTER







#### PROFILE: ALEXA / GOOGLE / SETTINGS / ABOUT







### **FEATURES**







### **FEATURES**









### **FEATURES**







#### FEATURES / SETTINGS





### **GROUPS**







### **GROUPS**









### **GROUPS**





#### **ROOM MANAGEMENT**







### **CREATING SMART SCENES**







#### **CREATING SMART SCENES**









### CREATING SMART SCENES (Selecting Functions)

































### ENABLE SIRI SHORTCUTS (For use with iPhone)







### ENABLE SIRI SHORTCUTS (For use with iPhone)



























### CONNECTING TO GOOGLE ASSISTANT







### CONNECTING TO GOOGLE ASSISTANT







### **CONNECTING TO GOOGLE ASSISTANT**







# Minimum System Requirements iOS 9.3 and Android 4.4

May not be compatible with all devices. If you are unable to download the app, the product is not compatible with your device.

#### For Technical Support

Please contact Feit Electric at: (562) 463-BULB (2852) info@feit.com or visit us at: www.feit.com

Amazon, Alexa and all related logos are trademarks of Amazon.com, Inc. or its affiliates.

© Google Inc. All rights reserved. Google, Works with the Google Assistant and the Google Play Word are registe