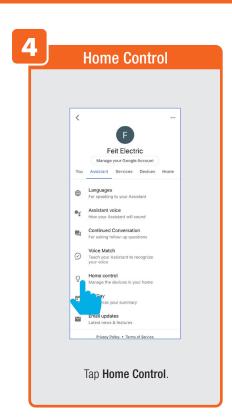

he trash icon.



Share **Messages** with Family.



### PROFILE: NOTIFICATIONS / SETTINGS / SHARING









### PROFILE: DEVICE SHARING







### PROFILE: HELP CENTER







#### PROFILE: ALEXA / GOOGLE / SETTINGS / ABOUT







### **FEATURES**







### **FEATURES**









### **FEATURES**







#### FEATURES / SETTINGS





### **GROUPS**







### **GROUPS**









### **GROUPS**





#### **ROOM MANAGEMENT**







### **CREATING SMART SCENES**







#### **CREATING SMART SCENES**









### CREATING SMART SCENES (Selecting Functions)

































### ENABLE SIRI SHORTCUTS (For use with iPhone)







### ENABLE SIRI SHORTCUTS (For use with iPhone)



























### CONNECTING TO GOOGLE ASSISTANT







### CONNECTING TO GOOGLE ASSISTANT







### **CONNECTING TO GOOGLE ASSISTANT**







# Minimum System Requirements iOS 9.3 and Android 4.4

May not be compatible with all devices. If you are unable to download the app, the product is not compatible with your device.

#### For Technical Support

Please contact Feit Electric at: (562) 463-BULB (2852) info@feit.com or visit us at: www.feit.com

Amazon, Alexa and all related logos are trademarks of Amazon.com, Inc. or its affiliates.

© Google Inc. All rights reserved. Google, Works with the Google Assistant and the Google Play Word are registered trademarks of Google Inc.

Apple, the Apple logo, iPad, iPhone and Siri and the Siri logo are trademarks of Apple Inc., registered in the U.S. and other countries. App Store is a service mark of Apple Inc.