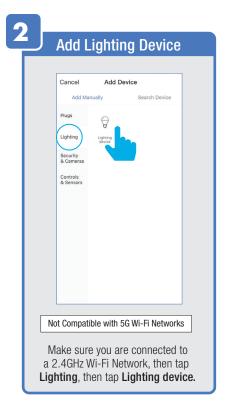

t                                                                                                               | 21    |
| Creating Smart Scenes                                                                                                         | 22-28 |
| Siri Shortcuts                                                                                                                |       |
| Alexa                                                                                                                         |       |
| Google Assistant                                                                                                              | 35-37 |

#### **NETWORK CONNECT AND APP SETUP**







### **APP SETUP**







### **APP SETUP**







#### **SMART BULB SETUP**







### **SMART BULB SETUP**







### **SMART BULB SETUP**







#### **PROFILE: OVERVIEW**



#### PROFILE: PASSWORD





You will reveive an email (or text) with a **Verfication Code**. to input here.



Once you input the Verification Code, you will be brought to this window to input new **Password**.



#### PROFILE: SECURITY / LOCATION / ALARM / FAMILY



Tap Gesture Password.



Set your Gesture Password.



Tap Location Managenent.

① Name your Location,
②Tap Location (Set Geographic Location).
③ Select a Room or create your own
(Add another room).



From the **Profile** Home Screen,
Tap **Message Center.**Under the tab Alarm you can view activities recorded by the Security Camera.
① Once selected, you can
② delete them by tapping the trash icon.



Share **Messages** with Famil