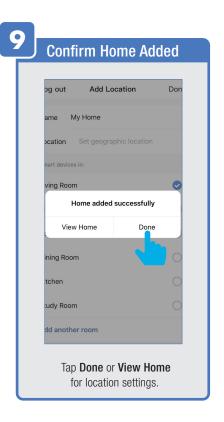

#### PROFILE: SECURITY / LOCATION / ALARM / FAMILY

Tap Gesture Password.

Set your Gesture Password.

Tap Location Managenent.

① Name your Location,
②Tap Location (Set Geographic Location).
③ Select a Room or create your own
(Add another room).