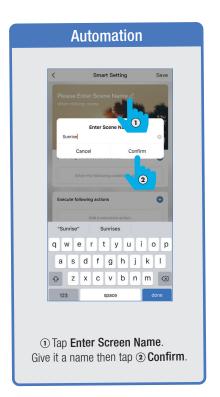

om or create your own
(Add another room).



From the **Profile** Home Screen,
Tap **Message Center.**Under the tab Alarm you can view activities recorded by the Security Camera.
① Once selected, you can
② delete them by tapping the trash icon.



Share **Messages** with Family.



### PROFILE: NOTIFICATIONS / SETTINGS / SHARING









### PROFILE: DEVICE SHARING







### PROFILE: HELP CENTER







#### PROFILE: ALEXA / GOOGLE / SETTINGS / ABOUT







### **FEATURES**







### **FEATURES**









### **FEATURES**







#### FEATURES / SETTINGS





### **GROUPS**







### **GROUPS**









### **GROUPS**





#### **ROOM MANAGEMENT**







### **CREATING SMART SCENES**







#### **CREATING SMART SCENES**









### CREATING SMART SCENES (Selecting Functions)

































### ENABLE SIRI SHORTCUTS (For use with iPhone)







### ENABLE SIRI SHORTCUTS (For use with iPhone)



























### CONNECTING TO GOOGLE ASSISTANT







### CONNECTING TO GOOGLE ASSISTANT







### **CONNECTING TO GOOGLE ASSISTANT**







# Minimum System Requirements iOS 9.3 and Android 4.4

May not be compatible with all devices. If you are unable to download the app, the product is not compatible with your device.

#### For Technical Support

Please contact Feit Electric at: (562) 463-BULB (2852) info@feit.com or visit us at: www.feit.com

Amazon, Alexa and all related logos are trademarks of Amazon.com, Inc. or its affiliates.

© Google Inc. All rights reserved. Google, Works with the Google Assistant and the Google Play Word are registered tr