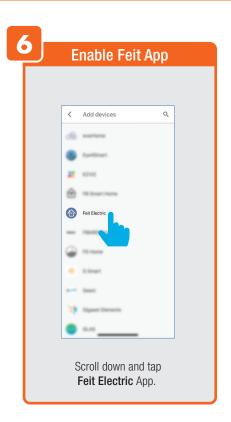

rash icon.



Share **Messages** with Family.



### PROFILE: NOTIFICATIONS / SETTINGS / SHARING









### PROFILE: DEVICE SHARING







### PROFILE: HELP CENTER







#### PROFILE: ALEXA / GOOGLE / SETTINGS / ABOUT







### **FEATURES**







### **FEATURES**









### **FEATURES**







#### FEATURES / SETTINGS





### **GROUPS**







### **GROUPS**









### **GROUPS**





#### **ROOM MANAGEMENT**







### **CREATING SMART SCENES**







#### **CREATING SMART SCENES**









### CREATING SMART SCENES (Selecting Functions)

































### ENABLE SIRI SHORTCUTS (For use with iPhone)







### ENABLE SIRI SHORTCUTS (For use with iPhone)



























### CONNECTING TO GOOGLE ASSISTANT







### CONNECTING TO GOOGLE ASSISTANT







### **CONNECTING TO GOOGLE ASSISTANT**







# Minimum System Requirements iOS 9.3 and Android 4.4

May not be compatible with all devices. If you are unable to download the app, the product is not compatible with your device.

#### For Technical Support

Please contact Feit Electric at: (562) 463-BULB (2852) info@feit.com or visit us at: www.feit.com

Amazon, Alexa and all related logos are trademarks of Amazon.com, Inc. or its affiliates.

© Google Inc. All rights reserved. Google, Works with the Google Assistant and the Google Play Word are registered trademarks of Google Inc.

Apple, the Apple logo, iPad, iPhone and Siri and the Siri logo are trademarks of Apple Inc., registered in the U.S. and other countries. App Store is a service mark of Apple Inc.