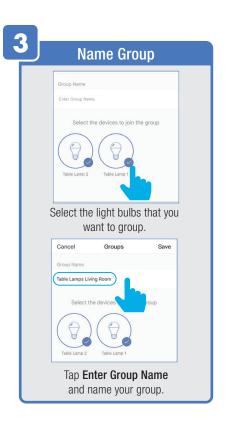

#### PROFILE: SECURITY / LOCATION / ALARM / FAMILY



Tap Gesture Password.



Set your Gesture Password.



Tap Location Managenent.

① Name your Location,
②Tap Location (Set Geographic Location).
③ Select a Room or create your own
(Add another room).



From the **Profile** Home Screen,
Tap **Message Center.**Under the tab Alarm you can view activities recorded by the Security Camera.
① Once selected, you can
② delete them by tapping the trash icon.



Share **Messages** with Family.



### PROFILE: NOTIFICATIONS / SETTINGS / SHARING









### PROFILE: DEVICE SHARING







### PROFILE: HELP CENTER







#### PROFILE: ALEXA / GOOGLE / SETTINGS / ABOUT







### **FEATURES**







### **FEATURES**









### **FEATURES**







#### FEATURES / SETTINGS





### **GROUPS**







### **GROUPS**









### **GROUPS**





#### **ROOM MANAGEMENT**







### **CREATING SMART SCENES**







#### **CREATING SMART SCENES**









### CREATING SMART SCENES (Selecting Functions)

































### ENABLE SIRI SHORTCUTS (For use with iPhone)







### ENABLE SIRI SHORTCUTS (For use with iPhone)



























### CONNECTING TO GOOGLE ASSISTANT







### CONNECTING TO GOOGLE ASSISTANT







### **CONNECTING TO GOOGLE ASSISTANT**







# Minimum System Requirements iOS 9.3 and Android 4.4

May not be compatible with all devices. If you are unable to download the app, the product is not compatible with your device.

#### For Technical Support

Please contact Feit Electric at: (562) 463-BULB (2852) info@feit.com or visit us at: www.feit