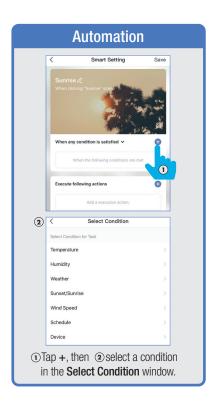

### **CREATING SMART SCENES**

#### **CREATING SMART SCENES**

### CREATING SMART SCENES (Selecting Functions)