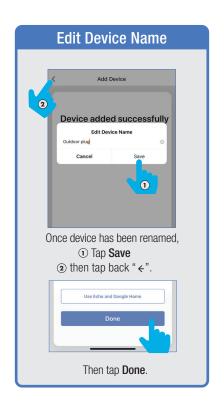

| 21    |
| Creating Smart Scenes                                                                                                         | 22-28 |
| Siri Shortcuts                                                                                                                |       |
| Alexa                                                                                                                         |       |
| Google Assistant                                                                                                              | 35-37 |

#### **NETWORK CONNECT AND APP SETUP**







### **APP SETUP**







### **APP SETUP**







#### **SMART BULB SETUP**







### **SMART BULB SETUP**







### **SMART BULB SETUP**







#### **PROFILE: OVERVIEW**



#### PROFILE: PASSWORD





You will reveive an email (or text) with a **Verfication Code**. to input here.



Once you input the Verification Code, you will be brought to this window to input new **Password**.



#### PROFILE: SECURITY / LOCATION / ALARM / FAMILY



Tap Gesture Password.



Set your Gesture Password.



Tap Location Managenent.

① Name your Location,
②Tap Location (Set Geographic Location).
③ Select a Room or create your own
(Add another room).



From the **Profile** Home Screen,
Tap **Message Center.**Under the tab Alarm you can view activities recorded by the Security Camera.
① Once selected, you can
② delete them by tapping the trash icon.



Share **Messages** with Family.



### PROFILE: NOTIFICATIONS / SETTINGS / SHARING









#