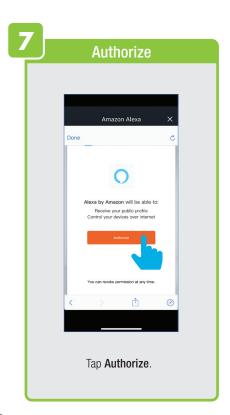

ies recorded by the Security Camera.
① Once selected, you can
② delete them by tapping the trash icon.



Share **Messages** with Family.



### PROFILE: NOTIFICATIONS / SETTINGS / SHARING









### PROFILE: DEVICE SHARING







### PROFILE: HELP CENTER







#### PROFILE: ALEXA / GOOGLE / SETTINGS / ABOUT







### **FEATURES**







### **FEATURES**









### **FEATURES**







#### FEATURES / SETTINGS





### **GROUPS**







### **GROUPS**









### **GROUPS**





#### **ROOM MANAGEMENT**







### **CREATING SMART SCENES**







#### **CREATING SMART SCENES**









### CREATING SMART SCENES (Selecting Functions)

































### ENABLE SIRI SHORTCUTS (For use with iPhone)







### ENABLE SIRI SHORTCUTS (For use with iPhone)



























### CONNECTING TO GOOGLE ASSISTANT







### CONNECTING TO GOOGLE ASSISTANT







### **CONNECTING TO GOOGLE ASSISTANT**







# Minimum System Requirements iOS 9.3 and Android 4.4

May not be compatible with all devices. If you are unable to download the app, the product is not compatible with your device.

#### For Technical Support

Please contact Feit Electric at: (562) 463-BULB (2852) info@feit.com or visit us at: www.feit.com

Amazon, Alexa and all related logos are trademarks of Amazon.com, Inc. or its affiliates.

© Google Inc. All rights reserved. Google, Works with the Google Assistant and the Google Play Word are registered trademarks of Google Inc.

Apple, the Apple logo, iPad, iPhone and Siri and the Siri logo are trademarks of Apple Inc., registered in the U.S. a