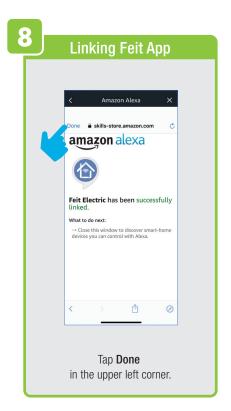

s recorded by the Security Camera.
① Once selected, you can
② delete them by tapping the trash icon.



Share **Messages** with Family.



### PROFILE: NOTIFICATIONS / SETTINGS / SHARING









### PROFILE: DEVICE SHARING







### PROFILE: HELP CENTER







#### PROFILE: ALEXA / GOOGLE / SETTINGS / ABOUT







### **FEATURES**







### **FEATURES**









### **FEATURES**







#### FEATURES / SETTINGS





### **GROUPS**







### **GROUPS**









### **GROUPS**





#### **ROOM MANAGEMENT**







### **CREATING SMART SCENES**







#### **CREATING SMART SCENES**









### CREATING SMART SCENES (Selecting Functions)

































### ENABLE SIRI SHORTCUTS (For use with iPhone)







### ENABLE SIRI SHORTCUTS (For use with iPhone)



























### CONNECTING TO GOOGLE ASSISTANT







### CONNECTING TO GOOGLE ASSISTANT







### **CONNECTING TO GOOGLE ASSISTANT**







# Minimum System Requirements iOS 9.3 and Android 4.4

May not be compatible with all devices. If you are unable to download the app, the product is not compatible with your device.

#### For Technical Support

Please contact Feit Electric at: (562) 463-BULB (2852) info@feit.com or visit us at: www.feit.com

Amazon, Alexa and all related logos are trademarks of Amazon.com, Inc. or its affiliates.

© Google Inc. All rights reserved. Google, Works with the Google Assistant and the Google Play Word are registered trademarks of Google Inc.

Apple, the Apple logo, iPad, iPhone and Siri and the Siri logo are trademarks of Apple Inc., registered in the U.S. and