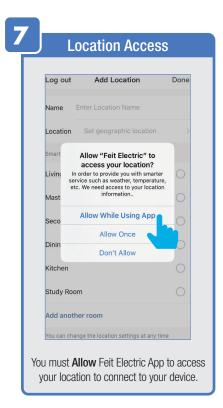

#### PROFILE: SECURITY / LOCATION / ALARM / FAMILY

Tap Gesture Password.

Set your Gesture Password.

Tap Location Managenent.

① Name your Location,
②Tap Location (Set Geographic Location).
③ Select a Room or create your own
(Add another room).