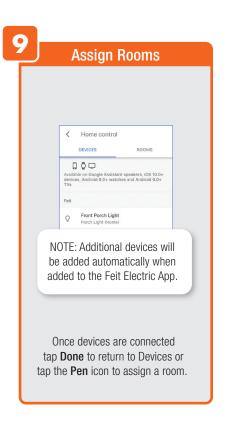

### PROFILE: NOTIFICATIONS / SETTINGS / SHARING









### PROFILE: DEVICE SHARING







### PROFILE: HELP CENTER







#### PROFILE: ALEXA / GOOGLE / SETTINGS / ABOUT







### **FEATURES**







### **FEATURES**









### **FEATURES**







#### FEATURES / SETTINGS





### **GROUPS**







### **GROUPS**









### **GROUPS**





#### **ROOM MANAGEMENT**







### **CREATING SMART SCENES**







#### **CREATING SMART SCENES**









### CREATING SMART SCENES (Selecting Functions)

































### ENABLE SIRI SHORTCUTS (For use with iPhone)







### ENABLE SIRI SHORTCUTS (For use with iPhone)



























### CONNECTING TO GOOGLE ASSISTANT







### CONNECTING TO GOOGLE ASSISTANT







### **CONNECTING TO GOOGLE ASSISTANT**







# Minimum System Requirements iOS 9.3 and Android 4.4

May not be compatible with all devices. If you are unable to download the app, the product is not compatible with your device.

#### For Technical Support

Please contact Feit Electric at: (562) 463-BULB (2852) info@feit.com or visit us at: www.feit.com

Amazon, Alexa and all related logos are trademarks of Amazon.com, Inc. or its affiliates.

© Google Inc. All rights reserved. Google, Works with the Google Assistant and the Google Play Word are registered trademarks of Google Inc.

Apple, the Apple logo, iPad, iPhone and Siri and the Siri logo are trademarks of Apple Inc., registered in the U.S. and other countries. App Store is a service mark of Apple Inc.