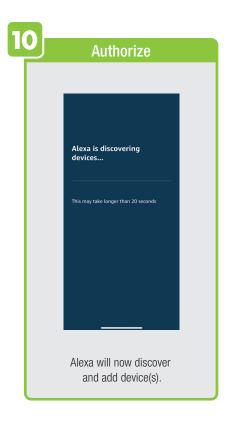

corded by the Security Camera.
① Once selected, you can
② delete them by tapping the trash icon.



Share **Messages** with Family.



### PROFILE: NOTIFICATIONS / SETTINGS / SHARING









### PROFILE: DEVICE SHARING







### PROFILE: HELP CENTER







#### PROFILE: ALEXA / GOOGLE / SETTINGS / ABOUT







### **FEATURES**







### **FEATURES**









### **FEATURES**







#### FEATURES / SETTINGS





### **GROUPS**







### **GROUPS**









### **GROUPS**





#### **ROOM MANAGEMENT**







### **CREATING SMART SCENES**







#### **CREATING SMART SCENES**









### CREATING SMART SCENES (Selecting Functions)

































### ENABLE SIRI SHORTCUTS (For use with iPhone)







### ENABLE SIRI SHORTCUTS (For use with iPhone)



























### CONNECTING TO GOOGLE ASSISTANT







### CONNECTING TO GOOGLE ASSISTANT







### **CONNECTING TO GOOGLE ASSISTANT**







# Minimum System Requirements iOS 9.3 and Android 4.4

May not be compatible with all devices. If you are unable to download the app, the product is not compatible with your device.

#### For Technical Support

Please contact Feit Electric at: (562) 463-BULB (2852) info@feit.com or visit us at: www.feit.com

Amazon, Alexa and all related logos are trademarks of Amazon.com, Inc. or its affiliates.

© Google Inc. All rights reserved. Google, Works with the Google Assistant and the Google Play Word are registered trademarks of Google Inc.

Apple, the Apple logo, iPad, iPhone and Siri and the Siri logo are trademarks of Apple Inc., registered in the U.S. and oth