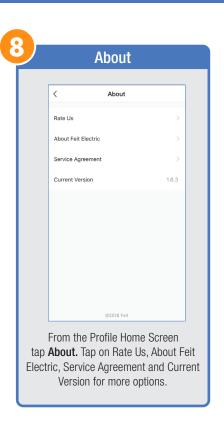

Code**. to input here.



Once you input the Verification Code, you will be brought to this window to input new **Password**.



#### PROFILE: SECURITY / LOCATION / ALARM / FAMILY



Tap Gesture Password.



Set your Gesture Password.



Tap Location Managenent.

① Name your Location,
②Tap Location (Set Geographic Location).
③ Select a Room or create your own
(Add another room).



From the **Profile** Home Screen,
Tap **Message Center.**Under the tab Alarm you can view activities recorded by the Security Camera.
① Once selected, you can
② delete them by tapping the trash icon.



Share **Messages** with Family.



### PROFILE: NOTIFICATIONS / SETTINGS / SHARING









### PROFILE: DEVICE SHARING







### PROFILE: HELP CENTER







#### PROFILE: ALEXA / GOOGLE / SETTINGS / ABOUT







### **FEATURES**







### **FEATURES**









### **FEATURES**







#### FEATURES / SETTINGS





### **GROUPS**







### **GROUPS**









### **GROUPS**





#### **ROOM MANAGEMENT**







### **CREATING SMART SCENES**







#### **CREATING SMART SCENES**









### CREATING SMART SCENES (Selecting Functions)

































### ENABLE SIRI SHORTCUTS (For use with iPhone)







### ENABLE SIRI SHORTCUTS (For use with iPhone)



























### CONNECTING TO GOOGLE ASSISTANT







### CONNECTING TO GOOGLE ASSISTANT







### **CONNECTING TO GOOGLE ASSISTANT**







# Minimum System Requirements iOS 9.3 and Android 4.4

May not be compatible with all devices. If you are unable to download the app, the product is not compatible with your devi