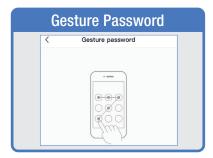

#### PROFILE: SECURITY / LOCATION / ALARM / FAMILY

Tap Gesture Password.

Set your Gesture Password.

Tap Location Managenent.

① Name your Location,
②Tap Location (Set Geographic Location).
③ Select a Room or create your own
(Add another room).