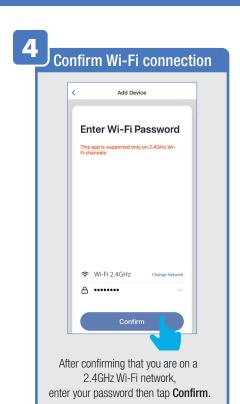

| 21    |
| Creating Smart Scenes                                                                                                         | 22-28 |
| Siri Shortcuts                                                                                                                |       |
| Alexa                                                                                                                         |       |
| Google Assistant                                                                                                              | 35-37 |

#### **NETWORK CONNECT AND APP SETUP**







### **APP SETUP**







### **APP SETUP**







#### **SMART BULB SETUP**







### **SMART BULB SETUP**







### **SMART BULB SETUP**







#### **PROFILE: OVERVIEW**



#### PROFILE: PASSWORD





You will reveive an email (or text) with a **Verfication Code**. to input here.



Once you input the Verification Code, you will be brought to this window to input new **Password**.



#### PROFILE: SECURITY / LOCATION / ALARM / FAMILY



Tap Gesture Password.



Set your Gesture Password.



Tap Location Managenent.

① Name your Location,
②Tap Location (Set Geographic Location).
③ Select a Room or create your own
(Add another room).



From the **Profile** Home Screen,
Tap **Message Center.**Under the tab Alarm you can view activities recorded by the Security Camera.
① Once selected, you can
② delete them by tapping the trash icon.



Share **Messages** with Family.



### PROFILE: NOTIFICATIO