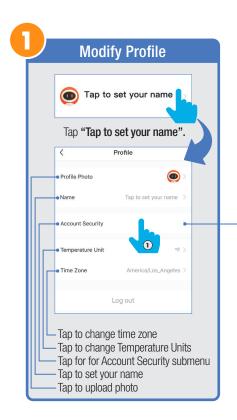

#### PROFILE: SECURITY / LOCATION / ALARM / FAMILY

Tap Gesture Password.

Set your Gesture Password.

Tap Location Managenent.

① Name your Location,
②Tap Location (Set Geographic Location).
③ Select a Room or create your own
(Add another room).