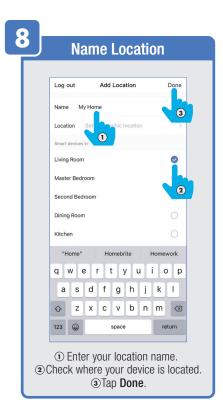

#### PROFILE: SECURITY / LOCATION / ALARM / FAMILY

Tap Gesture Password.

Set your Gesture Password.

Tap Location Managenent.

① Name your Location,
②Tap Location (Set Geographic Location).
③ Select a Room or create your own
(Add another room).