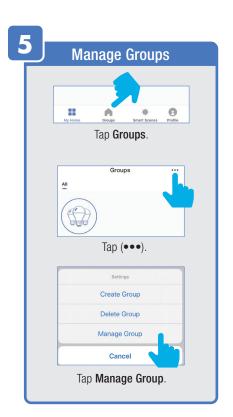

URITY / LOCATION / ALARM / FAMILY



Tap Gesture Password.



Set your Gesture Password.



Tap Location Managenent.

① Name your Location,
②Tap Location (Set Geographic Location).
③ Select a Room or create your own
(Add another room).



From the **Profile** Home Screen,
Tap **Message Center.**Under the tab Alarm you can view activities recorded by the Security Camera.
① Once selected, you can
② delete them by tapping the trash icon.



Share **Messages** with Family.



### PROFILE: NOTIFICATIONS / SETTINGS / SHARING









### PROFILE: DEVICE SHARING







### PROFILE: HELP CENTER







#### PROFILE: ALEXA / GOOGLE / SETTINGS / ABOUT







### **FEATURES**







### **FEATURES**









### **FEATURES**







#### FEATURES / SETTINGS





### **GROUPS**







### **GROUPS**









### **GROUPS**





#### **ROOM MANAGEMENT**







### **CREATING SMART SCENES**







#### **CREATING SMART SCENES**









### CREATING SMART SCENES (Selecting Functions)

































### ENABLE SIRI SHORTCUTS (For use with iPhone)







### ENABLE SIRI SHORTCUTS (For use with iPhone)



























### CONNECTING TO GOOGLE ASSISTANT







### CONNECTING TO GOOGLE ASSISTANT







### **CONNECTING TO GOOGLE ASSISTANT**







# Minimum System Requirements iOS 9.3 and Android 4.4

May not be compatible with all devices. If you are unable to download the app, the product is not compatible with your device.

#### For Technical Support

Please contact Feit Electric at: (562) 463-BULB (2852) info@feit.com or visit us at: www.feit.com

Amazon, Alexa