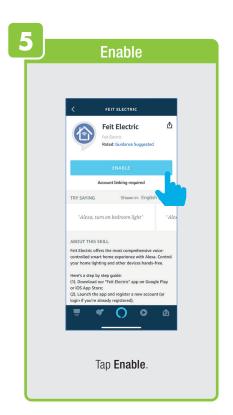

ivities recorded by the Security Camera.
① Once selected, you can
② delete them by tapping the trash icon.



Share **Messages** with Family.



### PROFILE: NOTIFICATIONS / SETTINGS / SHARING









### PROFILE: DEVICE SHARING







### PROFILE: HELP CENTER







#### PROFILE: ALEXA / GOOGLE / SETTINGS / ABOUT







### **FEATURES**







### **FEATURES**









### **FEATURES**







#### FEATURES / SETTINGS





### **GROUPS**







### **GROUPS**









### **GROUPS**





#### **ROOM MANAGEMENT**







### **CREATING SMART SCENES**







#### **CREATING SMART SCENES**









### CREATING SMART SCENES (Selecting Functions)

































### ENABLE SIRI SHORTCUTS (For use with iPhone)







### ENABLE SIRI SHORTCUTS (For use with iPhone)



























### CONNECTING TO GOOGLE ASSISTANT







### CONNECTING TO GOOGLE ASSISTANT







### **CONNECTING TO GOOGLE ASSISTANT**







# Minimum System Requirements iOS 9.3 and Android 4.4

May not be compatible with all devices. If you are unable to download the app, the product is not compatible with your device.

#### For Technical Support

Please contact Feit Electric at: (562) 463-BULB (2852) info@feit.com or visit us at: www.feit.com

Amazon, Alexa and all related logos are trademarks of Amazon.com, Inc. or its affiliates.

© Google Inc. All rights reserved. Google, Works with the Google Assistant and the Google Play Word are registered trademarks of Google Inc.

Apple, the Apple logo, iPad, iPhone and Siri and the Siri logo are trademarks of Apple Inc., registered in the U.