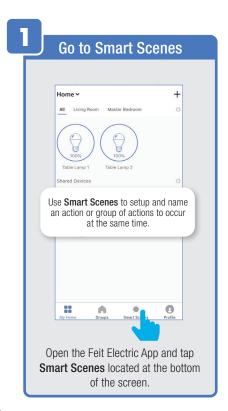

Tap Location Managenent.

① Name your Location,
②Tap Location (Set Geographic Location).
③ Select a Room or create your own
(Add another room).



From the **Profile** Home Screen,
Tap **Message Center.**Under the tab Alarm you can view activities recorded by the Security Camera.
① Once selected, you can
② delete them by tapping the trash icon.



Share **Messages** with Family.



### PROFILE: NOTIFICATIONS / SETTINGS / SHARING









### PROFILE: DEVICE SHARING







### PROFILE: HELP CENTER







#### PROFILE: ALEXA / GOOGLE / SETTINGS / ABOUT







### **FEATURES**







### **FEATURES**









### **FEATURES**







#### FEATURES / SETTINGS





### **GROUPS**







### **GROUPS**









### **GROUPS**





#### **ROOM MANAGEMENT**







### **CREATING SMART SCENES**







#### **CREATING SMART SCENES**









### CREATING SMART SCENES (Selecting Functions)

































### ENABLE SIRI SHORTCUTS (For use with iPhone)







### ENABLE SIRI SHORTCUTS (For use with iPhone)



























### CONNECTING TO GOOGLE ASSISTANT







### CONNECTING TO GOOGLE ASSISTANT







### **CONNECTING TO GOOGLE ASSISTANT**







# Minimum System Requirements iOS 9.3 and Android 4.4

May not be compatible with all devices. If you are unable to download the app, the product is not compatible with your device.

#### For Technical Support

Please contact Feit Electric at: (562) 463-BULB (2852) info@feit.com or visit us at: www.feit.com

Amazon, Alexa and all related logos are trademarks of Amazon.com, Inc. or its affiliates.

© Google Inc