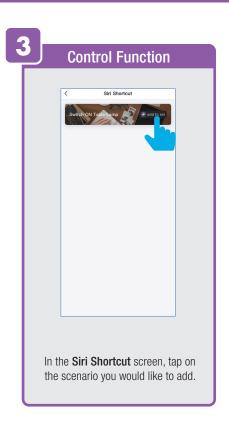

en,
Tap **Message Center.**Under the tab Alarm you can view activities recorded by the Security Camera.
① Once selected, you can
② delete them by tapping the trash icon.



Share **Messages** with Family.



### PROFILE: NOTIFICATIONS / SETTINGS / SHARING









### PROFILE: DEVICE SHARING







### PROFILE: HELP CENTER







#### PROFILE: ALEXA / GOOGLE / SETTINGS / ABOUT







### **FEATURES**







### **FEATURES**









### **FEATURES**







#### FEATURES / SETTINGS





### **GROUPS**







### **GROUPS**









### **GROUPS**





#### **ROOM MANAGEMENT**







### **CREATING SMART SCENES**







#### **CREATING SMART SCENES**









### CREATING SMART SCENES (Selecting Functions)

































### ENABLE SIRI SHORTCUTS (For use with iPhone)







### ENABLE SIRI SHORTCUTS (For use with iPhone)



























### CONNECTING TO GOOGLE ASSISTANT







### CONNECTING TO GOOGLE ASSISTANT







### **CONNECTING TO GOOGLE ASSISTANT**







# Minimum System Requirements iOS 9.3 and Android 4.4

May not be compatible with all devices. If you are unable to download the app, the product is not compatible with your device.

#### For Technical Support

Please contact Feit Electric at: (562) 463-BULB (2852) info@feit.com or visit us at: www.feit.com

Amazon, Alexa and all related logos are trademarks of Amazon.com, Inc. or its affiliates.

© Google Inc. All rights reserved. Google, Works with the Google Assistant and the Google Play Word are registered trademarks of Google Inc.

Apple, the Apple logo, iPad, iPhone and Siri and t