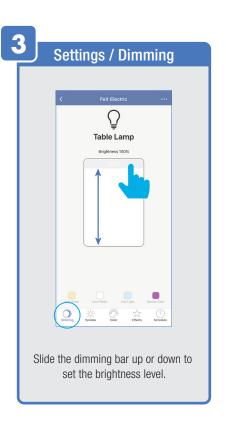

Once you input the Verification Code, you will be brought to this window to input new **Password**.



#### PROFILE: SECURITY / LOCATION / ALARM / FAMILY



Tap Gesture Password.



Set your Gesture Password.



Tap Location Managenent.

① Name your Location,
②Tap Location (Set Geographic Location).
③ Select a Room or create your own
(Add another room).



From the **Profile** Home Screen,
Tap **Message Center.**Under the tab Alarm you can view activities recorded by the Security Camera.
① Once selected, you can
② delete them by tapping the trash icon.



Share **Messages** with Family.



### PROFILE: NOTIFICATIONS / SETTINGS / SHARING









### PROFILE: DEVICE SHARING







### PROFILE: HELP CENTER







#### PROFILE: ALEXA / GOOGLE / SETTINGS / ABOUT







### **FEATURES**







### **FEATURES**









### **FEATURES**







#### FEATURES / SETTINGS





### **GROUPS**







### **GROUPS**









### **GROUPS**





#### **ROOM MANAGEMENT**







### **CREATING SMART SCENES**







#### **CREATING SMART SCENES**









### CREATING SMART SCENES (Selecting Functions)

































### ENABLE SIRI SHORTCUTS (For use with iPhone)







### ENABLE SIRI SHORTCUTS (For use with iPhone)



























### CONNECTING TO GOOGLE ASSISTANT







### CONNECTING TO GOOGLE ASSISTANT







### **CONNECTING TO GOOGLE ASSISTANT**







# Minimum System Requirements iOS 9.3 and Android 4.4

May not be compatible with all devices. If you are unable to download the app, the product is not compatible with your device.

#### For Technical