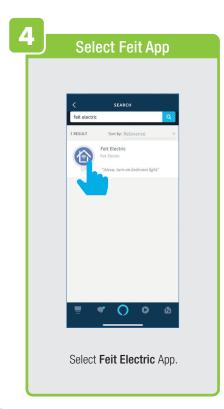

ctivities recorded by the Security Camera.
① Once selected, you can
② delete them by tapping the trash icon.



Share **Messages** with Family.



### PROFILE: NOTIFICATIONS / SETTINGS / SHARING









### PROFILE: DEVICE SHARING







### PROFILE: HELP CENTER







#### PROFILE: ALEXA / GOOGLE / SETTINGS / ABOUT







### **FEATURES**







### **FEATURES**









### **FEATURES**







#### FEATURES / SETTINGS





### **GROUPS**







### **GROUPS**









### **GROUPS**





#### **ROOM MANAGEMENT**







### **CREATING SMART SCENES**







#### **CREATING SMART SCENES**









### CREATING SMART SCENES (Selecting Functions)

































### ENABLE SIRI SHORTCUTS (For use with iPhone)







### ENABLE SIRI SHORTCUTS (For use with iPhone)



























### CONNECTING TO GOOGLE ASSISTANT







### CONNECTING TO GOOGLE ASSISTANT







### **CONNECTING TO GOOGLE ASSISTANT**







# Minimum System Requirements iOS 9.3 and Android 4.4

May not be compatible with all devices. If you are unable to download the app, the product is not compatible with your device.

#### For Technical Support

Please contact Feit Electric at: (562) 463-BULB (2852) info@feit.com or visit us at: www.feit.com

Amazon, Alexa and all related logos are trademarks of Amazon.com, Inc. or its affiliates.

© Google Inc. All rights reserved. Google, Works with the Google Assistant and the Google Play Word are registered trademarks of Google Inc.

Apple, the Apple logo, iPad, iPhone and Siri and the Siri logo are trademarks of Apple Inc., registered in the