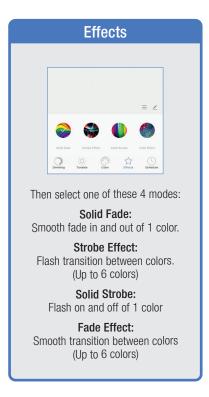

ll be brought to this window to input new **Password**.



#### PROFILE: SECURITY / LOCATION / ALARM / FAMILY



Tap Gesture Password.



Set your Gesture Password.



Tap Location Managenent.

① Name your Location,
②Tap Location (Set Geographic Location).
③ Select a Room or create your own
(Add another room).



From the **Profile** Home Screen,
Tap **Message Center.**Under the tab Alarm you can view activities recorded by the Security Camera.
① Once selected, you can
② delete them by tapping the trash icon.



Share **Messages** with Family.



### PROFILE: NOTIFICATIONS / SETTINGS / SHARING









### PROFILE: DEVICE SHARING







### PROFILE: HELP CENTER







#### PROFILE: ALEXA / GOOGLE / SETTINGS / ABOUT







### **FEATURES**







### **FEATURES**









### **FEATURES**







#### FEATURES / SETTINGS





### **GROUPS**







### **GROUPS**









### **GROUPS**





#### **ROOM MANAGEMENT**







### **CREATING SMART SCENES**







#### **CREATING SMART SCENES**









### CREATING SMART SCENES (Selecting Functions)

































### ENABLE SIRI SHORTCUTS (For use with iPhone)







### ENABLE SIRI SHORTCUTS (For use with iPhone)



























### CONNECTING TO GOOGLE ASSISTANT







### CONNECTING TO GOOGLE ASSISTANT







### **CONNECTING TO GOOGLE ASSISTANT**







# Minimum System Requirements iOS 9.3 and Android 4.4

May not be compatible with all devices. If you are unable to download the app, the product is not compatible with your device.

#### For Technical Support

Please contact Feit Electric at: (562