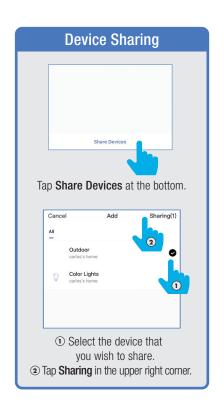

#### PROFILE: PASSWORD





You will reveive an email (or text) with a **Verfication Code**. to input here.



Once you input the Verification Code, you will be brought to this window to input new **Password**.



#### PROFILE: SECURITY / LOCATION / ALARM / FAMILY



Tap Gesture Password.



Set your Gesture Password.



Tap Location Managenent.

① Name your Location,
②Tap Location (Set Geographic Location).
③ Select a Room or create your own
(Add another room).



From the **Profile** Home Screen,
Tap **Message Center.**Under the tab Alarm you can view activities recorded by the Security Camera.
① Once selected, you can
② delete them by tapping the trash icon.



Share **Messages** with Family.



### PROFILE: NOTIFICATIONS / SETTINGS / SHARING









### PROFILE: DEVICE SHARING







### PROFILE: HELP CENTER







#### PROFILE: ALEXA / GOOGLE / SETTINGS / ABOUT







### **FEATURES**







### **FEATURES**









### **FEATURES**







#### FEATURES / SETTINGS





### **GROUPS**







### **GROUPS**









### **GROUPS**





#### **ROOM MANAGEMENT**







### **CREATING SMART SCENES**







#### **CREATING SMART SCENES**









### CREATING SMART SCENES (Selecting Functions)

































### ENABLE SIRI SHORTCUTS (For use with iPhone)







### ENABLE SIRI SHORTCUTS (For use with iPhone)



























### CONNECTING TO GOOGLE ASSISTANT







### CONNECTING TO GOOGLE ASSISTANT







### **CONNECTING TO GOOGLE ASSISTANT**







# Minimum System Requirements iOS 9.3 and Android 4.4

May not be compatible with all dev