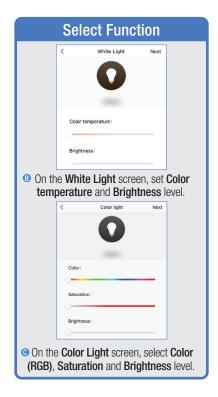

elect a Room or create your own
(Add another room).



From the **Profile** Home Screen,
Tap **Message Center.**Under the tab Alarm you can view activities recorded by the Security Camera.
① Once selected, you can
② delete them by tapping the trash icon.



Share **Messages** with Family.



### PROFILE: NOTIFICATIONS / SETTINGS / SHARING









### PROFILE: DEVICE SHARING







### PROFILE: HELP CENTER







#### PROFILE: ALEXA / GOOGLE / SETTINGS / ABOUT







### **FEATURES**







### **FEATURES**









### **FEATURES**







#### FEATURES / SETTINGS





### **GROUPS**







### **GROUPS**









### **GROUPS**





#### **ROOM MANAGEMENT**







### **CREATING SMART SCENES**







#### **CREATING SMART SCENES**









### CREATING SMART SCENES (Selecting Functions)

































### ENABLE SIRI SHORTCUTS (For use with iPhone)







### ENABLE SIRI SHORTCUTS (For use with iPhone)



























### CONNECTING TO GOOGLE ASSISTANT







### CONNECTING TO GOOGLE ASSISTANT







### **CONNECTING TO GOOGLE ASSISTANT**







# Minimum System Requirements iOS 9.3 and Android 4.4

May not be compatible with all devices. If you are unable to download the app, the product is not compatible with your device.

#### For Technical Support

Please contact Feit Electric at: (562) 463-BULB (2852) info@feit.com or visit us at: www.feit.com

Amazon, Alexa and all related logos are trademarks of Amazon.com, Inc. or its affiliates.

© Google Inc. All rights reserved. Google, Works with the Google Assistant and the Google Play Word are reg