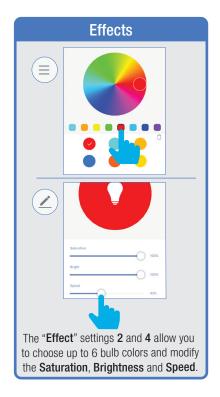

e brought to this window to input new **Password**.



#### PROFILE: SECURITY / LOCATION / ALARM / FAMILY



Tap Gesture Password.



Set your Gesture Password.



Tap Location Managenent.

① Name your Location,
②Tap Location (Set Geographic Location).
③ Select a Room or create your own
(Add another room).



From the **Profile** Home Screen,
Tap **Message Center.**Under the tab Alarm you can view activities recorded by the Security Camera.
① Once selected, you can
② delete them by tapping the trash icon.



Share **Messages** with Family.



### PROFILE: NOTIFICATIONS / SETTINGS / SHARING









### PROFILE: DEVICE SHARING







### PROFILE: HELP CENTER







#### PROFILE: ALEXA / GOOGLE / SETTINGS / ABOUT







### **FEATURES**







### **FEATURES**









### **FEATURES**







#### FEATURES / SETTINGS





### **GROUPS**







### **GROUPS**









### **GROUPS**





#### **ROOM MANAGEMENT**







### **CREATING SMART SCENES**







#### **CREATING SMART SCENES**









### CREATING SMART SCENES (Selecting Functions)

































### ENABLE SIRI SHORTCUTS (For use with iPhone)







### ENABLE SIRI SHORTCUTS (For use with iPhone)



























### CONNECTING TO GOOGLE ASSISTANT







### CONNECTING TO GOOGLE ASSISTANT







### **CONNECTING TO GOOGLE ASSISTANT**







# Minimum System Requirements iOS 9.3 and Android 4.4

May not be compatible with all devices. If you are unable to download the app, the product is not compatible with your device.

#### For Technical Support

Please contact Feit Electric at: (562) 46