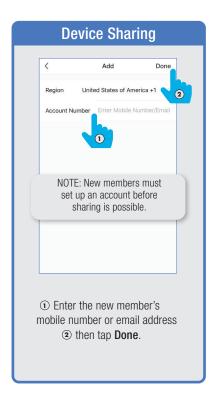

#### PROFILE: PASSWORD





You will reveive an email (or text) with a **Verfication Code**. to input here.



Once you input the Verification Code, you will be brought to this window to input new **Password**.



#### PROFILE: SECURITY / LOCATION / ALARM / FAMILY



Tap Gesture Password.



Set your Gesture Password.



Tap Location Managenent.

① Name your Location,
②Tap Location (Set Geographic Location).
③ Select a Room or create your own
(Add another room).



From the **Profile** Home Screen,
Tap **Message Center.**Under the tab Alarm you can view activities recorded by the Security Camera.
① Once selected, you can
② delete them by tapping the trash icon.



Share **Messages** with Family.



### PROFILE: NOTIFICATIONS / SETTINGS / SHARING









### PROFILE: DEVICE SHARING







### PROFILE: HELP CENTER







#### PROFILE: ALEXA / GOOGLE / SETTINGS / ABOUT







### **FEATURES**







### **FEATURES**









### **FEATURES**







#### FEATURES / SETTINGS





### **GROUPS**







### **GROUPS**









### **GROUPS**





#### **ROOM MANAGEMENT**







### **CREATING SMART SCENES**







#### **CREATING SMART SCENES**









### CREATING SMART SCENES (Selecting Functions)

































### ENABLE SIRI SHORTCUTS (For use with iPhone)







### ENABLE SIRI SHORTCUTS (For use with iPhone)



























### CONNECTING TO GOOGLE ASSISTANT







### CONNECTING TO GOOGLE ASSISTANT







### **CONNECTING TO GOOGLE ASSISTANT**







# Minimum System Requirements iOS 9.3 and Android 4.4

May not be compatible with all devic