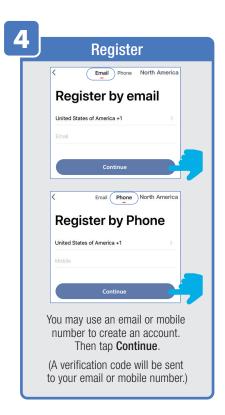

| 18-20 |
| Room Management                                                                                                               | 21    |
| Creating Smart Scenes                                                                                                         | 22-28 |
| Siri Shortcuts                                                                                                                |       |
| Alexa                                                                                                                         |       |
| Google Assistant                                                                                                              | 35-37 |

#### **NETWORK CONNECT AND APP SETUP**







### **APP SETUP**







### **APP SETUP**







#### **SMART BULB SETUP**







### **SMART BULB SETUP**







### **SMART BULB SETUP**







#### **PROFILE: OVERVIEW**



#### PROFILE: PASSWORD





You will reveive an email (or text) with a **Verfication Code**. to input here.



Once you input the Verification Code, you will be brought to this window to input new **Password**.



#### PROFILE: SECURITY / LOCATION / ALARM / FAMILY



Tap Gesture Password.



Set your Gesture Password.



Tap Location Managenent.

① Name your Location,
②Tap Location (Set Geographic Location).
③ Select a Room or create your own
(Add another room).



From the **Profile** Home Screen,
Tap **Message Center.**Under the tab Alarm you can view activities recorded by the Security Camera.
① Once selected, you can
② delete them