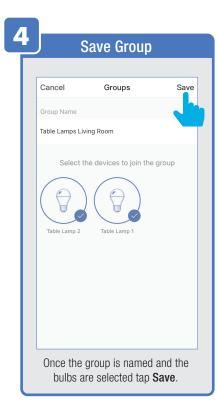

ECURITY / LOCATION / ALARM / FAMILY



Tap Gesture Password.



Set your Gesture Password.



Tap Location Managenent.

① Name your Location,
②Tap Location (Set Geographic Location).
③ Select a Room or create your own
(Add another room).



From the **Profile** Home Screen,
Tap **Message Center.**Under the tab Alarm you can view activities recorded by the Security Camera.
① Once selected, you can
② delete them by tapping the trash icon.



Share **Messages** with Family.



### PROFILE: NOTIFICATIONS / SETTINGS / SHARING









### PROFILE: DEVICE SHARING







### PROFILE: HELP CENTER







#### PROFILE: ALEXA / GOOGLE / SETTINGS / ABOUT







### **FEATURES**







### **FEATURES**









### **FEATURES**







#### FEATURES / SETTINGS





### **GROUPS**







### **GROUPS**









### **GROUPS**





#### **ROOM MANAGEMENT**







### **CREATING SMART SCENES**







#### **CREATING SMART SCENES**









### CREATING SMART SCENES (Selecting Functions)

































### ENABLE SIRI SHORTCUTS (For use with iPhone)







### ENABLE SIRI SHORTCUTS (For use with iPhone)



























### CONNECTING TO GOOGLE ASSISTANT







### CONNECTING TO GOOGLE ASSISTANT







### **CONNECTING TO GOOGLE ASSISTANT**







# Minimum System Requirements iOS 9.3 and Android 4.4

May not be compatible with all devices. If you are unable to download the app, the product is not compatible with your device.

#### For Technical Support

Please contact Feit Electric at: (562) 463-BULB (2852) info@feit.com or visit us at: www.feit.com

Amazon, Alex