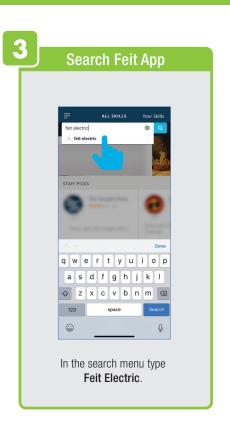

activities recorded by the Security Camera.
① Once selected, you can
② delete them by tapping the trash icon.



Share **Messages** with Family.



### PROFILE: NOTIFICATIONS / SETTINGS / SHARING









### PROFILE: DEVICE SHARING







### PROFILE: HELP CENTER







#### PROFILE: ALEXA / GOOGLE / SETTINGS / ABOUT







### **FEATURES**







### **FEATURES**









### **FEATURES**







#### FEATURES / SETTINGS





### **GROUPS**







### **GROUPS**









### **GROUPS**





#### **ROOM MANAGEMENT**







### **CREATING SMART SCENES**







#### **CREATING SMART SCENES**









### CREATING SMART SCENES (Selecting Functions)

































### ENABLE SIRI SHORTCUTS (For use with iPhone)







### ENABLE SIRI SHORTCUTS (For use with iPhone)



























### CONNECTING TO GOOGLE ASSISTANT







### CONNECTING TO GOOGLE ASSISTANT







### **CONNECTING TO GOOGLE ASSISTANT**







# Minimum System Requirements iOS 9.3 and Android 4.4

May not be compatible with all devices. If you are unable to download the app, the product is not compatible with your device.

#### For Technical Support

Please contact Feit Electric at: (562) 463-BULB (2852) info@feit.com or visit us at: www.feit.com

Amazon, Alexa and all related logos are trademarks of Amazon.com, Inc. or its affiliates.

© Google Inc. All rights reserved. Google, Works with the Google Assistant and the Google Play Word are registered trademarks of Google Inc.

Apple, the Apple logo, iPad, iPhone and Siri and the Siri logo are trademarks of Apple Inc., registered in th