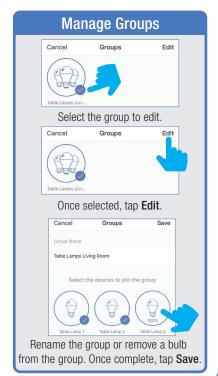

ITY / LOCATION / ALARM / FAMILY



Tap Gesture Password.



Set your Gesture Password.



Tap Location Managenent.

① Name your Location,
②Tap Location (Set Geographic Location).
③ Select a Room or create your own
(Add another room).



From the **Profile** Home Screen,
Tap **Message Center.**Under the tab Alarm you can view activities recorded by the Security Camera.
① Once selected, you can
② delete them by tapping the trash icon.



Share **Messages** with Family.



### PROFILE: NOTIFICATIONS / SETTINGS / SHARING









### PROFILE: DEVICE SHARING







### PROFILE: HELP CENTER







#### PROFILE: ALEXA / GOOGLE / SETTINGS / ABOUT







### **FEATURES**







### **FEATURES**









### **FEATURES**







#### FEATURES / SETTINGS





### **GROUPS**







### **GROUPS**









### **GROUPS**





#### **ROOM MANAGEMENT**







### **CREATING SMART SCENES**







#### **CREATING SMART SCENES**









### CREATING SMART SCENES (Selecting Functions)

































### ENABLE SIRI SHORTCUTS (For use with iPhone)







### ENABLE SIRI SHORTCUTS (For use with iPhone)



























### CONNECTING TO GOOGLE ASSISTANT







### CONNECTING TO GOOGLE ASSISTANT







### **CONNECTING TO GOOGLE ASSISTANT**







# Minimum System Requirements iOS 9.3 and Android 4.4

May not be compatible with all devices. If you are unable to download the app, the product is not compatible with your device.

#### For Technical Support

Please contact Feit Electric at: (562) 463-BULB (2852) info@feit.com or visit us at: www.feit.com

Amazon, Alexa an