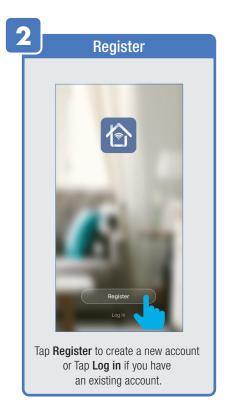

| 18-20 |
| Room Management                                                                                                               | 21    |
| Creating Smart Scenes                                                                                                         | 22-28 |
| Siri Shortcuts                                                                                                                |       |
| Alexa                                                                                                                         |       |
| Google Assistant                                                                                                              | 35-37 |

#### **NETWORK CONNECT AND APP SETUP**







### **APP SETUP**







### **APP SETUP**







#### **SMART BULB SETUP**







### **SMART BULB SETUP**







### **SMART BULB SETUP**







#### **PROFILE: OVERVIEW**



#### PROFILE: PASSWORD





You will reveive an email (or text) with a **Verfication Code**. to input here.



Once you input the Verification Code, you will be brought to this window to input new **Password**.



#### PROFILE: SECURITY / LOCATION / ALARM / FAMILY



Tap Gesture Password.



Set your Gesture Password.



Tap Location Managenent.

① Name your Location,
②Tap Location (Set Geographic Location).
③ Select a Room or create your own
(Add another room).



From the **Profile** Home Screen,
Tap **Message Center.**Under the tab Alarm you can view activities recorded by the Security Camera.
① Once selected