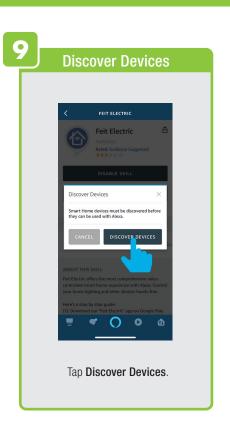

recorded by the Security Camera.
① Once selected, you can
② delete them by tapping the trash icon.



Share **Messages** with Family.



### PROFILE: NOTIFICATIONS / SETTINGS / SHARING









### PROFILE: DEVICE SHARING







### PROFILE: HELP CENTER







#### PROFILE: ALEXA / GOOGLE / SETTINGS / ABOUT







### **FEATURES**







### **FEATURES**









### **FEATURES**







#### FEATURES / SETTINGS





### **GROUPS**







### **GROUPS**









### **GROUPS**





#### **ROOM MANAGEMENT**







### **CREATING SMART SCENES**







#### **CREATING SMART SCENES**









### CREATING SMART SCENES (Selecting Functions)

































### ENABLE SIRI SHORTCUTS (For use with iPhone)







### ENABLE SIRI SHORTCUTS (For use with iPhone)



























### CONNECTING TO GOOGLE ASSISTANT







### CONNECTING TO GOOGLE ASSISTANT







### **CONNECTING TO GOOGLE ASSISTANT**







# Minimum System Requirements iOS 9.3 and Android 4.4

May not be compatible with all devices. If you are unable to download the app, the product is not compatible with your device.

#### For Technical Support

Please contact Feit Electric at: (562) 463-BULB (2852) info@feit.com or visit us at: www.feit.com

Amazon, Alexa and all related logos are trademarks of Amazon.com, Inc. or its affiliates.

© Google Inc. All rights reserved. Google, Works with the Google Assistant and the Google Play Word are registered trademarks of Google Inc.

Apple, the Apple logo, iPad, iPhone and Siri and the Siri logo are trademarks of Apple Inc., registered in the U.S. and o