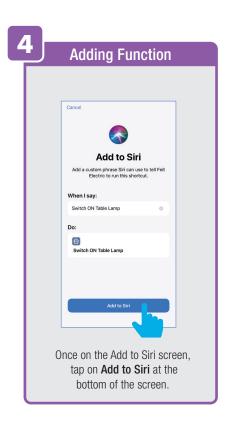

can view activities recorded by the Security Camera.
① Once selected, you can
② delete them by tapping the trash icon.



Share **Messages** with Family.



### PROFILE: NOTIFICATIONS / SETTINGS / SHARING









### PROFILE: DEVICE SHARING







### PROFILE: HELP CENTER







#### PROFILE: ALEXA / GOOGLE / SETTINGS / ABOUT







### **FEATURES**







### **FEATURES**









### **FEATURES**







#### FEATURES / SETTINGS





### **GROUPS**







### **GROUPS**









### **GROUPS**





#### **ROOM MANAGEMENT**







### **CREATING SMART SCENES**







#### **CREATING SMART SCENES**









### CREATING SMART SCENES (Selecting Functions)

































### ENABLE SIRI SHORTCUTS (For use with iPhone)







### ENABLE SIRI SHORTCUTS (For use with iPhone)



























### CONNECTING TO GOOGLE ASSISTANT







### CONNECTING TO GOOGLE ASSISTANT







### **CONNECTING TO GOOGLE ASSISTANT**







# Minimum System Requirements iOS 9.3 and Android 4.4

May not be compatible with all devices. If you are unable to download the app, the product is not compatible with your device.

#### For Technical Support

Please contact Feit Electric at: (562) 463-BULB (2852) info@feit.com or visit us at: www.feit.com

Amazon, Alexa and all related logos are trademarks of Amazon.com, Inc. or its affiliates.

© Google Inc. All rights reserved. Google, Works with the Google Assistant and the Google Play Word are registered trademarks of Google Inc.

Apple, the Apple logo, iPad, iPhone and Siri and the Siri logo are trademarks of Apple Inc., register