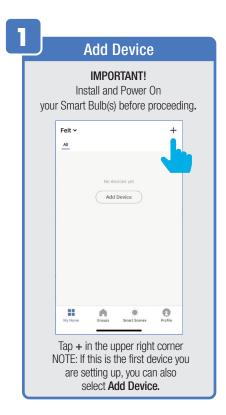

ent                                                                                                               | 21    |
| Creating Smart Scenes                                                                                                         | 22-28 |
| Siri Shortcuts                                                                                                                |       |
| Alexa                                                                                                                         |       |
| Google Assistant                                                                                                              | 35-37 |

#### **NETWORK CONNECT AND APP SETUP**







### **APP SETUP**







### **APP SETUP**







#### **SMART BULB SETUP**







### **SMART BULB SETUP**







### **SMART BULB SETUP**







#### **PROFILE: OVERVIEW**



#### PROFILE: PASSWORD





You will reveive an email (or text) with a **Verfication Code**. to input here.



Once you input the Verification Code, you will be brought to this window to input new **Password**.



#### PROFILE: SECURITY / LOCATION / ALARM / FAMILY



Tap Gesture Password.



Set your Gesture Password.



Tap Location Managenent.

① Name your Location,
②Tap Location (Set Geographic Location).
③ Select a Room or create your own
(Add another room).



From the **Profile** Home Screen,
Tap **Message Center.**Under the tab Alarm you can view activities recorded by the Security Camera.
① Once selected, you can
② delete them by tapping the trash icon.



Share **Messages** with Fam