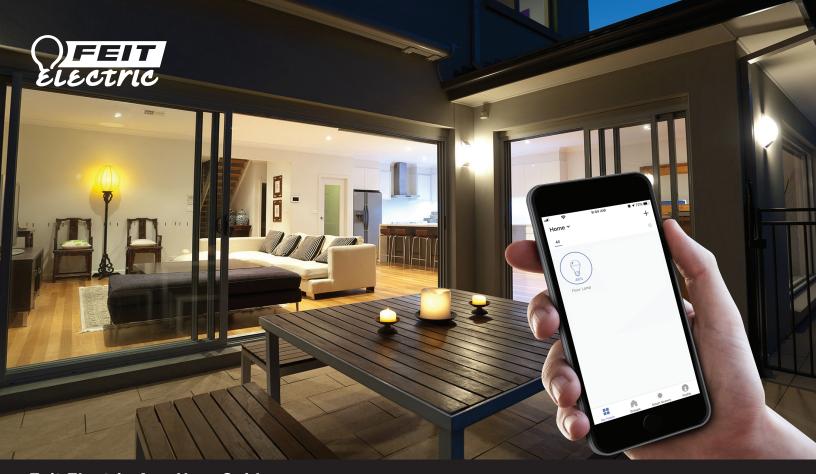

#### Smarter, More Helpful Home Light Bulbs Works with Siri Shortcuts, Alexa and Google Assistant

Easily turn lights On/Off, set groups and schedules. Choose energizing daylight or wind down with relaxing soft white light. Get creative with color, it's all up to you. Control lighting with simple voice commands and an intuitive mobile app. Set up is simple. The bulbs connect directly to your Wi-Fi at home.