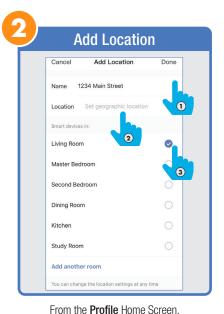

#### PROFILE: SECURITY / LOCATION / ALARM / FAMILY

Tap Gesture Password.

Set your Gesture Password.

Tap Location Managenent.

① Name your Location,
②Tap Location (Set Geographic Location).
③ Select a Room or create your own
(Add another room).