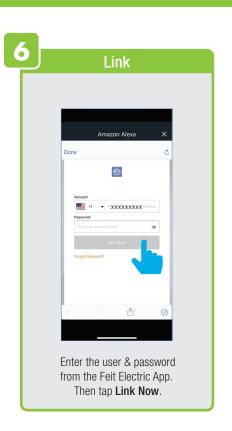

ities recorded by the Security Camera.
① Once selected, you can
② delete them by tapping the trash icon.



Share **Messages** with Family.



### PROFILE: NOTIFICATIONS / SETTINGS / SHARING









### PROFILE: DEVICE SHARING







### PROFILE: HELP CENTER







#### PROFILE: ALEXA / GOOGLE / SETTINGS / ABOUT







### **FEATURES**







### **FEATURES**









### **FEATURES**







#### FEATURES / SETTINGS





### **GROUPS**







### **GROUPS**









### **GROUPS**





#### **ROOM MANAGEMENT**







### **CREATING SMART SCENES**







#### **CREATING SMART SCENES**









### CREATING SMART SCENES (Selecting Functions)

































### ENABLE SIRI SHORTCUTS (For use with iPhone)







### ENABLE SIRI SHORTCUTS (For use with iPhone)



























### CONNECTING TO GOOGLE ASSISTANT







### CONNECTING TO GOOGLE ASSISTANT







### **CONNECTING TO GOOGLE ASSISTANT**







# Minimum System Requirements iOS 9.3 and Android 4.4

May not be compatible with all devices. If you are unable to download the app, the product is not compatible with your device.

#### For Technical Support

Please contact Feit Electric at: (562) 463-BULB (2852) info@feit.com or visit us at: www.feit.com

Amazon, Alexa and all related logos are trademarks of Amazon.com, Inc. or its affiliates.

© Google Inc. All rights reserved. Google, Works with the Google Assistant and the Google Play Word are registered trademarks of Google Inc.

Apple, the Apple logo, iPad, iPhone and Siri and the Siri logo are trademarks of Apple Inc., registered in the U.S.