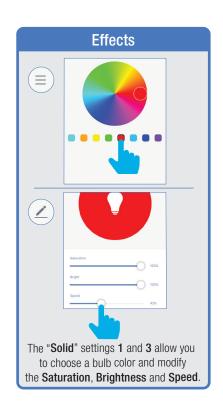

be brought to this window to input new **Password**.



#### PROFILE: SECURITY / LOCATION / ALARM / FAMILY



Tap Gesture Password.



Set your Gesture Password.



Tap Location Managenent.

① Name your Location,
②Tap Location (Set Geographic Location).
③ Select a Room or create your own
(Add another room).



From the **Profile** Home Screen,
Tap **Message Center.**Under the tab Alarm you can view activities recorded by the Security Camera.
① Once selected, you can
② delete them by tapping the trash icon.



Share **Messages** with Family.



### PROFILE: NOTIFICATIONS / SETTINGS / SHARING









### PROFILE: DEVICE SHARING







### PROFILE: HELP CENTER







#### PROFILE: ALEXA / GOOGLE / SETTINGS / ABOUT







### **FEATURES**







### **FEATURES**









### **FEATURES**







#### FEATURES / SETTINGS





### **GROUPS**







### **GROUPS**









### **GROUPS**





#### **ROOM MANAGEMENT**







### **CREATING SMART SCENES**







#### **CREATING SMART SCENES**









### CREATING SMART SCENES (Selecting Functions)

































### ENABLE SIRI SHORTCUTS (For use with iPhone)







### ENABLE SIRI SHORTCUTS (For use with iPhone)



























### CONNECTING TO GOOGLE ASSISTANT







### CONNECTING TO GOOGLE ASSISTANT







### **CONNECTING TO GOOGLE ASSISTANT**







# Minimum System Requirements iOS 9.3 and Android 4.4

May not be compatible with all devices. If you are unable to download the app, the product is not compatible with your device.

#### For Technical Support

Please contact Feit Electric at: (562)