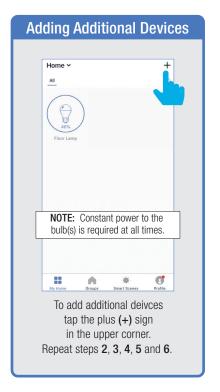

| 21    |
| Creating Smart Scenes                                                                                                         | 22-28 |
| Siri Shortcuts                                                                                                                |       |
| Alexa                                                                                                                         |       |
| Google Assistant                                                                                                              | 35-37 |

#### **NETWORK CONNECT AND APP SETUP**







### **APP SETUP**







### **APP SETUP**







#### **SMART BULB SETUP**







### **SMART BULB SETUP**







### **SMART BULB SETUP**







#### **PROFILE: OVERVIEW**



#### PROFILE: PASSWORD





You will reveive an email (or text) with a **Verfication Code**. to input here.



Once you input the Verification Code, you will be brought to this window to input new **Password**.



#### PROFILE: SECURITY / LOCATION / ALARM / FAMILY



Tap Gesture Password.



Set your Gesture Password.



Tap Location Managenent.

① Name your Location,
②Tap Location (Set Geographic Location).
③ Select a Room or create your own
(Add another room).



From the **Profile** Home Screen,
Tap **Message Center.**Under the tab Alarm you can view activities recorded by the Security Camera.
① Once selected, you can
② delete them by tapping the trash icon.



Share **Messages** with Family.



### PROFILE: NOTIFICATIONS / SETTINGS / SHARING









###