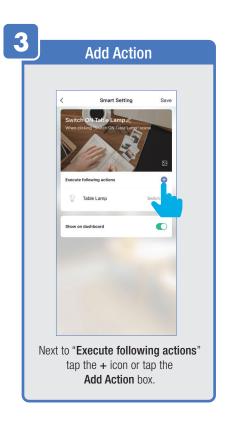

ap Location Managenent.

① Name your Location,
②Tap Location (Set Geographic Location).
③ Select a Room or create your own
(Add another room).



From the **Profile** Home Screen,
Tap **Message Center.**Under the tab Alarm you can view activities recorded by the Security Camera.
① Once selected, you can
② delete them by tapping the trash icon.



Share **Messages** with Family.



### PROFILE: NOTIFICATIONS / SETTINGS / SHARING









### PROFILE: DEVICE SHARING







### PROFILE: HELP CENTER







#### PROFILE: ALEXA / GOOGLE / SETTINGS / ABOUT







### **FEATURES**







### **FEATURES**









### **FEATURES**







#### FEATURES / SETTINGS





### **GROUPS**







### **GROUPS**









### **GROUPS**





#### **ROOM MANAGEMENT**







### **CREATING SMART SCENES**







#### **CREATING SMART SCENES**









### CREATING SMART SCENES (Selecting Functions)

































### ENABLE SIRI SHORTCUTS (For use with iPhone)







### ENABLE SIRI SHORTCUTS (For use with iPhone)



























### CONNECTING TO GOOGLE ASSISTANT







### CONNECTING TO GOOGLE ASSISTANT







### **CONNECTING TO GOOGLE ASSISTANT**







# Minimum System Requirements iOS 9.3 and Android 4.4

May not be compatible with all devices. If you are unable to download the app, the product is not compatible with your device.

#### For Technical Support

Please contact Feit Electric at: (562) 463-BULB (2852) info@feit.com or visit us at: www.feit.com

Amazon, Alexa and all related logos are trademarks of Amazon.com, Inc. or its affiliates.

© Google Inc. Al