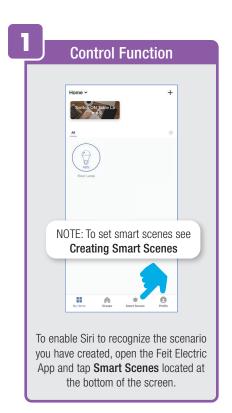

Screen,
Tap **Message Center.**Under the tab Alarm you can view activities recorded by the Security Camera.
① Once selected, you can
② delete them by tapping the trash icon.



Share **Messages** with Family.



### PROFILE: NOTIFICATIONS / SETTINGS / SHARING









### PROFILE: DEVICE SHARING







### PROFILE: HELP CENTER







#### PROFILE: ALEXA / GOOGLE / SETTINGS / ABOUT







### **FEATURES**







### **FEATURES**









### **FEATURES**







#### FEATURES / SETTINGS





### **GROUPS**







### **GROUPS**









### **GROUPS**





#### **ROOM MANAGEMENT**







### **CREATING SMART SCENES**







#### **CREATING SMART SCENES**









### CREATING SMART SCENES (Selecting Functions)

































### ENABLE SIRI SHORTCUTS (For use with iPhone)







### ENABLE SIRI SHORTCUTS (For use with iPhone)



























### CONNECTING TO GOOGLE ASSISTANT







### CONNECTING TO GOOGLE ASSISTANT







### **CONNECTING TO GOOGLE ASSISTANT**







# Minimum System Requirements iOS 9.3 and Android 4.4

May not be compatible with all devices. If you are unable to download the app, the product is not compatible with your device.

#### For Technical Support

Please contact Feit Electric at: (562) 463-BULB (2852) info@feit.com or visit us at: www.feit.com

Amazon, Alexa and all related logos are trademarks of Amazon.com, Inc. or its affiliates.

© Google Inc. All rights reserved. Google, Works with the Google Assistant and the Google Play Word are registered trademarks of Google Inc.

Apple, the Apple logo, iPad, iPhone and Siri a