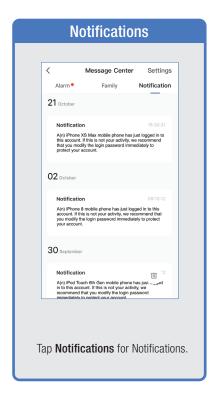

TUP**







#### **PROFILE: OVERVIEW**



#### PROFILE: PASSWORD





You will reveive an email (or text) with a **Verfication Code**. to input here.



Once you input the Verification Code, you will be brought to this window to input new **Password**.



#### PROFILE: SECURITY / LOCATION / ALARM / FAMILY



Tap Gesture Password.



Set your Gesture Password.



Tap Location Managenent.

① Name your Location,
②Tap Location (Set Geographic Location).
③ Select a Room or create your own
(Add another room).



From the **Profile** Home Screen,
Tap **Message Center.**Under the tab Alarm you can view activities recorded by the Security Camera.
① Once selected, you can
② delete them by tapping the trash icon.



Share **Messages** with Family.



### PROFILE: NOTIFICATIONS / SETTINGS / SHARING









### PROFILE: DEVICE SHARING







### PROFILE: HELP CENTER







#### PROFILE: ALEXA / GOOGLE / SETTINGS / ABOUT







### **FEATURES**







### **FEATURES**









### **FEATURES**







#### FEATURES / SETTINGS





### **GROUPS**







### **GROUPS**









### **GROUPS**





#### **ROOM MANAGEMENT**







### **CREATING SMART SCENES**







#### **CREATING SMART SCENES**









### CREATING SMART SCENES (Selecting Functions)

































### ENABLE SIRI SHORTCUTS (For use with iPhone)







### ENABLE SIRI SHORTCUTS (For use with iPhone)



























### CONNECTING TO GOOGLE ASSISTANT







### CONNECTING TO GOOGLE ASSISTANT







### **CONNECTING TO GOOGLE ASSISTANT**







# Minimum System Requirements iOS 9.3 and Android