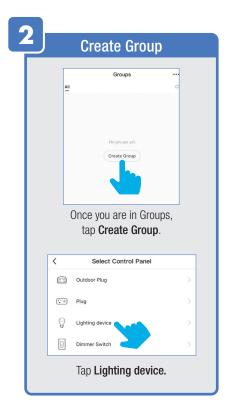

.



#### PROFILE: SECURITY / LOCATION / ALARM / FAMILY



Tap Gesture Password.



Set your Gesture Password.



Tap Location Managenent.

① Name your Location,
②Tap Location (Set Geographic Location).
③ Select a Room or create your own
(Add another room).



From the **Profile** Home Screen,
Tap **Message Center.**Under the tab Alarm you can view activities recorded by the Security Camera.
① Once selected, you can
② delete them by tapping the trash icon.



Share **Messages** with Family.



### PROFILE: NOTIFICATIONS / SETTINGS / SHARING









### PROFILE: DEVICE SHARING







### PROFILE: HELP CENTER







#### PROFILE: ALEXA / GOOGLE / SETTINGS / ABOUT







### **FEATURES**







### **FEATURES**









### **FEATURES**







#### FEATURES / SETTINGS





### **GROUPS**







### **GROUPS**









### **GROUPS**





#### **ROOM MANAGEMENT**







### **CREATING SMART SCENES**







#### **CREATING SMART SCENES**









### CREATING SMART SCENES (Selecting Functions)

































### ENABLE SIRI SHORTCUTS (For use with iPhone)







### ENABLE SIRI SHORTCUTS (For use with iPhone)



























### CONNECTING TO GOOGLE ASSISTANT







### CONNECTING TO GOOGLE ASSISTANT







### **CONNECTING TO GOOGLE ASSISTANT**







# Minimum System Requirements iOS 9.3 and Android 4.4

May not be compatible with all devices. If you are unable to download the app, the product is not compatible with your device.

#### For Technical Support

Please contact Feit Electric at: (562) 463-BULB (2852) info@feit.com or visit us at: www.fe