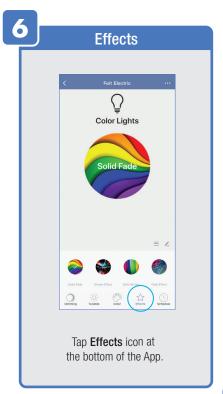

ification Code, you will be brought to this window to input new **Password**.



#### PROFILE: SECURITY / LOCATION / ALARM / FAMILY



Tap Gesture Password.



Set your Gesture Password.



Tap Location Managenent.

① Name your Location,
②Tap Location (Set Geographic Location).
③ Select a Room or create your own
(Add another room).



From the **Profile** Home Screen,
Tap **Message Center.**Under the tab Alarm you can view activities recorded by the Security Camera.
① Once selected, you can
② delete them by tapping the trash icon.



Share **Messages** with Family.



### PROFILE: NOTIFICATIONS / SETTINGS / SHARING









### PROFILE: DEVICE SHARING







### PROFILE: HELP CENTER







#### PROFILE: ALEXA / GOOGLE / SETTINGS / ABOUT







### **FEATURES**







### **FEATURES**









### **FEATURES**







#### FEATURES / SETTINGS





### **GROUPS**







### **GROUPS**









### **GROUPS**





#### **ROOM MANAGEMENT**







### **CREATING SMART SCENES**







#### **CREATING SMART SCENES**









### CREATING SMART SCENES (Selecting Functions)

































### ENABLE SIRI SHORTCUTS (For use with iPhone)







### ENABLE SIRI SHORTCUTS (For use with iPhone)



























### CONNECTING TO GOOGLE ASSISTANT







### CONNECTING TO GOOGLE ASSISTANT







### **CONNECTING TO GOOGLE ASSISTANT**







# Minimum System Requirements iOS 9.3 and Android 4.4

May not be compatible with all devices. If you are unable to download the app, the product is not compatible with your device.

#### For Technical Support

Please contact