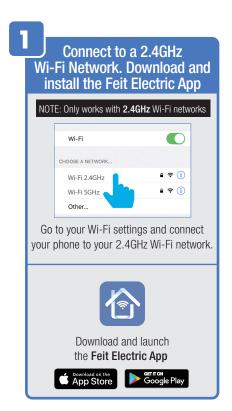

| 18-20 |
| Room Management                                                                                                               | 21    |
| Creating Smart Scenes                                                                                                         | 22-28 |
| Siri Shortcuts                                                                                                                |       |
| Alexa                                                                                                                         |       |
| Google Assistant                                                                                                              | 35-37 |

#### **NETWORK CONNECT AND APP SETUP**







### **APP SETUP**







### **APP SETUP**







#### **SMART BULB SETUP**







### **SMART BULB SETUP**







### **SMART BULB SETUP**







#### **PROFILE: OVERVIEW**



#### PROFILE: PASSWORD





You will reveive an email (or text) with a **Verfication Code**. to input here.



Once you input the Verification Code, you will be brought to this window to input new **Password**.



#### PROFILE: SECURITY / LOCATION / ALARM / FAMILY



Tap Gesture Password.



Set your Gesture Password.



Tap Location Managenent.

① Name your Location,
②Tap Location (Set Geographic Location).
③ Select a Room or create your own
(Add another room).



From the **Profile** Home Screen,
Tap **Message Center.**Under the tab Alarm you can view activities recorded by the Security Camera.
① Once select