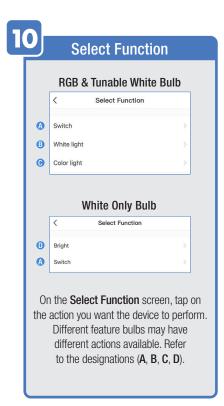

te your own
(Add another room).



From the **Profile** Home Screen,
Tap **Message Center.**Under the tab Alarm you can view activities recorded by the Security Camera.
① Once selected, you can
② delete them by tapping the trash icon.



Share **Messages** with Family.



### PROFILE: NOTIFICATIONS / SETTINGS / SHARING









### PROFILE: DEVICE SHARING







### PROFILE: HELP CENTER







#### PROFILE: ALEXA / GOOGLE / SETTINGS / ABOUT







### **FEATURES**







### **FEATURES**









### **FEATURES**







#### FEATURES / SETTINGS





### **GROUPS**







### **GROUPS**









### **GROUPS**





#### **ROOM MANAGEMENT**







### **CREATING SMART SCENES**







#### **CREATING SMART SCENES**









### CREATING SMART SCENES (Selecting Functions)

































### ENABLE SIRI SHORTCUTS (For use with iPhone)







### ENABLE SIRI SHORTCUTS (For use with iPhone)



























### CONNECTING TO GOOGLE ASSISTANT







### CONNECTING TO GOOGLE ASSISTANT







### **CONNECTING TO GOOGLE ASSISTANT**







# Minimum System Requirements iOS 9.3 and Android 4.4

May not be compatible with all devices. If you are unable to download the app, the product is not compatible with your device.

#### For Technical Support

Please contact Feit Electric at: (562) 463-BULB (2852) info@feit.com or visit us at: www.feit.com

Amazon, Alexa and all related logos are trademarks of Amazon.com, Inc. or its affiliates.

© Google Inc. All rights reserved. Google, Works with the Google Assistant and the Google Play Word are registered trademarks o