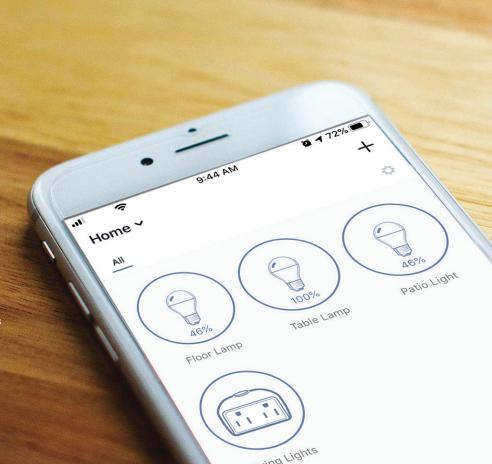

ING TO GOOGLE ASSISTANT







### **CONNECTING TO GOOGLE ASSISTANT**







# Minimum System Requirements iOS 9.3 and Android 4.4

May not be compatible with all devices. If you are unable to download the app, the product is not compatible with your device.

#### For Technical Support

Please contact Feit Electric at: (562) 463-BULB (2852) info@feit.com or visit us at: www.feit.com

Amazon, Alexa and all related logos are trademarks of Amazon.com, Inc. or its affiliates.

© Google Inc. All rights reserved. Google, Works with the Google Assistant and the Google Play Word are registered trademarks of Google Inc.

Apple, the Apple logo, iPad, iPhone and Siri and the Siri logo are trademarks of Apple Inc., registered in the U.S. and other countries. App Store is a service mark of Apple Inc.