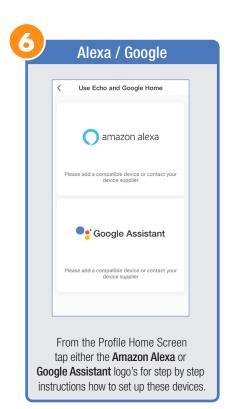

ion Code**. to input here.



Once you input the Verification Code, you will be brought to this window to input new **Password**.



#### PROFILE: SECURITY / LOCATION / ALARM / FAMILY



Tap Gesture Password.



Set your Gesture Password.



Tap Location Managenent.

① Name your Location,
②Tap Location (Set Geographic Location).
③ Select a Room or create your own
(Add another room).



From the **Profile** Home Screen,
Tap **Message Center.**Under the tab Alarm you can view activities recorded by the Security Camera.
① Once selected, you can
② delete them by tapping the trash icon.



Share **Messages** with Family.



### PROFILE: NOTIFICATIONS / SETTINGS / SHARING









### PROFILE: DEVICE SHARING







### PROFILE: HELP CENTER







#### PROFILE: ALEXA / GOOGLE / SETTINGS / ABOUT







### **FEATURES**







### **FEATURES**









### **FEATURES**







#### FEATURES / SETTINGS





### **GROUPS**







### **GROUPS**









### **GROUPS**





#### **ROOM MANAGEMENT**







### **CREATING SMART SCENES**







#### **CREATING SMART SCENES**









### CREATING SMART SCENES (Selecting Functions)

































### ENABLE SIRI SHORTCUTS (For use with iPhone)







### ENABLE SIRI SHORTCUTS (For use with iPhone)



























### CONNECTING TO GOOGLE ASSISTANT







### CONNECTING TO GOOGLE ASSISTANT







### **CONNECTING TO GOOGLE ASSISTANT**







# Minimum System Requirements iOS 9.3 and Android 4.4

May not be compatible with all devices. If you are unable to download the app, the product is not compatible with your