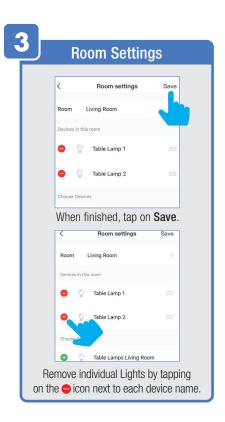

d.



Set your Gesture Password.



Tap Location Managenent.

① Name your Location,
②Tap Location (Set Geographic Location).
③ Select a Room or create your own
(Add another room).



From the **Profile** Home Screen,
Tap **Message Center.**Under the tab Alarm you can view activities recorded by the Security Camera.
① Once selected, you can
② delete them by tapping the trash icon.



Share **Messages** with Family.



### PROFILE: NOTIFICATIONS / SETTINGS / SHARING









### PROFILE: DEVICE SHARING







### PROFILE: HELP CENTER







#### PROFILE: ALEXA / GOOGLE / SETTINGS / ABOUT







### **FEATURES**







### **FEATURES**









### **FEATURES**







#### FEATURES / SETTINGS





### **GROUPS**







### **GROUPS**









### **GROUPS**





#### **ROOM MANAGEMENT**







### **CREATING SMART SCENES**







#### **CREATING SMART SCENES**









### CREATING SMART SCENES (Selecting Functions)

































### ENABLE SIRI SHORTCUTS (For use with iPhone)







### ENABLE SIRI SHORTCUTS (For use with iPhone)



























### CONNECTING TO GOOGLE ASSISTANT







### CONNECTING TO GOOGLE ASSISTANT







### **CONNECTING TO GOOGLE ASSISTANT**







# Minimum System Requirements iOS 9.3 and Android 4.4

May not be compatible with all devices. If you are unable to download the app, the product is not compatible with your device.

#### For Technical Support

Please contact Feit Electric at: (562) 463-BULB (2852) info@feit.com or visit us at: www.feit.com

Amazon, Alexa and all related logos are trademarks of Amazon.com, Inc.