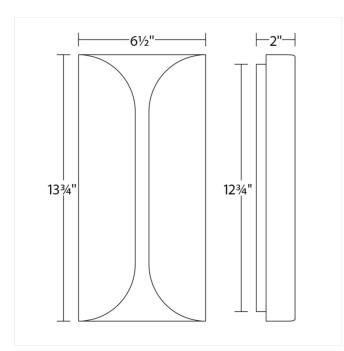

# Dimensions

| Height:                       | 13.75" |
|-------------------------------|--------|
| Width:                        | 6.5"   |
| Extends:                      | 2"     |
| Minimum Extension:            | 2"     |
| Maximum Extension:            | 2"     |
| Size:                         | Tall   |
| Canopy/Backplate/Base Depth:  | 5"     |
| Canopy/Backplate/Base Height: | 12.75" |