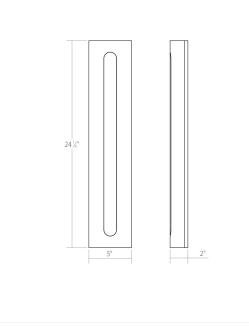

## Dimensions

| 24.25" |
|--------|
|        |
| 5"     |
| 2"     |
| 2"     |
| 2"     |
| 24"    |
| 4.25"  |
| 23.5"  |
|        |