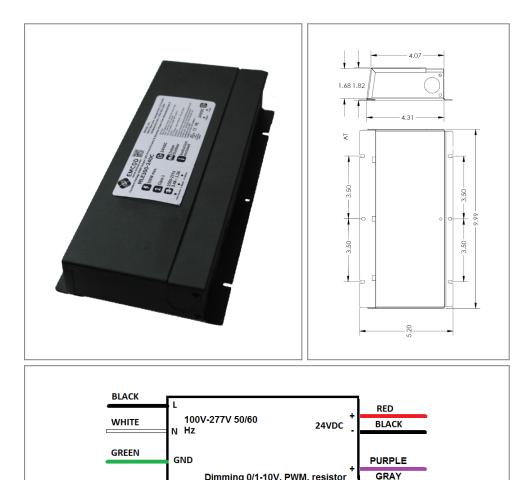

## MLE300-24DC-UD

**Electronic UNIV 5 in 1 dimming** 

Outdoor Black Powder Coated Steel Enclosure Single Circuit: **24VDC** Total Wattage: 300W max

Input Voltage: 100-277V 50/60Hz

Dimming 0/1-10V, PWM, resistor

## Transformer

www.emcod.com

iahtina Grouo

Dimmable with triac forward and reverse phase, 0/1-10V, resistor, PWM Input leads are 18AWG 600V Output leads are 16AWG 300V Leads max. operational temperature is 105°C

Enclosure Temperature does not exceed 70°C at 45°C ambient and fully loaded

Dimensions (inch): H = 5.2, W = 9.99, D = 1.82 Weight (LBs): 5.2