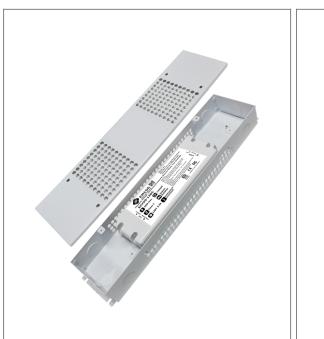

### Housing

The actual transformer 25W is encapsulated in the enclosure The enclosure is Plastic suitable for dry and damp location, with wire compartment, IP 20 rated

Wiring compartment has 6 knockouts sizes for 3/8 inch screw cable connectors

Enclosure Temperature does not exceed 70°C at 45°C ambient and fully loaded

Dimensions (inch): H = 13.5, W = 3.03, D = 1.45

Weight (LBs): 1.6