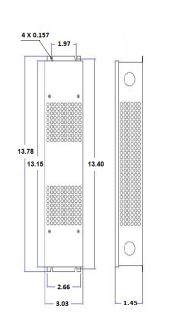

Enclosure Temperature does not exceed 70°C at 45°C ambient and fully loaded

Dimensions (inch): H = 13.5, W = 3.03, D = 1.45

Weight (LBs): 1.6