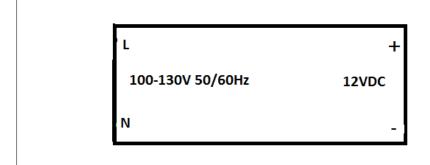

#### **Class 2 Electronic Triac Dimmable**

Plastic Suitable For Dry And Damp Location

Enclosure

Single Circuit: 12VDC
Total Wattage: 25W max
Input Voltage: 120V 50/60Hz

Conforms to UL STD. 1310 Certified to CSA STD. C22.2 № 223

## **Electrical Parameters**

| Input Voltage:                   | 120V 50/60Hz |
|----------------------------------|--------------|
| Max. input current at full load: | 0.4A         |
| Output voltage without load:     | 12.2VDC      |
| Output voltage fully loaded:     | 12VDC        |
| Max. Total Wattage:              | 25W          |
| Max. Output Current:             | 2.1A         |
| Efficiency:                      | 81%          |
| Load regulation:                 | 5%           |
| Ripple:                          | 10%          |
|                                  |              |