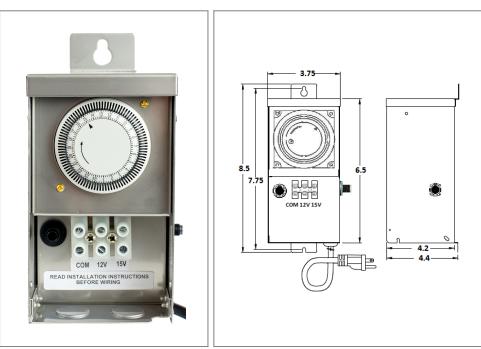

# Housing

The actual transformer 40W is encapsulated in the enclosure The enclosure is Stainless Steel, NEMA 3R rated Wiring compartment has 2 knockouts sizes for 3/8 inch screw cable connectors

Enclosure Temperature does not exceed 65°C at 45°C ambient and fully loaded

Dimensions (inch): H = 8.5, W = 3.75, D = 4.4

Weight (LBs): 0.5