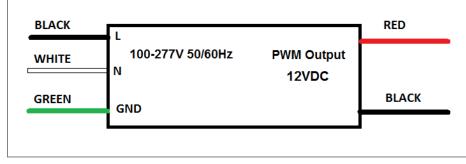

## Electronic Class P Triac Dimmable

Outdoor Black Powder Coated Steel Enclosure Single Circuit: **12VDC 450Hz** Total Wattage: 120W max Input Voltage: 100-277V 50/60Hz

Conforms to UL STD. 8750 **Certified to CSA** STD. C22.2 Nº 250.13 E498696 model MLE120-12DC

#### Transformer

PWM output. Dimmable with any ELV, MLV, CL, forward or reverse phase. Input leads are 18AWG 600V Output leads are 16AWG 300V Leads max. operational temperature is 105°C