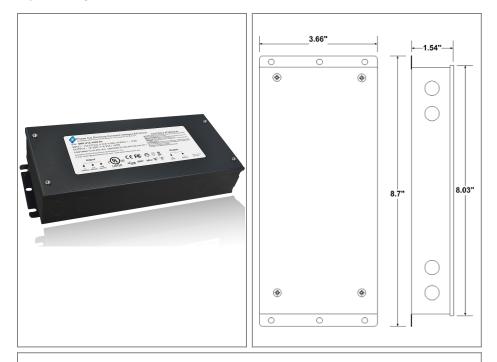

Enclosure Temperature does not exceed 70°C at 45°C ambient and fully loaded

Dimensions (inch): H = 7.8, W = 3.66, D = 1.61 Weight (LBs): 0.3