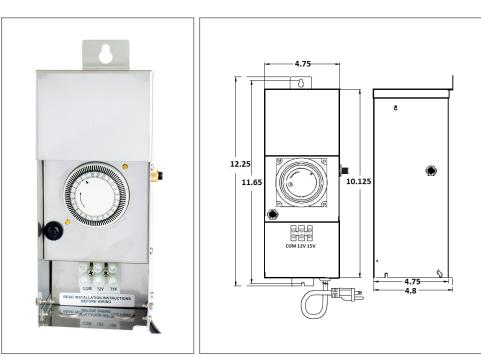

# Housing

The actual transformer 200W is encapsulated in the enclosure The enclosure is Stainless Steel, NEMA 3R rated Wiring compartment has 2 knockouts sizes for 3/8 inch screw cable connectors

Enclosure Temperature does not exceed 65°C at 45°C ambient and fully loaded

Dimensions (inch): H = 12.25, W = 4.75, D = 4.8 Weight (LBs): 9