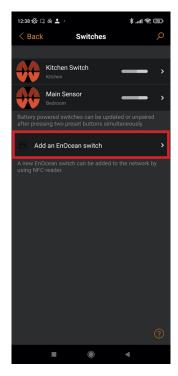

#### **INSTRUCTIONS**

1) On the Network's main page, select "More"

2) Select "Switches"

3) Select "Add an EnOcean switch"

4) Follow the on-screen instructions and add your EnOcean switch

5) Select the dimmer switch to start the configuration