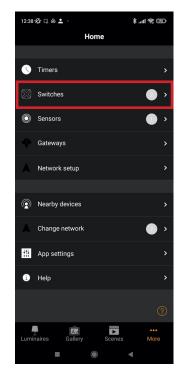

#### **INSTRUCTIONS**

1) On the Network's main page, select "More"

2) Select "Switches"

3) Select "Add an EnOcean switch"

4) Follow the on-screen instructions and add your EnOcean switch

5) Select the dimmer switch to start the configuration