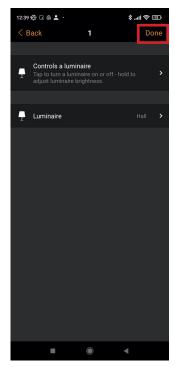

11) Select "Luminaire" to select which luminaire(s) to control

12) Select the luminaire(s) to control and select "Done"

#### **INSTRUCTIONS (CONTINUED)**

13) Select "Done" to save the configurations

14) Select "Back" to finish