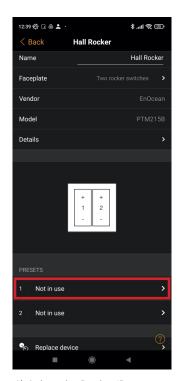

#### **INSTRUCTIONS (CONTINUED)**

7) Look for the correct array for your switch and select it

8) Select the Rocker/Button to configure

9) Select "Not in use" to change what the button does

10) Select "Controls a luminaire"

11) Select "Luminaire" to select which luminaire(s) to control

12) Select the luminaire(s) to control and select "Done"