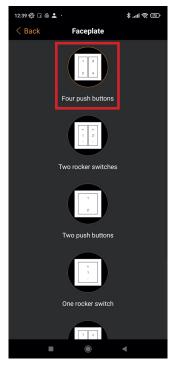

#### **INSTRUCTIONS (CONTINUED)**

7) Look for the correct array for your switch and select it

8) Select the Rocker/Button to configure

9) Select "Not in use" to change what the button does

10) Select "Controls a luminaire"