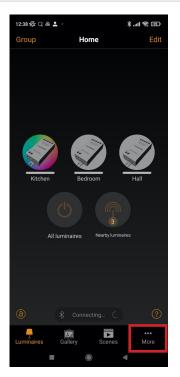

#### **INSTRUCTIONS**

1) On the Network's main page, select "More"

2) Select "Switches"

3) Select "Add an EnOcean switch"

4) Follow the on-screen instructions and add your EnOcean switch

5) Select the dimmer switch to start the configuration