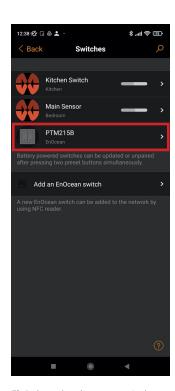

#### **INSTRUCTIONS**

1) On the Network's main page, select "More"

2) Select "Switches"

3) Select "Add an EnOcean switch"

4) Follow the on-screen instructions and add your EnOcean switch

5) Select the dimmer switch to start the configuration

6) Rename it to a name of your choice and select "Faceplate"