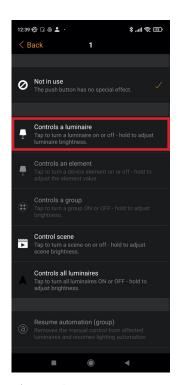

#### **INSTRUCTIONS (CONTINUED)**

7) Look for the correct array for your switch and select it

8) Select the Rocker/Button to configure

9) Select "Not in use" to change what the button does

10) Select "Controls a luminaire"