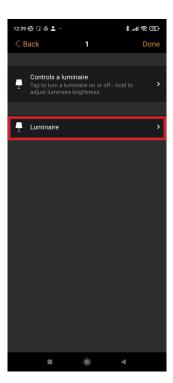

11) Select "Luminaire" to select which luminaire(s) to control

12) Select the luminaire(s) to control and select "Done"