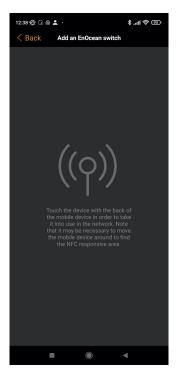

#### **INSTRUCTIONS**

1) On the Network's main page, select "More"

2) Select "Switches"

3) Select "Add an EnOcean switch"

4) Follow the on-screen instructions and add your EnOcean switch

5) Select the dimmer switch to start the configuration