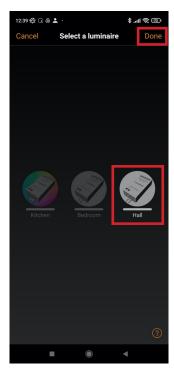

11) Select "Luminaire" to select which luminaire(s) to control

12) Select the luminaire(s) to control and select "Done"