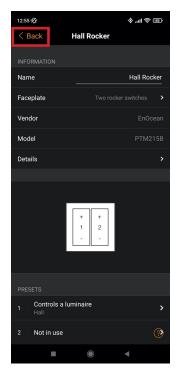

6) Rename it to a name of your choice and select "Faceplate"

#### **INSTRUCTIONS (CONTINUED)**

7) Look for the correct array for your switch and select it

8) Select the Rocker/Button to configure

9) Select "Not in use" to change what the button does

10) Select "Controls a luminaire"

#### **INSTRUCTIONS (CONTINUED)**

13) Select "Done" to save the configurations

14) Select "Back" to finish