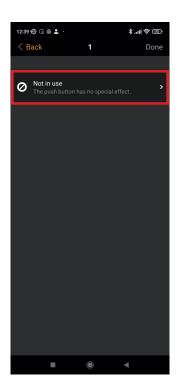

#### **INSTRUCTIONS (CONTINUED)**

7) Look for the correct array for your switch and select it

8) Select the Rocker/Button to configure

9) Select "Not in use" to change what the button does

10) Select "Controls a luminaire"