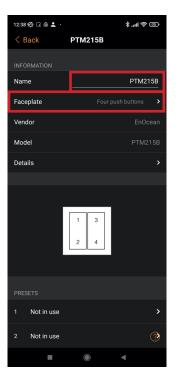

6) Rename it to a name of your choice and select "Faceplate"

#### **INSTRUCTIONS (CONTINUED)**

7) Look for the correct array for your switch and select it

8) Select the Rocker/Button to configure

9) Select "Not in use" to change what the button does

10) Select "Controls a luminaire"