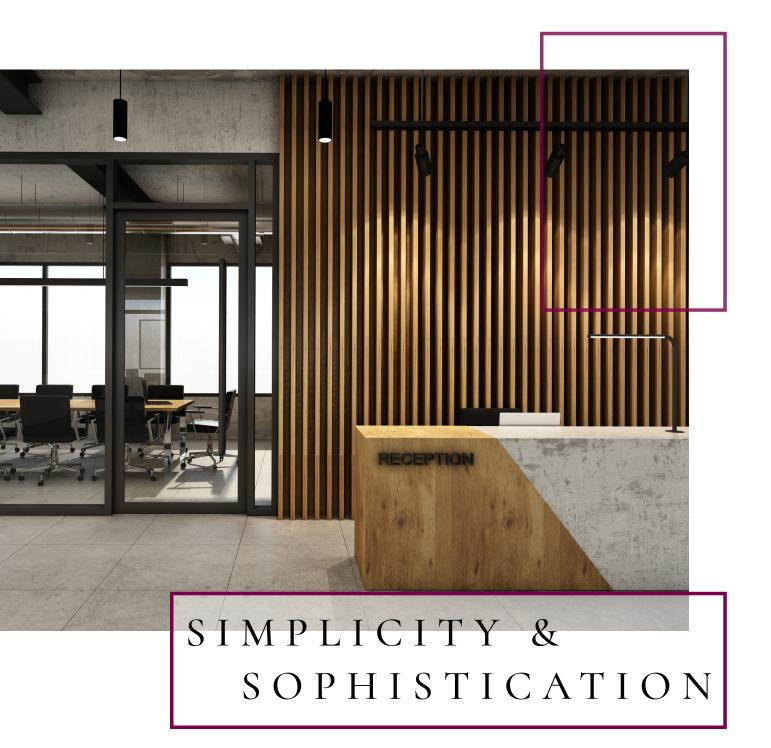

# LINE | F L E X

Combining sleek aesthetics with the power of versatility, the FLEX Series by A-Line fits a variety of applications from Grocery Stores, Fast Food, Retail, Hospitality and everything in-between. Fulfil the vision of your next project with Dim-to-Warm, 27K, 30K, 35K and 40K color options, up to a commanding **4140 lumens delivered**, 95+CRI and **7 mounting options**. Available in black, white or silver, FLEX will provide your space with consistency of appearance and integrity of design throughout every room.