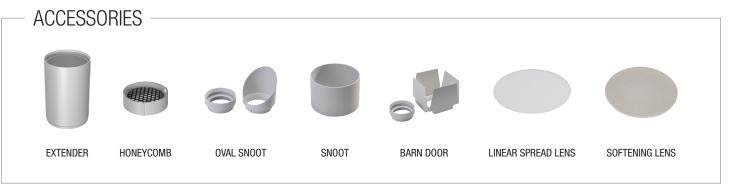

## FIELD CHANGEABLE OPTICS

In the dynamic environments of retail and hospitality spaces, where layouts evolve, the FLEX Optic Replacement tool offers unparalleled flexibility. Rather than replacing entire fixtures as needs change, this tool allows for the adjustment of optics on-site.