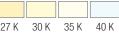

# LINE | F L E X

Combining sleek aesthetics with the power of versatility, the FLEX Series by A-Line fits a variety of applications from Grocery Stores, Fast Food, Retail, Hospitality and everything in-between. Fulfil the vision of your next project with Dim-to-Warm, 27K, 30K, 35K and 40K color options, up to a commanding **4140 lumens delivered**, 95+CRI and **7 mounting options**. Available in black, white or silver, FLEX will provide your space with consistency of appearance and integrity of design throughout every room.

#### **BEAM ANGLES**

CCT

\*Dim-to-Warm available for FLX15 only.