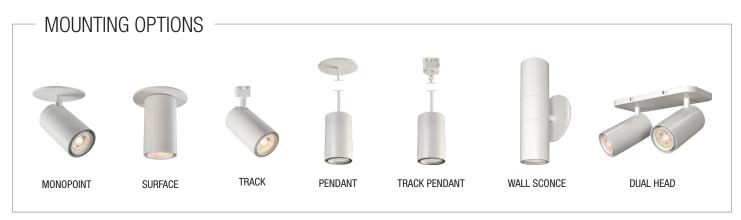

# LINE | F L E X

Combining sleek aesthetics with the power of versatility, the FLEX Series by A-Line fits a variety of applications from Grocery Stores, Fast Food, Retail, Hospitality and everything in-between. Fulfil the vision of your next project with Dim-to-Warm, 27K, 30K, 35K and 40K color options, up to a commanding **4140 lumens delivered**, 95+CRI and **7 mounting options**. Available in black, white or silver, FLEX will provide your space with consistency of appearance and integrity of design throughout every room.