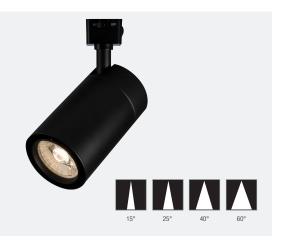

# LINE | F L E X

Combining sleek aesthetics with the power of versatility, the FLEX Series by A-Line fits a variety of applications from Grocery Stores, Fast Food, Retail, Hospitality and everything in-between. Fulfil the vision of your next project with Dim-to-Warm, 27K, 30K, 35K and 40K color options, up to a commanding **4140 lumens delivered**, 95+CRI and **7 mounting options**. Available in black, white or silver, FLEX will provide your space with consistency of appearance and integrity of design throughout every room.

#### **BEAM ANGLES**

CCT

\*Dim-to-Warm available for FLX15 only.