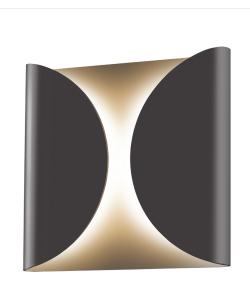

# Folds LED Sconce Spec Sheet

**SKU:** 2710.72-WL

Rounded ends of planar surface are folded to form a simple volume of reflected LED illumination, scaled in two sizes and designed for indoor or outdoor applications.