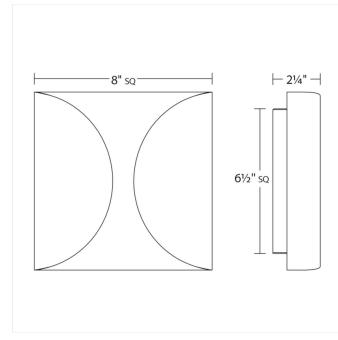

### Dimensions

| Height:                       | 8'       |
|-------------------------------|----------|
| Width:                        | 8'       |
| Extends:                      | 2.25     |
| Minimum Extension:            | 2.25     |
| Maximum Extension:            | 2.25     |
| Size:                         | Standard |
| Canopy/Backplate/Base Depth:  | 6.5      |
| Canopy/Backplate/Base Height: | 6.5      |