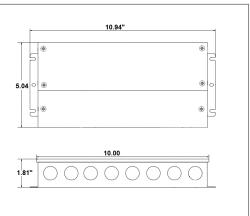

Enclosure Temperature does not exceed 70°C at 45°C ambient and fully loaded

Dimensions (inch): H = 5.04, W = 10.94, D = 1.81

Weight (LBs): 4.4