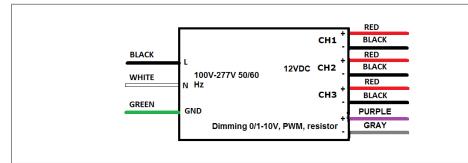

#### **Transformer**

Dimmable with triac forward and reverse phase, 0/1-10V, resistor, PWM Temperature class B(130°C) Input leads are 18AWG 600V Output leads are 16AWG 300V Leads max. operational temperature is 105°C per circuit

## **Electrical Parameters**

| Input Voltage:                   | 110-277V 50/60H        | Iz                           |
|----------------------------------|------------------------|------------------------------|
| Max. input current at full load: | 1.8A                   |                              |
| Output voltage without load:     | 12.1VDC                |                              |
| Output voltage fully loaded:     | 12VDC                  |                              |
| Max. Total Wattage:              | 180W                   | Max. per circuit: <b>60W</b> |
| Max. Output Current:             | <b>5A</b> per circuit. |                              |
| Efficiency:                      | 90%                    |                              |
| Load regulation:                 | 1%                     |                              |
| Ripple:                          | 5%                     |                              |
| Kippie:                          | 3%                     |                              |