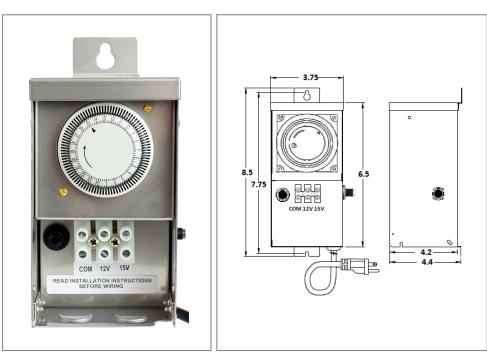

# Housing

The actual transformer 75W is encapsulated in the enclosure The enclosure is Stainless Steel, NEMA 3R rated Wiring compartment has 2 knockouts sizes for 3/8 inch screw cable connectors

Enclosure Temperature does not exceed 65°C at 45°C ambient and fully loaded

Dimensions (inch): H = 8.5, W = 3.75, D = 4.4

Weight (LBs): 0.5