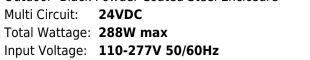

### **Electrical Parameters**

| Input Voltage:                   | 110-277V 50/60H        | z                            |
|----------------------------------|------------------------|------------------------------|
| Max. input current at full load: | 3A                     |                              |
| Output voltage without load:     | 24.1VDC                |                              |
| Output voltage fully loaded:     | 24VDC                  |                              |
| Max. Total Wattage:              | 288W                   | Max. per circuit: <b>96W</b> |
| Max. Output Current:             | <b>4A</b> per circuit. |                              |
| Efficiency:                      | 90%                    |                              |
| Load regulation:                 | 1%                     |                              |
| Ripple:                          | 5%                     |                              |
|                                  |                        |                              |