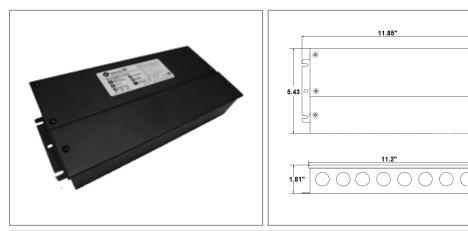

## Housing

The actual transformer 288W is encapsulated in the enclosure The enclosure is Black Powder Coated Steel, NEMA 3R rated Wiring compartment has 9 knockouts sizes for 3/8 inch screw cable connectors

Enclosure Temperature does not exceed 70°C at 45°C ambient and fully loaded

Dimensions (inch): H = 5.04, W = 10.94, D = 1.81Weight (LBs): 4.4