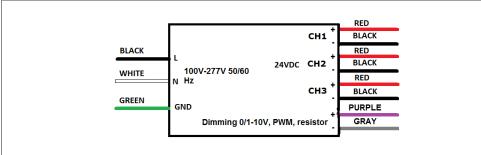

#### **Transformer**

Dimmable with triac forward and reverse phase, 0/1-10V, resistor, PWM Temperature class B(130°C) Input leads are 18AWG 600V Output leads are 16AWG 300V Leads max. operational temperature is 105°C per circuit

### **Electrical Parameters**

| Input Voltage:                   | 110-277V 50/60H        | z                            |
|----------------------------------|------------------------|------------------------------|
| Max. input current at full load: | 3A                     |                              |
| Output voltage without load:     | 24.1VDC                |                              |
| Output voltage fully loaded:     | 24VDC                  |                              |
| Max. Total Wattage:              | 288W                   | Max. per circuit: <b>96W</b> |
| Max. Output Current:             | <b>4A</b> per circuit. |                              |
| Efficiency:                      | 90%                    |                              |
| Load regulation:                 | 1%                     |                              |
| Ripple:                          | 5%                     |                              |
|                                  |                        |                              |