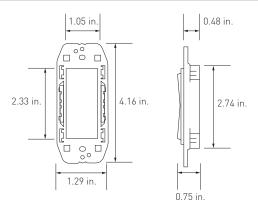

## **DIMENSIONS**

٧1

#### TECHNICAL INFORMATION

| Maximum Bluetooth Range | 30 ft.                                |
|-------------------------|---------------------------------------|
| Frequency               | Bluetooth (BLE) (2.4Ghz)              |
| Power                   | Self-generated when switch is pressed |
| Rockers                 | 1 Rocker                              |
| Wall Plate Dimensions   | 2.75 x 4.5 x 0.62 in.                 |
| Zone                    | 1 zone                                |
| Warranty                | 5 years                               |