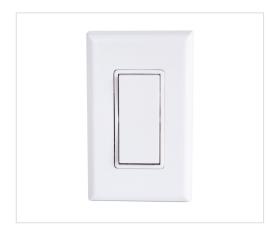

# Casambi Compatible Wireless Single Rocker Batteryless Wall Switch

AL-60-04-0004

The Casambi compatible wireless switches provide automatic lighting control for a variety of indoor applications. Alloy LED offers wall switches for multiple application needs.

This self-powered single rocker wall switch comes with a micro-generator-powered Bluetooth BLE Transmitter that sends a wireless signal, eliminating the need for wires or batteries. They can be surface- or flush-mounted and offers manual on/off and app-controlled dimming.