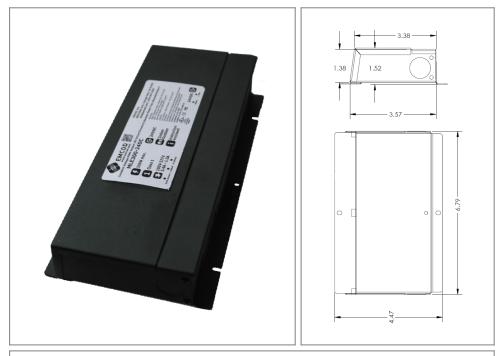

### Housing

The actual transformer 30W is encapsulated in the enclosure The enclosure is Black Powder Coated Steel, NEMA 3R rated Wiring compartment has 6 knockouts sizes for 3/8 inch screw cable connectors

Enclosure Temperature does not exceed 70°C at 45°C ambient and fully

Dimensions (inch): H = 4.47, W = 6.79, D = 1.38

Weight (LBs): 1.8