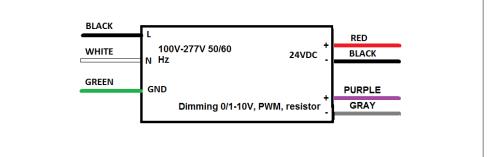

#### **Transformer**

Dimmable with triac forward and reverse phase, 0/1-10V, resistor, PWM Input leads are 18AWG 600V

Output leads are 16AWG 300V

Leads max. operational temperature is 105°C

## **Electrical Parameters**

| Input Voltage:                   | 100-277V 50/60Hz |
|----------------------------------|------------------|
| Max. input current at full load: | 0.3A             |
| Output voltage without load:     | 24.1VDC          |
| Output voltage fully loaded:     | 24VDC            |
| Max. Total Wattage:              | 30W              |
| Max. Output Current:             | 1.2A             |
| Efficiency:                      | 87%              |
| Load regulation:                 | 1%               |
| Ripple:                          | 5%               |
|                                  |                  |