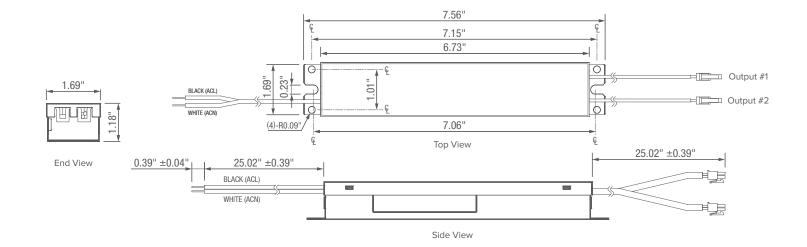

ections: Short Circuit / Over Voltage / Over Temperature
- Suitable for Dry / Damp Locations
- Easy Installation with ESL Vision Quick Connect Series
- Potted for Better Cooling and Vibration Resistance
- 7 Year Warranty



#### **Technical Specifications:**

**Driver Dimensions:** 

#### Input

Input Voltage: 100 - 277 VAC Power Factor: 0.99 / 120 VAC, 0.95 / 277 VAC Total Harmonic Distortion: 15% Frequency Range: 47~63 Hz Efficiency: 91% AC Current: .5A / 120 VAC, .216A / 277 VAC

## Output

DC Voltage: 82 VDC Rated Current: 680 mA Rated Power: 30W x 2 (Total 60W) Voltage Range: 40 - 85 VDC Line Regulation: 3% Load Regulation: 2%

**Project:** 

Notes:

Catalog #:

#### Environment

C E

us

न्म ८९

Working Temperature: -20 ~ 50°C Max Case Temperature: 83°C Working Humidity: 20 -90% RH



#### Example Part Number: ESL-DQC3-30W-2L



Copyright © 2017 ESL Vision, LLC. All rights reserved. Rev: 09.13.17