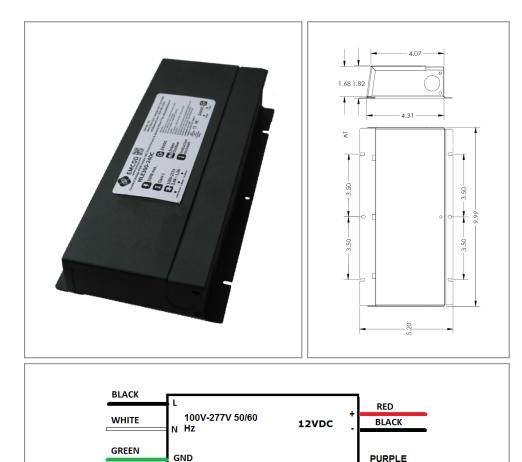

## MLE300-12DC-UD

Electronic UNIV 5 in 1 dimming

Outdoor Black Powder Coated Steel Enclosure Single Circuit: **12VDC** 

Total Wattage: **300W max** Input Voltage: **100-277V 50/60Hz** 

Dimming 0/1-10V, PWM, resistor

## Transformer

Dimmable with triac forward and reverse phase, 0/1-10V , resistor, PWM Input leads are 18AWG 600V Output leads are 16AWG 300V Leads max. operational temperature is 105°C

Enclosure Temperature does not exceed 70°C at 45°C ambient and fully loaded

Dimensions (inch): H = 5.2, W = 9.99, D = 1.82Weight (LBs): 5.2

## **Electrical Parameters**

| Input Voltage:                   | 100-277V 50/60Hz |
|----------------------------------|------------------|
| Max. input current at full load: | 3.4A             |
| Output voltage without load:     | 12.1VDC          |
| Output voltage fully loaded:     | 12VDC            |
| Max. Total Wattage:              | 300W             |
| Max. Output Current:             | 25A              |
| Efficiency:                      | 87%              |
| Load regulation:                 | 1%               |
| Ripple:                          | 5%               |