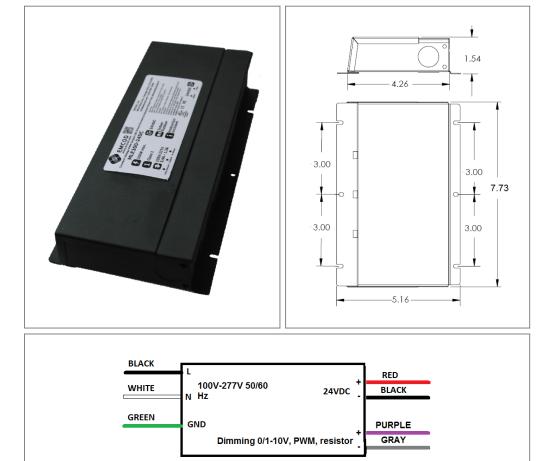

## Housing

The actual transformer 96W is encapsulated in the enclosure The enclosure is Black Powder Coated Steel, NEMA 3R rated Wiring compartment has 6 knockouts sizes for 3/8 inch screw cable connectors

Enclosure Temperature does not exceed 70°C at 45°C ambient and fully loaded

Dimensions (inch): H = 5.16, W = 7.73, D = 1.54Weight (LBs): 3

## Transformer

Dimmable with triac forward and reverse phase, 0/1-10V , resistor, PWM Input leads are 18AWG 600V Output leads are 16AWG 300V Leads max. operational temperature is 105°C