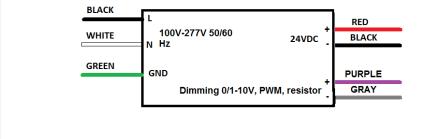

#### Transformer

www.emcod.com

Dimmable with triac forward and reverse phase, 0/1-10V, resistor, PWM Input leads are 18AWG 600V Output leads are 16AWG 300V Leads max. operational temperature is 105°C

## **Electrical Parameters**

| Input Voltage:                   | 100-277V 50/60Hz |
|----------------------------------|------------------|
| Max. input current at full load: | 0.6A             |
| Output voltage without load:     | 24.1VDC          |
| Output voltage fully loaded:     | 24VDC            |
| Max. Total Wattage:              | 60W              |
| Max. Output Current:             | 2.5A             |
| Efficiency:                      | 87%              |
| Load regulation:                 | 1%               |
| Ripple:                          | 5%               |