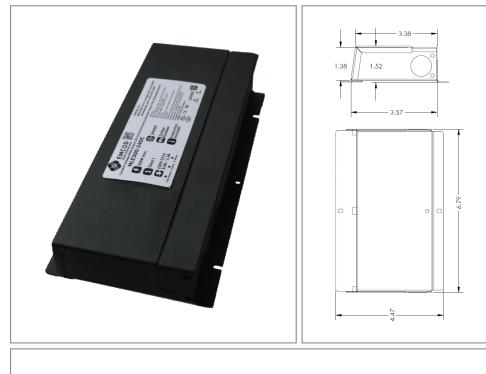

### Housing

The actual transformer 60W is encapsulated in the enclosure The enclosure is Black Powder Coated Steel, NEMA 3R rated Wiring compartment has 6 knockouts sizes for 3/8 inch screw cable connectors

Enclosure Temperature does not exceed 70°C at 45°C ambient and fully loaded

Dimensions (inch): H = 4.47, W = 6.79, D = 1.38 Weight (LBs): 1.8