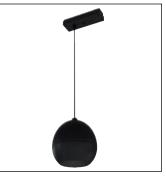

# The KLICK ORB is a compact pendant LED track fixture. For more decorative options, these suspended luminaires are integrated directly into the tracks, allowing the KLICK system to do even more by adding decorative accents. Suitable for living areas, bars, and reception areas.

#### Body

Constructed from aluminum, this LED fixture features an aesthetically pleasing smooth orbital shape with 32" wire.