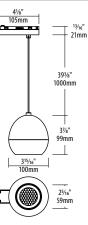

### **Technical Drawings**

90+. Available in 2700 K, 3000 K and 3500 K correlated color temperature.