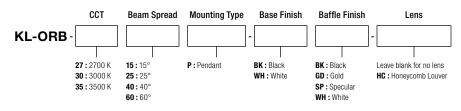

# **Ordering Guide**

# Beam Spread

The fixture is available in 15°, 25°, 40° and 60° beam angles.

### **Technical Drawings**

90+. Available in 2700 K, 3000 K and 3500 K correlated color temperature.