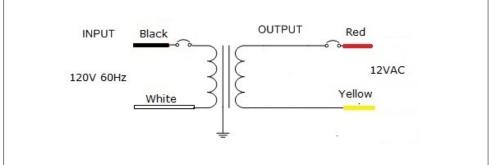

# Class 2 Magnetic Phase cut Dimmable LED AC

Conforms to UL STD. 1310 Certified to CSA STD. C22.2 № 223 model EM60 Link to certification

Driver

Outdoor Black Powder Coated Steel Enclosure

Single Circuit: 12VAC Total Wattage: **60W max** Input Voltage: 120V 60Hz

### **Electrical Parameters**

| Input Voltage:               | 120V 60Hz |
|------------------------------|-----------|
| Output voltage without load: | 13.2VAC   |
| Output voltage fully loaded: | 11.6VAC   |
| Max. Total Wattage:          | 60W       |
| Max. Output Current:         | 5A        |
| Efficiency:                  | 85%       |