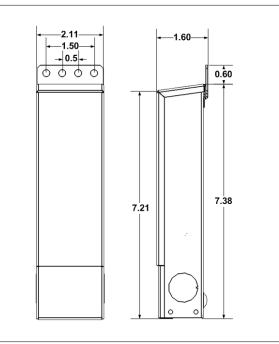

Enclosure Temperature does not exceed 75°C at 45°C ambient and fully

Dimensions (inch): H = 7, W = 2.11, D = 1.54

Weight (LBs): 2.5