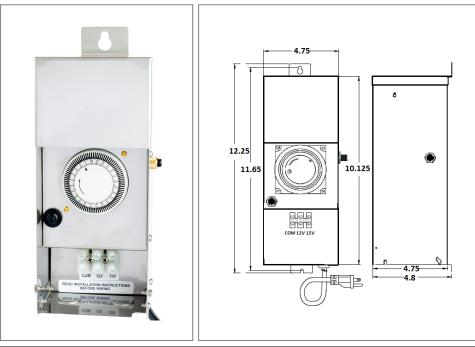

## Housing

The actual transformer 100W is encapsulated in the enclosure The enclosure is Stainless Steel, NEMA 3R rated Wiring compartment has 2 knockouts sizes for 3/8 inch screw cable connectors

Enclosure Temperature does not exceed 65°C at 45°C ambient and fully loaded

Dimensions (inch): H = 12.25, W = 4.75, D = 4.8Weight (LBs): 9