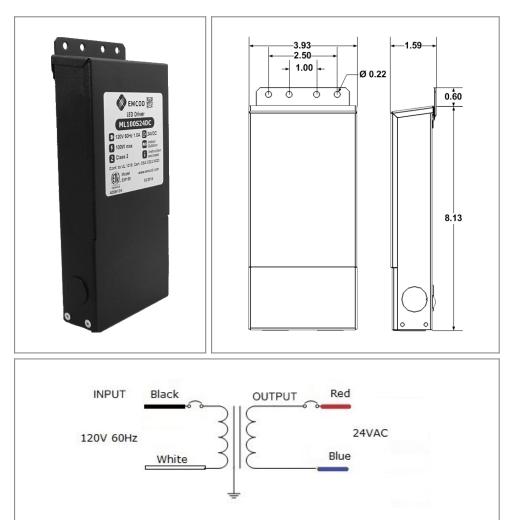

## Housing

The actual transformer 75W is encapsulated in the enclosure The enclosure is Black Powder Coated Steel, NEMA 3R rated Wiring compartment has 3 knockouts sizes for 3/8 inch screw cable connectors

Enclosure Temperature does not exceed 75°C at 45°C ambient and fully loaded

Dimensions (inch): H = 8.13, W = 3.93, D = 1.59 Weight (LBs): 4.35

## **Electrical Parameters**

| Input Voltage:                   | 120V 60Hz |
|----------------------------------|-----------|
| Max. input current at full load: | 0.75A     |
| Output voltage without load:     | 27.2VAC   |
| Output voltage fully loaded:     | 23.5VAC   |
| Max. Total Wattage:              | 75W       |
| Max. Output Current:             | 3.2A      |
| Efficiency:                      | 85%       |