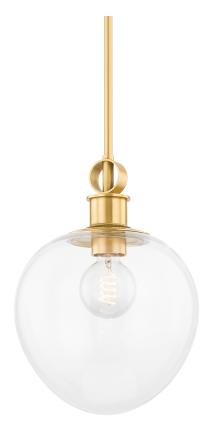

### H736701S-AGB

Simple yet savvy, the Anna Pendant is a modern classic that will work in any space. A linear, polished nickel or aged brass pipe drops down to reveal an oval glass dome housing a single light source. Also available in a larger size.

# **FINISHES**

Aged Brass (AGB) Polished Nickel (PN)

## **DIMENSIONS**

Height 14.00"

Width/Diameter 10.00"

Length 0.00"

Minimum Height 18.00"

Maximum Height 54.00"

Canopy/Backplate 4.75"

Hanging Type 1-3" / 1-6" / 1-12" / 1-18"