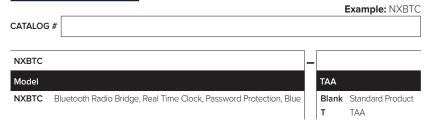

sup>
- Simple RJ45 plug in connection to NX SmartPORT<sup>™</sup>
- Low voltage device: 24 VDC
- NXBTC provides real time clock function for scheduling
- NXBTC is cULus listed for use in a return air plenum





## CONTROL TECHNOLOGY



### SPECIFICATIONS

#### CONSTRUCTION

- .80" W X .42" H X 4.89" L
- Blue
- ELECTRICAL
- Low Voltage 24VDC
- Powered supplied by NXRC via SmartPORT connection

#### OPERATING ENVIRONMENT

Indoor Use Only

#### CERTIFICATIONS

- Title 24 compliant
- Bluetooth Version 4.1
- FCC Part 15.247
- This product qualifies as "designated country construction material" per FAR 52.225-11 Buy American-Construction Materials under Trade Agreements effective 5/27/2020.

#### WARRANTY

- 5 year limited
- See Standard Warranty for additional information

### ORDERING GUIDE



#### currentlighting.com

© 2022 HLI Solutions, Inc. All rights reserved. Information and specifications subject to change without notice. All values are design or typical values when measured under laboratory conditions.

# **Lighting Controls**

## NXBTC SERIES BLUETOOTH® RADIO CONTROLLER

 DATE:
 LOCATION:

 TYPE:
 PROJECT:

 CATALOG #:

## DIMENSIONS