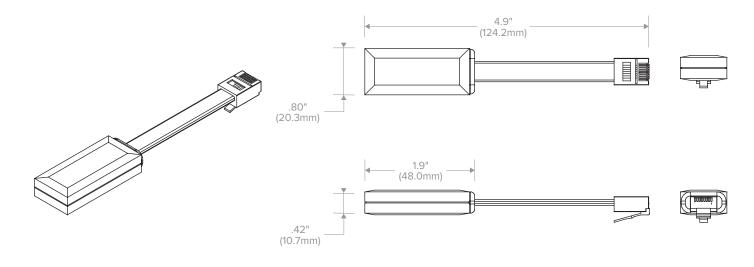

## DIMENSIONS

#### CONSTRUCTION

- .80" W X .42" H X 4.89" L
- Blue
- ELECTRICAL
- Low Voltage 24VDC
- Powered supplied by NXRC via SmartPORT connection