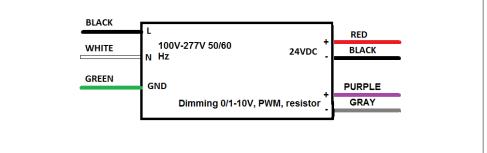

#### **Transformer**

Dimmable with triac forward and reverse phase, 0/1-10V, resistor, PWM Input leads are 18AWG 600V

Output leads are 16AWG 300V

Leads max. operational temperature is 105°C

### **Electrical Parameters**

| 100-277V 50/60Hz |
|------------------|
| 1.8A             |
| 24.1VDC          |
| 24VDC            |
| 150W             |
| 6.3A             |
| 87%              |
| 1%               |
| 5%               |
|                  |