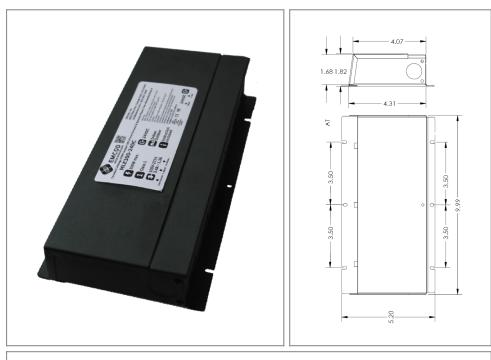

## Housing

The actual transformer 150W is encapsulated in the enclosure The enclosure is Black Powder Coated Steel, NEMA 3R rated Wiring compartment has 6 knockouts sizes for 3/8 inch screw cable connectors

Enclosure Temperature does not exceed 70°C at 45°C ambient and fully

Dimensions (inch): H = 5.2, W = 9.99, D = 1.82

Weight (LBs): 3