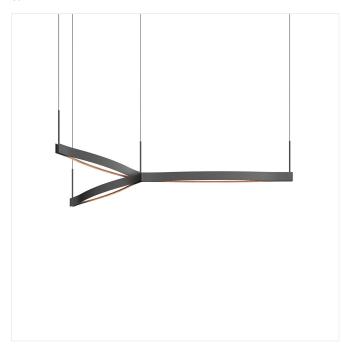

# Ola LED Pendant Spec Sheet

**SKU**: 22QKCT01120PHA

Ola is a softly flowing modular system of linear elements that can be suspended individually or connected in multiple arrangements. Connected end to end they can form a continuous ribbon of light in a nearly limitless linear configuration.