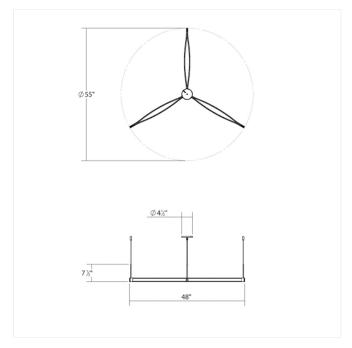

## **Dimensions**

 Height:
 7.5"

 Width:
 55"

 Length:
 2.5"

 Diameter:
 55"

 Canopy/Backplate/Base:
 6" Adjustable Cord/Cable Size:

 Size:
 Tri-Star

 Canopy/Backplate/Base Height:
 2"