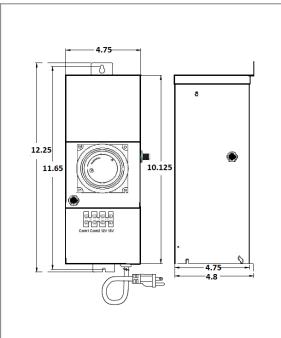

# ESL300W

## **Magnetic Non Dimmable MT**

Outdoor Stainless Steel Enclosure
Multi Tap: 12VAC and 15VAC

Total Wattage: **300W max** Input Voltage: **120V 60Hz** 













#### **Transformer**

Non dimmable if use timer or/and photocell Temperature class B(130°C) Timer and photocell build in options

### Housing

The actual transformer 300W is encapsulated in the enclosure The enclosure is Stainless Steel, NEMA 3R rated Wiring compartment has 2 knockouts sizes for 3/8 inch screw cable connectors

Enclosure Temperature does not exceed 65°C at 45°C ambient and fully loaded

Dimensions (inch): H = 12.25, W = 4.75, D = 4.8

Weight (LBs): 14

### **Electrical Parameters**

| Input Voltage:                   | 120V 60Hz     |
|----------------------------------|---------------|
| Max. input current at full load: | 2.5A          |
| Output voltage without load:     | 12/ 15VAC     |
| Output voltage fully loaded:     | 11.5/ 14.5VAC |
| Max. Total Wattage: