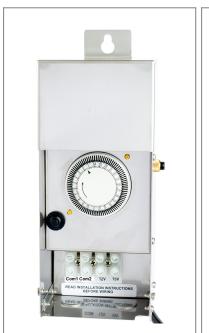

## **Magnetic Non Dimmable MT**

Outdoor Stainless Steel Enclosure
Multi Tap: 12VAC and 15VAC

Total Wattage: **300W max** Input Voltage: **120V 60Hz** 

### Housing

The actual transformer 300W is encapsulated in the enclosure The enclosure is Stainless Steel, NEMA 3R rated Wiring compartment has 2 knockouts sizes for 3/8 inch screw cable connectors

Enclosure Temperature does not exceed 65°C at 45°C ambient and fully loaded