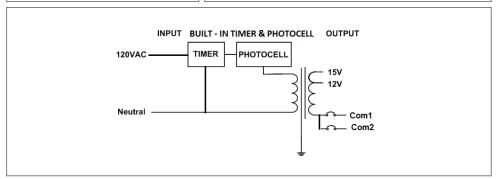

#### **Transformer**

Non dimmable if use timer or/and photocell Temperature class B(130°C) Timer and photocell build in options

### **Electrical Parameters**

| Input Voltage:                   | 120V 60Hz     |
|----------------------------------|---------------|
| Max. input current at full load: | 2.5A          |
| Output voltage without load:     | 12/ 15VAC     |
| Output voltage fully loaded:     | 11.5/ 14.5VAC |
| Max. Total Wattage:              | 300W          |
| Max. Output Current:             | 25/ 20A       |
| Efficiency:                      | 90%           |
|                                  |               |