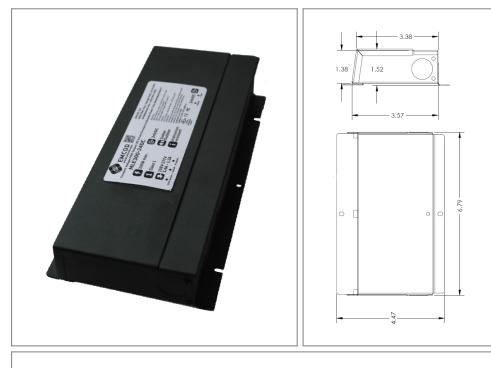

## Housing

The actual transformer 60W is encapsulated in the enclosure The enclosure is Black Powder Coated Steel, NEMA 3R rated Wiring compartment has 6 knockouts sizes for 3/8 inch screw cable connectors Enclosure Temperature does not exceed 70°C at 45°C ambient and full

Enclosure Temperature does not exceed 70°C at 45°C ambient and fully loaded

Dimensions (inch): H = 4.47, W = 6.79, D = 1.38Weight (LBs): 1.8