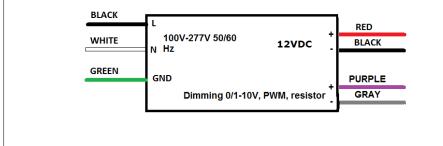

## MLE60-12DC-UD

Class 2 Electronic UNIV 5 in 1 dimming

Outdoor Black Powder Coated Steel Enclosure Single Circuit: **12VDC** Total Wattage: **60W max** 

Input Voltage: 100-277V 50/60Hz

Conforms to UL STD. 8750 and 1310 Certified to CSA STD. C22.2 № 250.0 E498696 model MLE60-12DC-UD

## Transformer

Dimmable with triac forward and reverse phase, 0/1-10V , resistor, PWM Input leads are 18AWG 600V Output leads are 16AWG 300V Leads max. operational temperature is 105°C

## **Electrical Parameters**

| Input Voltage:                   | 100-277V 50/60Hz |
|----------------------------------|------------------|
| Max. input current at full load: | 0.6A             |
| Output voltage without load:     | 12.1VDC          |
| Output voltage fully loaded:     | 12VDC            |
| Max. Total Wattage:              | 60W              |
| Max. Output Current:             | 5A               |
| Efficiency:                      | 87%              |
| Load regulation:                 | 1%               |
| Ripple:                          | 5%               |