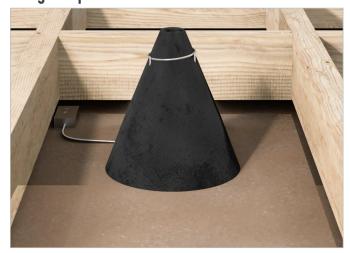

#### Suitable for low profile LED lights up to 6"

The FF109-250 is a cone-shaped intumescent enclosure which has been specifically designed to help protect openings for **6**<sup>n</sup> low profile LED downlight fixtures. The ultra-flexible nature of the material allows the cover to get rolled up for easy retrofit, remodel or new construction installation from below the ceiling and provide a 60 minute flame, smoke and heat barrier.

### **Key Benefits**

- ⇒ Easy Installation can be fitted in seconds no screws, drilling or additional sealant required
- ⇒ 60 minute protection
- ⇒ Cover is ventilated to reduce heat build-up
- ⇒ Flexible material enables the cover to be fitted around obstacles or retro-fitted
- ⇒ Maintenance free
- ⇒ Enhances the acoustic protection of the ceiling
- ⇒ Lightweight
- ⇒ The only fire tested solution for retrofit applications
- ⇒ Fits most 6" low profile LED downlight fixtures and LED wafer lights