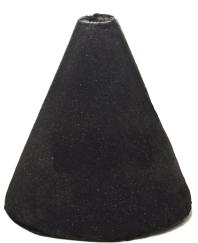

#### Suitable for low profile LED lights up to 6"

The FF109-250 is a cone-shaped intumescent enclosure which has been specifically designed to help protect openings for **6**<sup>n</sup> low profile LED downlight fixtures. The ultra-flexible nature of the material allows the cover to get rolled up for easy retrofit, remodel or new construction installation from below the ceiling and provide a 60 minute flame, smoke and heat barrier.