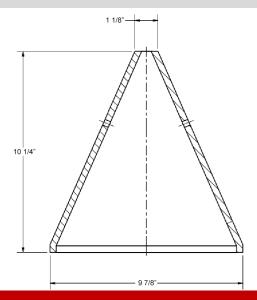

ver to get rolled up for easy retrofit, remodel or new construction installation from below the ceiling and provide a 60 minute flame, smoke and heat barrier.

### **Key Benefits**

- ⇒ Easy Installation can be fitted in seconds no screws, drilling or additional sealant required
- ⇒ 60 minute protection
- ⇒ Cover is ventilated to reduce heat build-up
- ⇒ Flexible material enables the cover to be fitted around obstacles or retro-fitted
- ⇒ Maintenance free
- ⇒ Enhances the acoustic protection of the ceiling
- ⇒ Lightweight
- ⇒ The only fire tested solution for retrofit applications
- ⇒ Fits most 6" low profile LED downlight fixtures and LED wafer lights



## Approvals

ETL—Intertek certified to maintain the fire rating (1 hour) of fire-rated floor/ceiling assemblies.

#### **Dimensions**