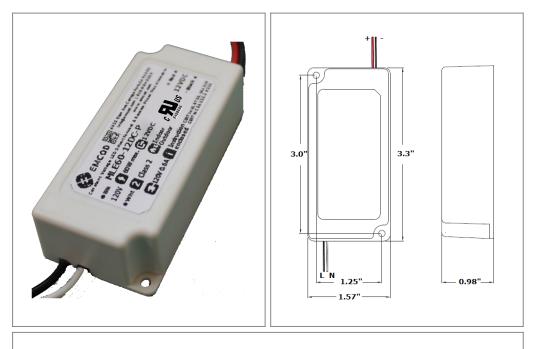

## Housing

The actual transformer 60W is encapsulated in the enclosure The enclosure is Plastic suitable for dry and damp location, fit in 4" junction box, IP20 rated

Enclosure Temperature does not exceed 95°C at 45°C ambient and fully loaded

Dimensions (inch): H = 1.57, W = 3.3, D = 0.98

Weight (LBs): 0.4