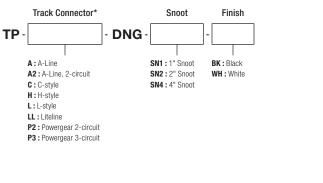

#### Mounting

Available in mounting onto 1- and 2-circuit track systems (refer to ordering guide for compatible connectors).

#### Compatibility

Available track connectors for compatibility with A-Line, Halo<sup>®</sup>, Liteline<sup>®</sup>, Ligholier<sup>®</sup> and Powergear<sup>®</sup> track systems.

## Ordering Guide

Liteline Corporation Copyright © 2022 All rights reserved.

- Telephone 416.996.1856 1.866.730.7704
- Fax 905.709.5255 1.888.738.9736

213/16"

71mm

**DNG-SN2** 2" Snoot, for use with DINE series fixtures. Available in Black or white, golden interior

1" Snoot, for use with DINE series fixtures. Available in Black or white,

**Notes:** Accessories are sold separately. For additional options please consult your Liteline representative. All trademarks are the property

#### DNG-SN4

DNG-SN1

golden interior.

4" Snoot, for use with DINE series fixtures. Available in Black or white, golden interior.