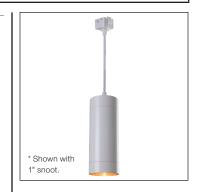

#### Body

Constructed of aluminum which provides superior strength and rigidity, the body features an aesthetically pleasing smooth cylindrical shape with dual finish color.

### Description

(Th

The DINE track was specifically designed for restaurants and dining applications, allowing for ideal control of visual comfort. Low-glare lighting and flexibility to make on-site adjustments allows for perfect horizontal or vertical illumination for both high a low ceilings.

102¼" 2597mm

**Accessories** 

\* Drawing does not include snoot.